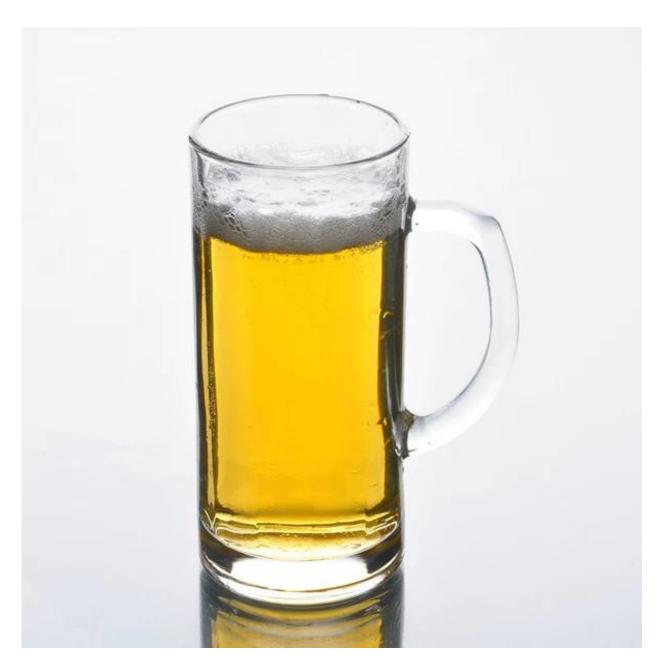

## **Product Photo:**

## **Product Details:**

| Item No.         | SZB10-300                                                                 |
|------------------|---------------------------------------------------------------------------|
| Material         | High white glass                                                          |
| Process          | Machine pressed beer glass                                                |
| Samples time     | 1. 5 days if at exit shaped and size of glass.                            |
|                  | 2. 15 days if need new shape or size of glass.                            |
| Packing          | Normal packing,24or 36pcs into export carton, carton with cardboard       |
|                  | divider                                                                   |
| Product Capacity | 500,000~1,000,000 pcs per month                                           |
| Delivery time    | Within 35 days after the sample and order confirmed                       |
| Payment terms    | 30% deposit by T/T in advance and the balance against the copy of B/L     |
| Shipment         | By sea, by air, by Express and your shipping agent is acceptable          |
|                  | 1. Machine press beer glass                                               |
| Product Features | 2. Suitable for used in pub, hotel, restaurants, etc.                     |
|                  | 3. High white beer glass                                                  |
|                  | 4. meet CE & FDA test                                                     |
|                  |                                                                           |
|                  | 1. Any logo printing on the glass body.                                   |
| For your choose  | 2. Any color painted, frost, electro plate, pattern laser carver for the  |
| _                | finish;                                                                   |
|                  | 3. Special package like shrink wrap, color gift box, white gift box etc.: |
|                  | 4. Open new mould for the glass, wood, plastic or metal as you like       |
|                  | 5. Different size and shapes meet your needs.                             |
|                  |                                                                           |