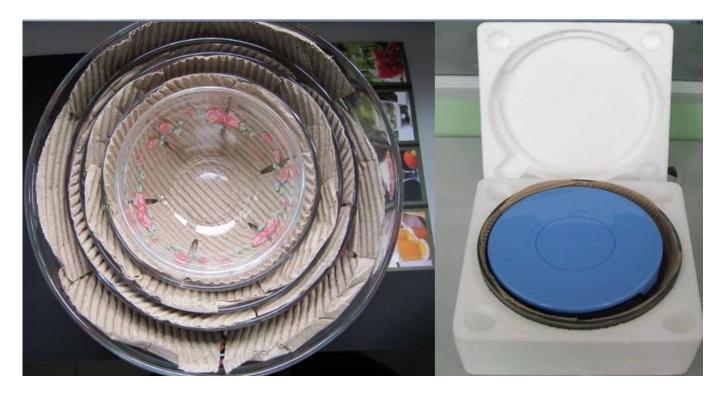

Features | 2. Suitable for family and restaurant used etc                           |
|                  | 3. meet CE & FDA &Food test                                              |
|                  | 1. Any logo printing on the glass body.                                  |
| For your choose  | 2.Any color painted, frosted, electroplating, laser engraving for the    |
|                  | finish;                                                                  |
|                  | 3. Special package like shrink wrap, color gift box, white gift box etc: |
|                  | 4. Open new mould for the glass, wood, plastic or metal as you like      |
|                  | 5. Different size and shapes meet your needs.                            |

### **Product pictures:**



# Packing:



## **Company Show:**



**Factory show:** 



### **Related product:**







For more glass bowl or any glassware

please visit our website: http://www.okcandle.com/

Or contact us:

Michelle Lai

 $Tel [] + 86\ 755\ 25643425$ 

Skype:sunnyglassware30

Email: sales 30 @ sunny glassware.com