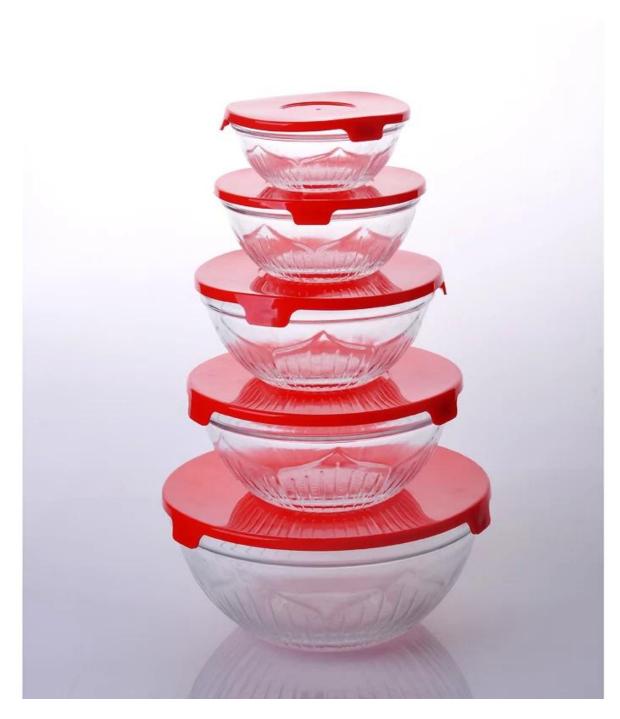

|
| Product Features | 2. Suitable for family and restaurant used etc                           |
|                  | 3. meet CE & FDA &Food test                                              |
|                  | 1. Any logo printing on the glass body.                                  |
| For your choose  | 2.Any color painted, frosted, electroplating, laser engraving for the    |
|                  | finish;                                                                  |
|                  | 3. Special package like shrink wrap, color gift box, white gift box etc: |
|                  | 4. Open new mould for the glass, wood, plastic or metal as you like      |
|                  | 5. Different size and shapes meet your needs.                            |

### **Product pictures:**



# Packing:



## **Company Show:**



**Factory show:** 



### **Related product:**







For more glass bowl or any glassware

please visit our website: http://www.okcandle.com/

Or contact us:

Michelle Lai

 $Tel [] + 86\ 755\ 25643425$ 

Skype:sunnyglassware30

Email: sales 30 @ sunny glassware.com