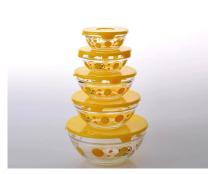

|
|                  | 3. meet CE & FDA &Food test                                              |
|                  | 1. Any logo printing on the glass body.                                  |
| For your choose  | 2.Any color painted, frosted, electroplating, laser engraving for the    |
|                  | finish;                                                                  |
|                  | 3. Special package like shrink wrap, color gift box, white gift box etc: |
|                  | 4. Open new mould for the glass, wood, plastic or metal as you like      |
|                  | 5. Different size and shapes meet your needs.                            |

### **Product pictures:**



# Packing:



## **Company Show:**



**Factory show:** 



### **Related product:**







For more glass bowl or any glassware

please visit our website: http://www.okcandle.com/

Or contact us:

Michelle Lai

 $Tel [] + 86\ 755\ 25643425$ 

Skype:sunnyglassware30

Email: sales 30 @ sunny glassware.com