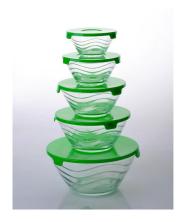

|
|                  | 3. meet CE & FDA &Food test                                              |
|                  | 1. Any logo printing on the glass body.                                  |
| For your choose  | 2.Any color painted, frosted, electroplating, laser engraving for the    |
|                  | finish;                                                                  |
|                  | 3. Special package like shrink wrap, color gift box, white gift box etc: |
|                  | 4. Open new mould for the glass, wood, plastic or metal as you like      |
|                  | 5. Different size and shapes meet your needs.                            |

### **Product pictures:**



# Packing:



## **Company Show:**



**Factory show:** 



### **Related product:**







For more glass bowl or any glassware

please visit our website: http://www.okcandle.com/

Or contact us:

Michelle Lai

 $Tel [] + 86\ 755\ 25643425$ 

Skype:sunnyglassware30

Email: sales 30 @ sunny glassware.com