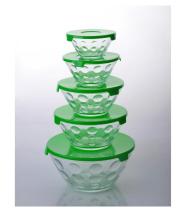

|
|                  | 3. meet CE & FDA &Food test                                              |
|                  | 1. Any logo printing on the glass body.                                  |
| For your choose  | 2.Any color painted, frosted, electroplating, laser engraving for the    |
|                  | finish;                                                                  |
|                  | 3. Special package like shrink wrap, color gift box, white gift box etc: |
|                  | 4. Open new mould for the glass, wood, plastic or metal as you like      |
|                  | 5. Different size and shapes meet your needs.                            |

### **Product pictures:**



# Packing:



## **Company Show:**



**Factory show:** 



### **Related product:**







For more glass bowl or any glassware

please visit our website: http://www.okcandle.com/

Or contact us:

Michelle Lai

 $Tel [] + 86\ 755\ 25643425$ 

Skype:sunnyglassware30

Email: sales 30 @ sunny glassware.com