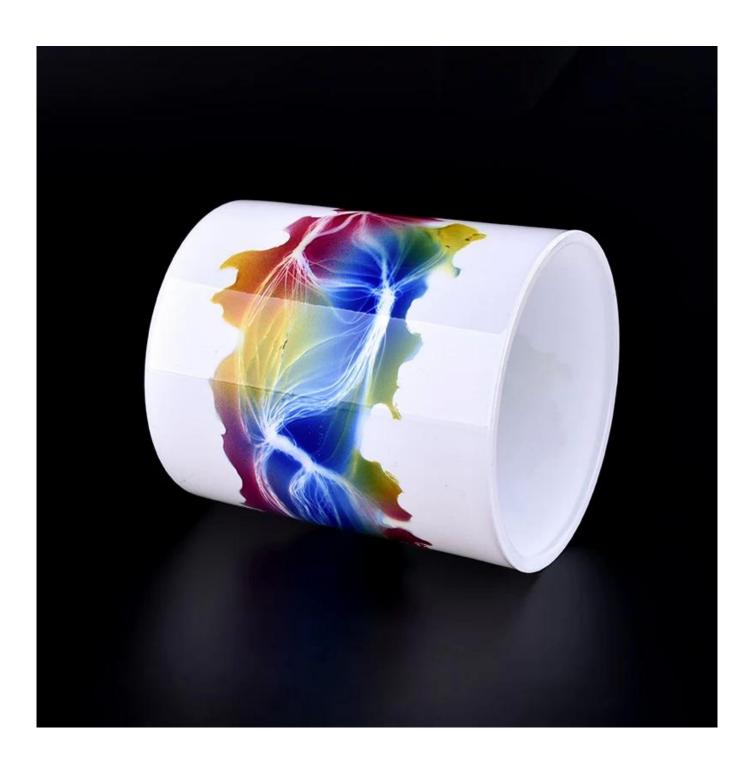

## white glass candle holders with hand painted for 8oz candle filling

## Product deskRib

| Наименование<br>товара | white glass candle holders with hand painted for 8oz candle filling                          |
|------------------------|----------------------------------------------------------------------------------------------|
| образец время          | 1. 5 days if there is glass shape and size 2. 15 days if you need new shapes and sizes glass |
| Мера                   | Item No.:SGHY22040805 Top dia:78mm Bottom dia:73mm Height:89mm Weight:267g Capacity:262ml    |
| Packaging              | Normal packaging, individual gift box, PVC box, window box, color box, white box, etc.       |
| Доставка<br>время      | Confirmed within 35 days of the rehearsal and order                                          |
| оплата<br>выражение    | 30% deposit by T/T in advance and the remaining amount against the copy of B/L               |
| Транслировать          | At sea, air, according to Express and your shipping representative is acceptable             |
| Usage event            | Residential culture, wedding decoration, wedding lectures, decorative improvement,           |