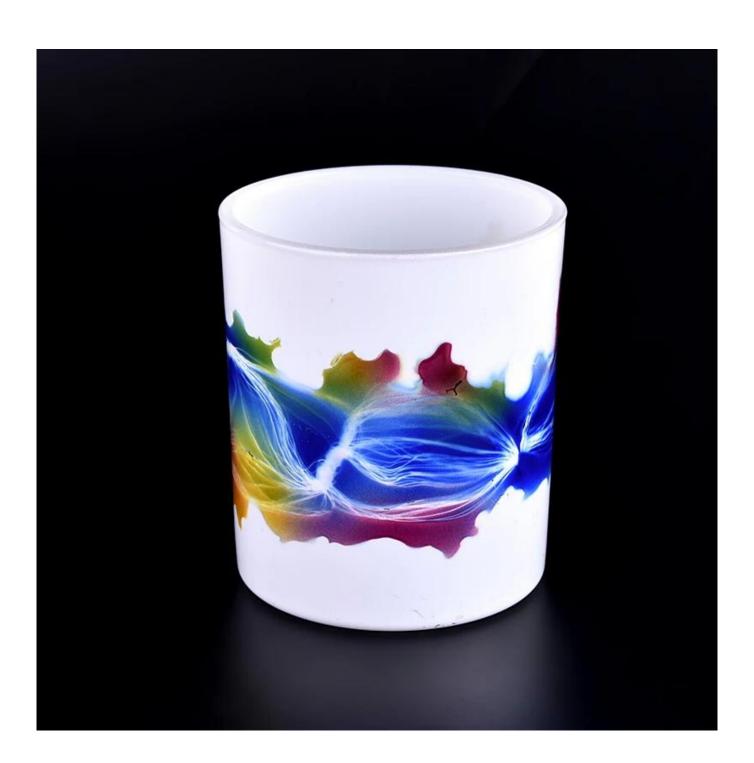

## white glass candle holders with hand painted for 8oz candle filling

## Product deskRib

| Наименование<br>товара | white glass candle holders with hand painted for 8oz candle filling                          |
|------------------------|----------------------------------------------------------------------------------------------|
| образец время          | 1. 5 days if there is glass shape and size 2. 15 days if you need new shapes and sizes glass |
| Мера                   | Item No.:SGHY22040805 Top dia:78mm Bottom dia:73mm Height:89mm Weight:267g Capacity:262ml    |
| Packaging              | Normal packaging, individual gift box, PVC box, window box, color box, white box, etc.       |
| Доставка<br>время      | Confirmed within 35 days of the rehearsal and order                                          |
| оплата<br>выражение    | 30% deposit by T/T in advance and the remaining amount against the copy of B/L               |
| Транслировать          | At sea, air, according to Express and your shipping representative is acceptable             |
| Usage event            | Residential culture, wedding decoration, wedding lectures, decorative improvement,           |