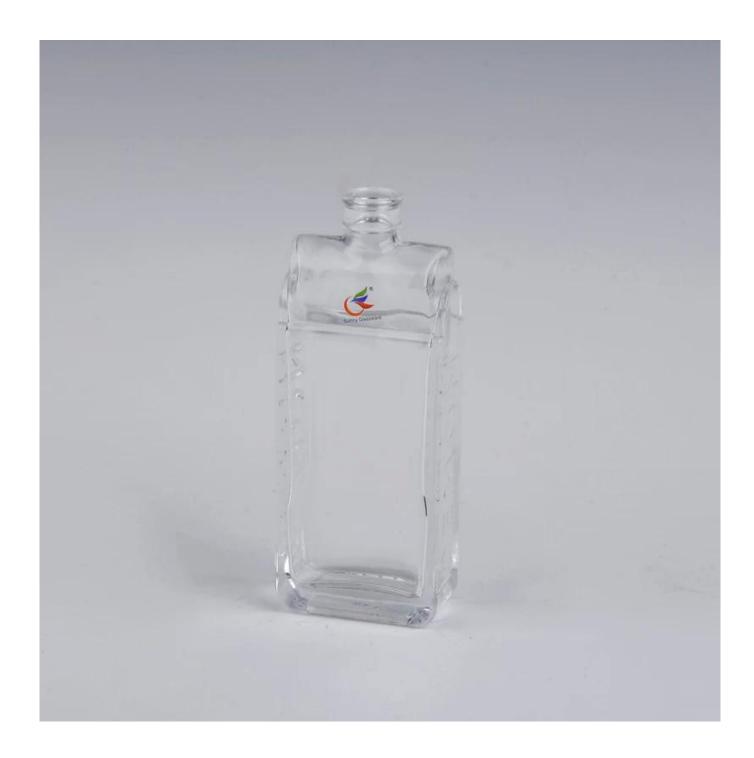

## **Product Show:**

## **Product Details:**

| Item No.         | SG111                                                                                                                                                                                                                                                                                                                                                        |
|------------------|--------------------------------------------------------------------------------------------------------------------------------------------------------------------------------------------------------------------------------------------------------------------------------------------------------------------------------------------------------------|
| Material         | high white glass                                                                                                                                                                                                                                                                                                                                             |
| Color            | clear                                                                                                                                                                                                                                                                                                                                                        |
| craft            | Machine made                                                                                                                                                                                                                                                                                                                                                 |
| Samples time     | <ol> <li>5 days if at exit shaped and size of glass.</li> <li>15 days if need new shape or size of glass.</li> </ol>                                                                                                                                                                                                                                         |
| Packing          | Normal packing,24or 36pcs into export carton,carton with cardboard divider                                                                                                                                                                                                                                                                                   |
| Product Capacity | 500,000~1,000,000 pcs per month                                                                                                                                                                                                                                                                                                                              |
| Delivery time    | Within 35 days after the sample and order confirmed                                                                                                                                                                                                                                                                                                          |
| Payment terms    | 30% deposit by T/T in advance and the balance against the copy of B/L                                                                                                                                                                                                                                                                                        |
| Shipment         | By sea,by air,by Express and your shipping agent is acceptable                                                                                                                                                                                                                                                                                               |
| Product Features | <ol> <li>Machine pressed ashtray</li> <li>Suitable for used in pub, hotel, restaurants, hotel,etc</li> <li>Professional Q/C for quality control.</li> <li>Competitive price and quality</li> <li>meet FDA test and food grade</li> </ol>                                                                                                                     |
| For your choices | <ol> <li>Any logo printing on the glass body.</li> <li>Any color painted, frost, electro plate, patterm laser carver for the finish;</li> <li>Special package like shrink wrap, color gift box, white gift box etc:</li> <li>Open new mould for the glass, wood, plastic or metal as you like</li> <li>Different size and shapes meet your needs.</li> </ol> |