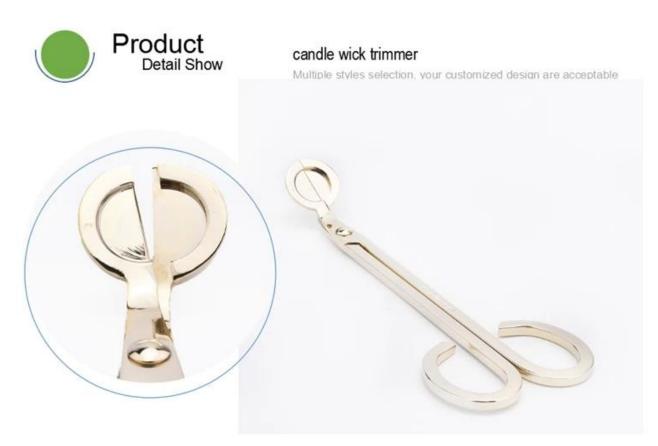

| SGXT19052902                                                              |
|---------------------------------------------------------------------------|
| Нержавеющая сталь                                                         |
| machine made                                                              |
| 1. 5 days if there is exist shape and size                                |
| 2. 15 days, if you need new shapes and sizes                              |
| The usual packing, 4 pieces in the inner box, 48 pieces box               |
| 500,000 ~ 1,000,000 pieces per month                                      |
| Within 35 days after sampling and order confirmed                         |
| 30% deposit by T / T in advance and balance against copy of B / L $$      |
| By sea, by air, through express and shipping agent acceptable             |
| 1. Home decorations glass candle jar from high quality                    |
| 2. Suitable for use at hotel, home, etc.                                  |
| 3. Meet the ASTM Test                                                     |
| 1. Various designs and sizes for selection                                |
| 2 Any color painted, cool, plating, laser model Processing cutter         |
| 3. Special package as shrink film, color gift box, white gift box, etc.   |
| 4. We are the exclusive employee of quality control                       |
| 5. We have a professional workshop and warehouse for ensure delivery time |
|                                                                           |
|                                                                           |