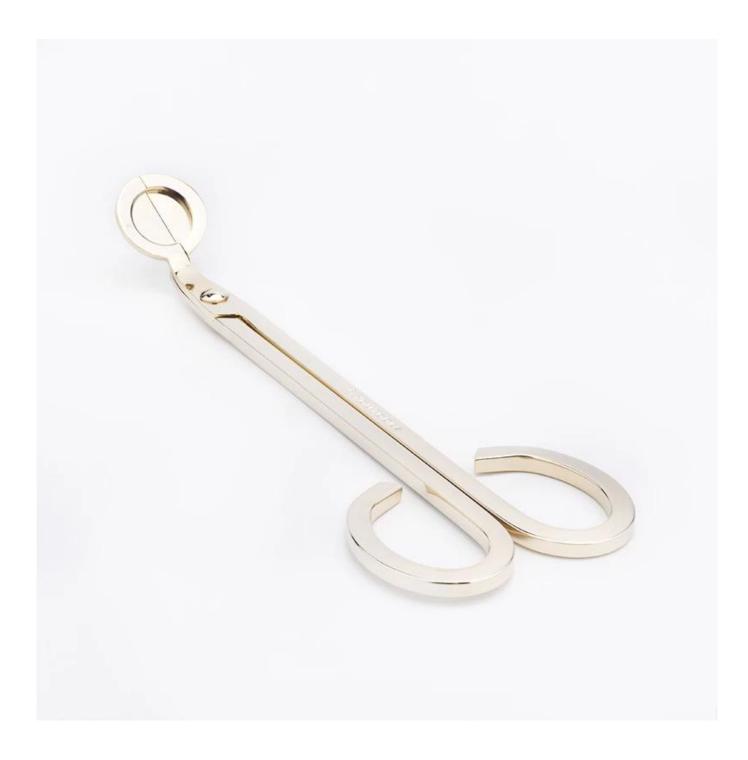

| SGXT19052902                                                              |
|---------------------------------------------------------------------------|
| Нержавеющая сталь                                                         |
| machine made                                                              |
| 1. 5 days if there is exist shape and size                                |
| 2. 15 days, if you need new shapes and sizes                              |
| The usual packing, 4 pieces in the inner box, 48 pieces box               |
| 500,000 ~ 1,000,000 pieces per month                                      |
| Within 35 days after sampling and order confirmed                         |
| 30% deposit by T / T in advance and balance against copy of B / L $$      |
| By sea, by air, through express and shipping agent acceptable             |
| 1. Home decorations glass candle jar from high quality                    |
| 2. Suitable for use at hotel, home, etc.                                  |
| 3. Meet the ASTM Test                                                     |
| 1. Various designs and sizes for selection                                |
| 2 Any color painted, cool, plating, laser model Processing cutter         |
| 3. Special package as shrink film, color gift box, white gift box, etc.   |
| 4. We are the exclusive employee of quality control                       |
| 5. We have a professional workshop and warehouse for ensure delivery time |
|                                                                           |
|                                                                           |