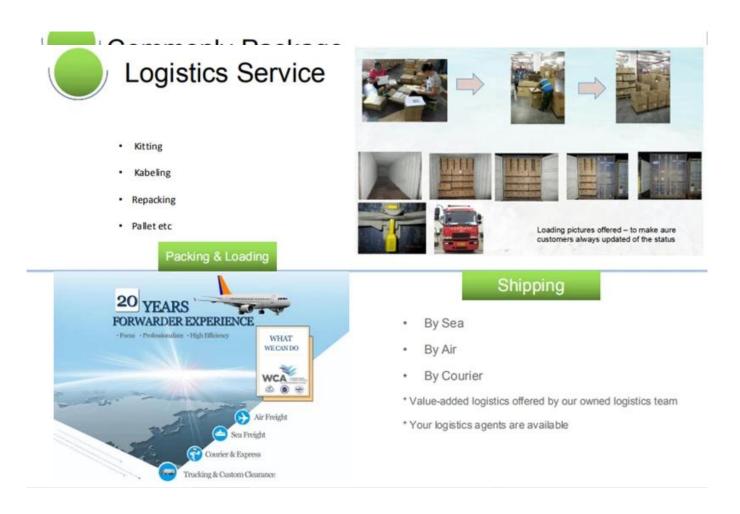

| SGXT19052902                                                              |
|---------------------------------------------------------------------------|
| Нержавеющая сталь                                                         |
| machine made                                                              |
| 1. 5 days if there is exist shape and size                                |
| 2. 15 days, if you need new shapes and sizes                              |
| The usual packing, 4 pieces in the inner box, 48 pieces box               |
| 500,000 ~ 1,000,000 pieces per month                                      |
| Within 35 days after sampling and order confirmed                         |
| 30% deposit by T / T in advance and balance against copy of B / L $$      |
| By sea, by air, through express and shipping agent acceptable             |
| 1. Home decorations glass candle jar from high quality                    |
| 2. Suitable for use at hotel, home, etc.                                  |
| 3. Meet the ASTM Test                                                     |
| 1. Various designs and sizes for selection                                |
| 2 Any color painted, cool, plating, laser model Processing cutter         |
| 3. Special package as shrink film, color gift box, white gift box, etc.   |
| 4. We are the exclusive employee of quality control                       |
| 5. We have a professional workshop and warehouse for ensure delivery time |
|                                                                           |
|                                                                           |