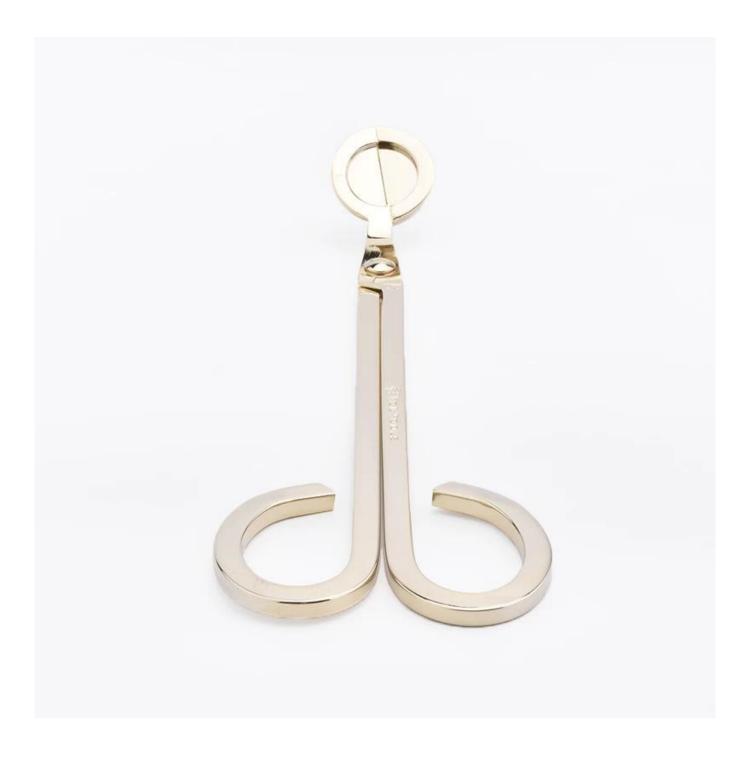

| SGXT19052902                                                              |
|---------------------------------------------------------------------------|
| Нержавеющая сталь                                                         |
| machine made                                                              |
| 1. 5 days if there is exist shape and size                                |
| 2. 15 days, if you need new shapes and sizes                              |
| The usual packing, 4 pieces in the inner box, 48 pieces box               |
| 500,000 ~ 1,000,000 pieces per month                                      |
| Within 35 days after sampling and order confirmed                         |
| 30% deposit by T / T in advance and balance against copy of B / L $$      |
| By sea, by air, through express and shipping agent acceptable             |
| 1. Home decorations glass candle jar from high quality                    |
| 2. Suitable for use at hotel, home, etc.                                  |
| 3. Meet the ASTM Test                                                     |
| 1. Various designs and sizes for selection                                |
| 2 Any color painted, cool, plating, laser model Processing cutter         |
| 3. Special package as shrink film, color gift box, white gift box, etc.   |
| 4. We are the exclusive employee of quality control                       |
| 5. We have a professional workshop and warehouse for ensure delivery time |
|                                                                           |
|                                                                           |