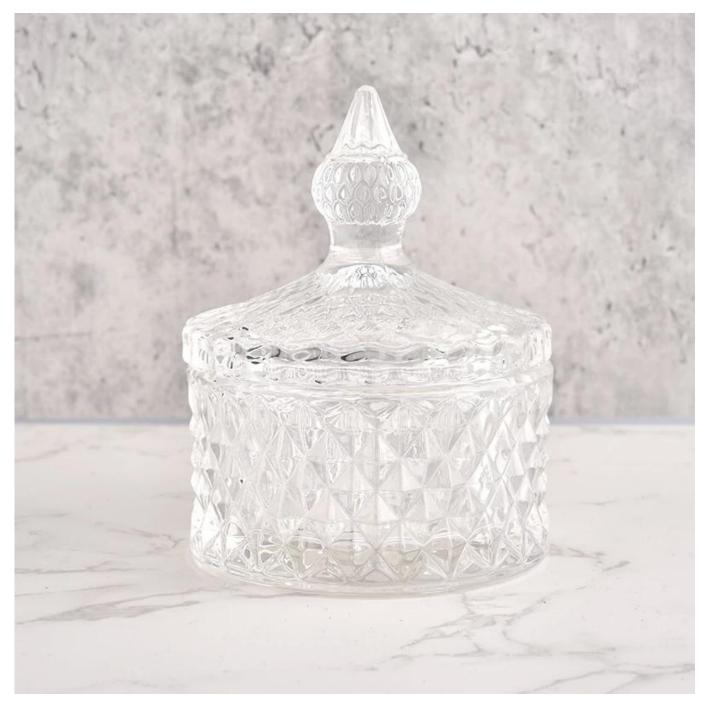

## luxury clear geo cut glass candle jar with lid

Sunny Glatwares not only places OEM / ODM orders, but also helps many brands to start with product concepts.

Why choose Sunny.

# Flexible dimensions design can expand rapidly your market

Item: SGKS22031101

Банка:

Top dia: 84mm Bottom dia: 84mm Height: 46mm Weight: 194g Capacity: 140ml

Lid:

dia: 84mm Height: 66mm Weight: 118g

MOQ: 15000 PCS

### **Product features**

- 1. High quality home decoration glass perfume bottle.
- 2. Suitable for use in hotels, weddings, etc.
- 3. Meet the functionality of the ASTM test product.