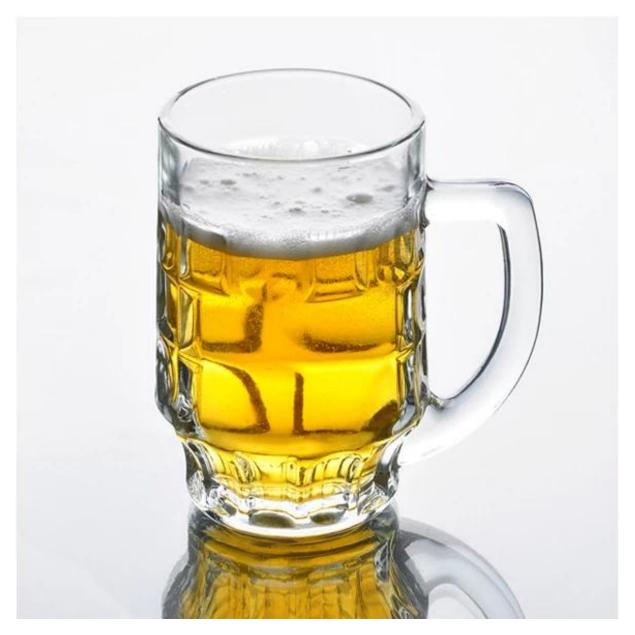

| 3. High white beer glass                                                  |
|                  | 4. meet CE & FDA test                                                     |
|                  | 1. Any logo printing on the glass body.                                   |
| For your choose  | 2. Any color painted, frost, electro plate, pattern laser carver for the  |
|                  | finish;                                                                   |
|                  | 3. Special package like shrink wrap, color gift box, white gift box etc.: |
|                  | 4. Open new mould for the glass, wood, plastic or metal as you like       |
|                  | 5. Different size and shapes meet your needs.                             |

#### **Product Photo:**



### **Related Products:**



# **Company Show:**

# **Factory Show:**



For more beer glass or any glassware please visit our website: http://www.okcandle.com/ Or here may help you know more about us[]FAQ