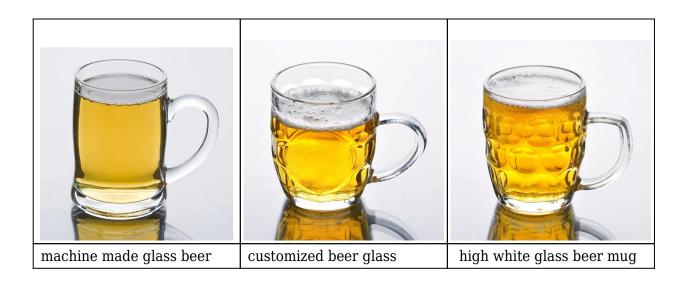

ite beer glass                                                  |
|                  | 4. meet CE & FDA test                                                     |
|                  | 1. Any logo printing on the glass body.                                   |
| For your choose  | 2. Any color painted, frost, electro plate, pattern laser carver for the  |
|                  | finish;                                                                   |
|                  | 3. Special package like shrink wrap, color gift box, white gift box etc.: |
|                  | 4. Open new mould for the glass, wood, plastic or metal as you like       |
|                  | 5. Different size and shapes meet your needs.                             |

#### **Product Photo:**



### **Related Products:**



# **Company Show:**

# **Factory Show:**



For more beer glass or any glassware please visit our website: http://www.okcandle.com/ Or here may help you know more about us[]FAQ