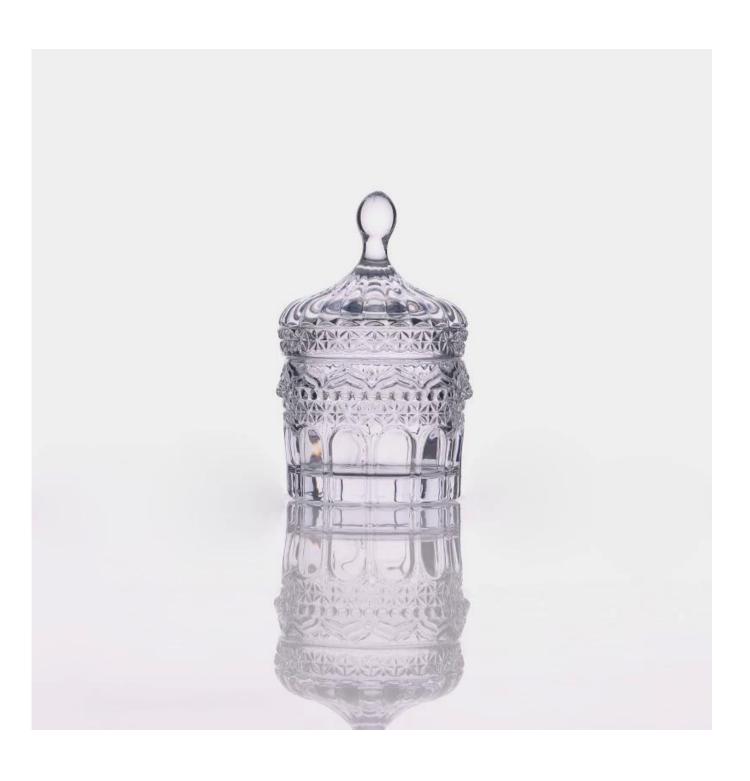

| 2. Suitable for used in hotel, home, etc.                                  |
|                  | 3. It is eco-friendly                                                      |
|                  | 4. Meet FDA test & CA 65 test                                              |
|                  | 1. Different designs and sizes for choice                                  |
|                  | 2 .Any color painted, frost, electroplate, pattern laser carver processing |
| For your choices | 3. Special package like shrink wrap, color gift box, white gift box etc.   |
|                  | 4. We have exclusive workers for quality control                           |
|                  | 5. We have professional workshop and warehouse to ensure the delivery time |



Every day is sunny day











## Similar Products Link

Every day is sunny day







## Machine pressed















Factory Show

Every day is sunny day







## Method of application:

- 1. Using it under guide of the adult
- 2. Washing it with clean or boiling water before usage
- 3. No touching the rim of glass cup, try to take the bottom or the handle of it

## **Cautions:**

- 1. Beer, red wine, white wine, beverage or hot water not be too full
- 2. To avoid to hurt your children's hand , please put it in the place where they can't reach

- 3. Avoid dropping ,Collision and strong impact
- 4. Not available for microwave oven
- 5. To prevent it from cracking, do not put it over open fire directly

For more <u>drinking glass</u> or any glassware,

please visit our website: <a href="http://www.okcandle.