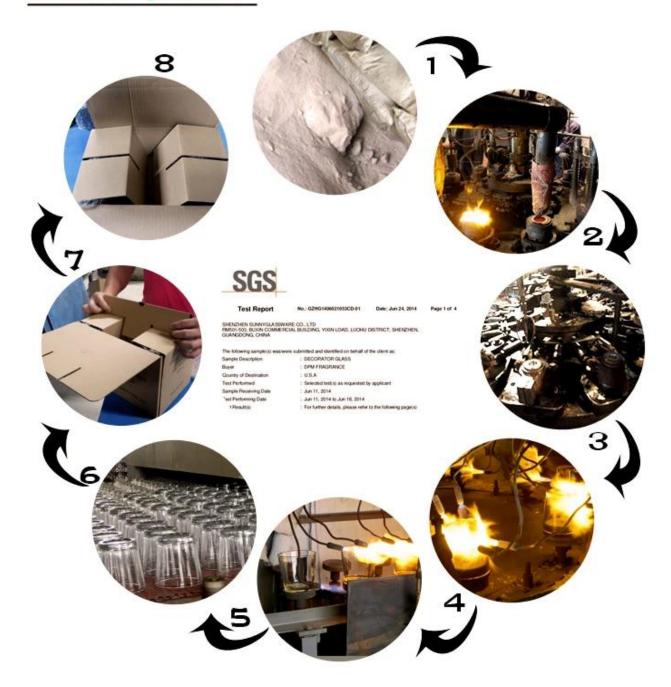

|                  | 3. It is eco-friendly                                                      |
|                  | 4. Meet FDA test & CA 65 test                                              |
|                  | 1. Different designs and sizes for choice                                  |
|                  | 2 .Any color painted, frost, electroplate, pattern laser carver processing |
| For your choices | 3. Special package like shrink wrap, color gift box, white gift box etc.   |
|                  | 4. We have exclusive workers for quality control                           |
|                  | 5. We have professional workshop and warehouse to ensure the delivery time |



Every day is sunny day











## Similar Products Link

Every day is sunny day







## Machine pressed















Factory Show

Every day is sunny day







## Method of application:

- 1. Using it under guide of the adult
- 2. Washing it with clean or boiling water before usage
- 3. No touching the rim of glass cup, try to take the bottom or the handle of it

## **Cautions:**

- 1. Beer, red wine, white wine, beverage or hot water not be too full
- 2. To avoid to hurt your children's hand , please put it in the place where they can't reach

- 3. Avoid dropping ,Collision and strong impact
- 4. Not available for microwave oven
- 5. To prevent it from cracking, do not put it over open fire directly

For more <u>drinking glass</u> or any glassware,

please visit our website: <a href="http://www.okcandle.com/">http://www.okcandle.com/</a>
Or here may help you know more about us: FAQ