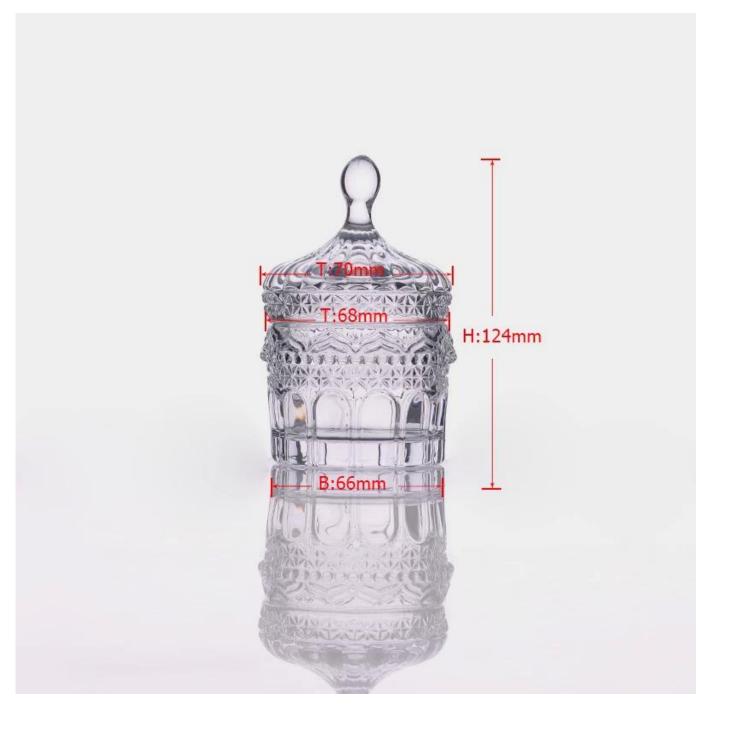

| 5 Prod           | duct Details Every day is sunny day                                        |
|------------------|----------------------------------------------------------------------------|
| Item No.         | SGHY14123104                                                               |
| Material         | High white glass                                                           |
| Process          | Machine made                                                               |
| Samples time     | 1. 5 days if at exist shaped and size of glass                             |
|                  | 2. 15 days if need new shape or size of glass                              |
| Packing          | Normal packing,6 pcs into inner box, 72 pcs per carton                     |
| Product Capacity | 500,000~1,000,000 pcs per month                                            |
| Delivery time    | Within 35 days after the sample and order confirmed                        |
| Payment terms    | 30% deposit by T/T in advance and the balance against the copy of B/L      |
| Shipment         | By sea, by air, by Express and your shipping agent is acceptable           |
| Product Features | 1. Machine made <b>glassware with lids</b> with high quality               |
|                  | 2. Suitable for used in hotel, home, etc.                                  |
|                  | 3. It is eco-friendly                                                      |
|                  | 4. Meet FDA test & CA 65 test                                              |
|                  | 1. Different designs and sizes for choice                                  |
|                  | 2 .Any color painted, frost, electroplate, pattern laser carver processing |
| For your choices | 3. Special package like shrink wrap, color gift box, white gift box etc.   |
|                  | 4. We have exclusive workers for quality control                           |
|                  | 5. We have professional workshop and warehouse to ensure the delivery time |