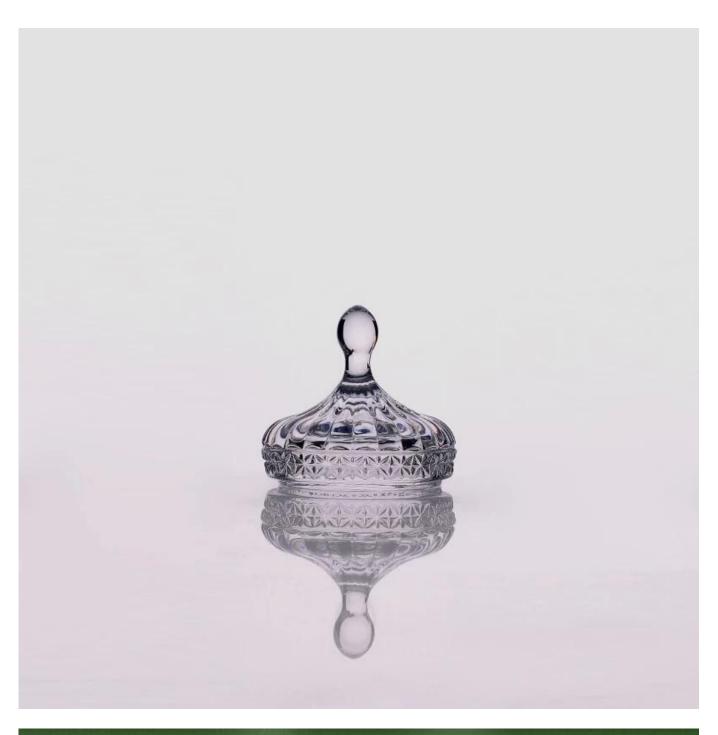

| 5 Prod           | duct Details Every day is sunny day                                        |
|------------------|----------------------------------------------------------------------------|
| Item No.         | SGHY14123104                                                               |
| Material         | High white glass                                                           |
| Process          | Machine made                                                               |
| Samples time     | 1. 5 days if at exist shaped and size of glass                             |
|                  | 2. 15 days if need new shape or size of glass                              |
| Packing          | Normal packing,6 pcs into inner box, 72 pcs per carton                     |
| Product Capacity | 500,000~1,000,000 pcs per month                                            |
| Delivery time    | Within 35 days after the sample and order confirmed                        |
| Payment terms    | 30% deposit by T/T in advance and the balance against the copy of B/L      |
| Shipment         | By sea, by air, by Express and your shipping agent is acceptable           |
| Product Features | 1. Machine made <b>glassware with lids</b> with high quality               |
|                  | 2. Suitable for used in hotel, home, etc.                                  |
|                  | 3. It is eco-friendly                                                      |
|                  | 4. Meet FDA test & CA 65 test                                              |
|                  | 1. Different designs and sizes for choice                                  |
|                  | 2 .Any color painted, frost, electroplate, pattern laser carver processing |
| For your choices | 3. Special package like shrink wrap, color gift box, white gift box etc.   |
|                  | 4. We have exclusive workers for quality control                           |
|                  | 5. We have professional workshop and warehouse to ensure the delivery time |