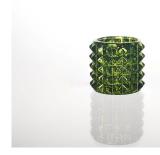

| Produ            | ict Details Every day is sunny day                                                                                                                                                                                                                                                                                        |
|------------------|---------------------------------------------------------------------------------------------------------------------------------------------------------------------------------------------------------------------------------------------------------------------------------------------------------------------------|
| Item No.         | SG14122207                                                                                                                                                                                                                                                                                                                |
| Material         | Hight white glass                                                                                                                                                                                                                                                                                                         |
| Process          | Machine made                                                                                                                                                                                                                                                                                                              |
| Samples time     | 1. 5 days if at exist shaped and size of glass                                                                                                                                                                                                                                                                            |
|                  | 2. 15 days if need new shape or size of glass                                                                                                                                                                                                                                                                             |
| Packing          | Normal packing,6 pcs into inner box, 72 pcs per carton                                                                                                                                                                                                                                                                    |
| Product Capacity | 500,000~1,000,000 pcs per month                                                                                                                                                                                                                                                                                           |
| Delivery time    | Within 35 days after the sample and order confirmed                                                                                                                                                                                                                                                                       |
| Payment terms    | 30% deposit by T/T in advance and the balance against the copy of B/L                                                                                                                                                                                                                                                     |
| Shipment         | By sea, by air, by Express and your shipping agent is acceptable                                                                                                                                                                                                                                                          |
| Product Features | <ol> <li>Machine made glass bowl for candles with high quality</li> <li>Suitable for used in hotel, home, etc.</li> <li>It is eco-friendly</li> <li>Meet FDA test &amp; CA 65 test</li> </ol>                                                                                                                             |
| For your choices | 1. Different designs and sizes for choice 2 .Any color painted, frost, electroplate, pattern laser carver processing 3. Special package like shrink wrap, color gift box, white gift box etc. 4. We have exclusive workers for quality control 5. We have professional workshop and warehouse to ensure the delivery time |