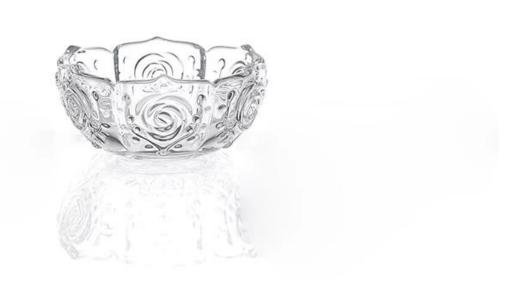

| Produ            | ict Details Every day is sunny day                                                                                                                                                                                                                                                                                        |
|------------------|---------------------------------------------------------------------------------------------------------------------------------------------------------------------------------------------------------------------------------------------------------------------------------------------------------------------------|
| Item No.         | SG14122207                                                                                                                                                                                                                                                                                                                |
| Material         | Hight white glass                                                                                                                                                                                                                                                                                                         |
| Process          | Machine made                                                                                                                                                                                                                                                                                                              |
| Samples time     | 1. 5 days if at exist shaped and size of glass                                                                                                                                                                                                                                                                            |
|                  | 2. 15 days if need new shape or size of glass                                                                                                                                                                                                                                                                             |
| Packing          | Normal packing,6 pcs into inner box, 72 pcs per carton                                                                                                                                                                                                                                                                    |
| Product Capacity | 500,000~1,000,000 pcs per month                                                                                                                                                                                                                                                                                           |
| Delivery time    | Within 35 days after the sample and order confirmed                                                                                                                                                                                                                                                                       |
| Payment terms    | 30% deposit by T/T in advance and the balance against the copy of B/L                                                                                                                                                                                                                                                     |
| Shipment         | By sea, by air, by Express and your shipping agent is acceptable                                                                                                                                                                                                                                                          |
| Product Features | <ol> <li>Machine made glass bowl for candles with high quality</li> <li>Suitable for used in hotel, home, etc.</li> <li>It is eco-friendly</li> <li>Meet FDA test &amp; CA 65 test</li> </ol>                                                                                                                             |
| For your choices | 1. Different designs and sizes for choice 2 .Any color painted, frost, electroplate, pattern laser carver processing 3. Special package like shrink wrap, color gift box, white gift box etc. 4. We have exclusive workers for quality control 5. We have professional workshop and warehouse to ensure the delivery time |