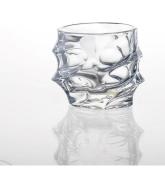

|
| Product Features | <ol> <li>Machine made glass bowl for candles with high quality</li> <li>Suitable for used in hotel, home, etc.</li> <li>It is eco-friendly</li> <li>Meet FDA test &amp; CA 65 test</li> </ol>                                                                                                                             |
| For your choices | 1. Different designs and sizes for choice 2 .Any color painted, frost, electroplate, pattern laser carver processing 3. Special package like shrink wrap, color gift box, white gift box etc. 4. We have exclusive workers for quality control 5. We have professional workshop and warehouse to ensure the delivery time |



Every day is sunny day









## Similar Products Link

Every day is sunny day







## Machine pressed















Factory Show

Every day is sunny day







## Method of application:

- 1. Using it under guide of the adult
- 2. Washing it with clean or boiling water before usage
- 3. No touching the rim of glass cup, try to take the bottom or the handle of it

## **Cautions:**

- 1. Beer, red wine, white wine, beverage or hot water not be too full
- 2. To avoid to hurt your children's hand , please put it in the place where they can't reach

- 3. Avoid dropping ,Collision and strong impact
- 4. Not available for microwave oven
- 5. To prevent it from cracking, do not put it over open fire directly

For more **candle holder** or any glassware,

please visit our website: <a href="http://www.okcandle.com/">http://www.okcandle.com/</a>
Or here may help you know more