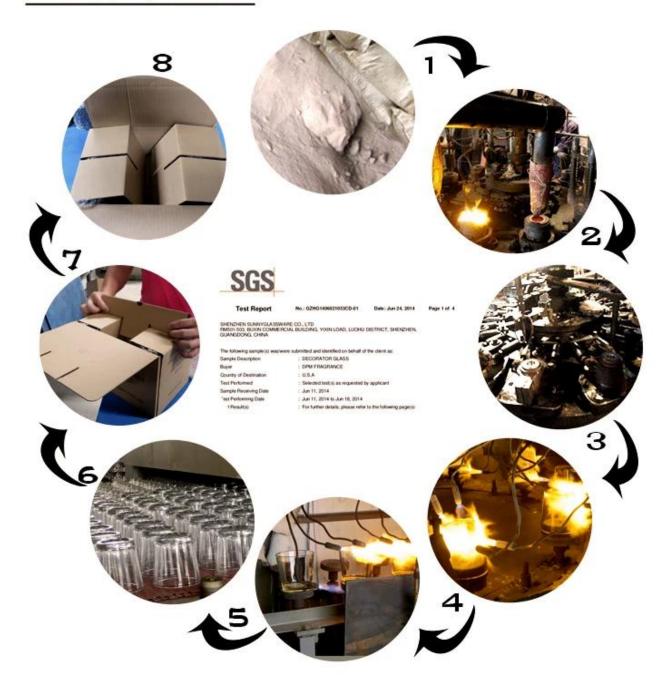

|
| Product Features | <ol> <li>Machine made glass bowl for candles with high quality</li> <li>Suitable for used in hotel, home, etc.</li> <li>It is eco-friendly</li> <li>Meet FDA test &amp; CA 65 test</li> </ol>                                                                                                                             |
| For your choices | 1. Different designs and sizes for choice 2 .Any color painted, frost, electroplate, pattern laser carver processing 3. Special package like shrink wrap, color gift box, white gift box etc. 4. We have exclusive workers for quality control 5. We have professional workshop and warehouse to ensure the delivery time |



Every day is sunny day









## Similar Products Link

Every day is sunny day







## Machine pressed















Factory Show

Every day is sunny day







## Method of application:

- 1. Using it under guide of the adult
- 2. Washing it with clean or boiling water before usage
- 3. No touching the rim of glass cup, try to take the bottom or the handle of it

## **Cautions:**

- 1. Beer, red wine, white wine, beverage or hot water not be too full
- 2. To avoid to hurt your children's hand , please put it in the place where they can't reach

- 3. Avoid dropping ,Collision and strong impact
- 4. Not available for microwave oven
- 5. To prevent it from cracking, do not put it over open fire directly

For more **candle holder** or any glassware,

please visit our website: <a href="http://www.okcandle.com/">http://www.okcandle.com/</a>
Or here may help you know more about us: FAQ