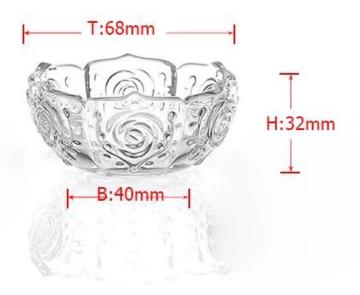

| Produ            | ict Details Every day is sunny day                                                                                                                                                                                                                                                                                        |
|------------------|---------------------------------------------------------------------------------------------------------------------------------------------------------------------------------------------------------------------------------------------------------------------------------------------------------------------------|
| Item No.         | SG14122207                                                                                                                                                                                                                                                                                                                |
| Material         | Hight white glass                                                                                                                                                                                                                                                                                                         |
| Process          | Machine made                                                                                                                                                                                                                                                                                                              |
| Samples time     | 1. 5 days if at exist shaped and size of glass                                                                                                                                                                                                                                                                            |
|                  | 2. 15 days if need new shape or size of glass                                                                                                                                                                                                                                                                             |
| Packing          | Normal packing,6 pcs into inner box, 72 pcs per carton                                                                                                                                                                                                                                                                    |
| Product Capacity | 500,000~1,000,000 pcs per month                                                                                                                                                                                                                                                                                           |
| Delivery time    | Within 35 days after the sample and order confirmed                                                                                                                                                                                                                                                                       |
| Payment terms    | 30% deposit by T/T in advance and the balance against the copy of B/L                                                                                                                                                                                                                                                     |
| Shipment         | By sea, by air, by Express and your shipping agent is acceptable                                                                                                                                                                                                                                                          |
| Product Features | <ol> <li>Machine made glass bowl for candles with high quality</li> <li>Suitable for used in hotel, home, etc.</li> <li>It is eco-friendly</li> <li>Meet FDA test &amp; CA 65 test</li> </ol>                                                                                                                             |
| For your choices | 1. Different designs and sizes for choice 2 .Any color painted, frost, electroplate, pattern laser carver processing 3. Special package like shrink wrap, color gift box, white gift box etc. 4. We have exclusive workers for quality control 5. We have professional workshop and warehouse to ensure the delivery time |