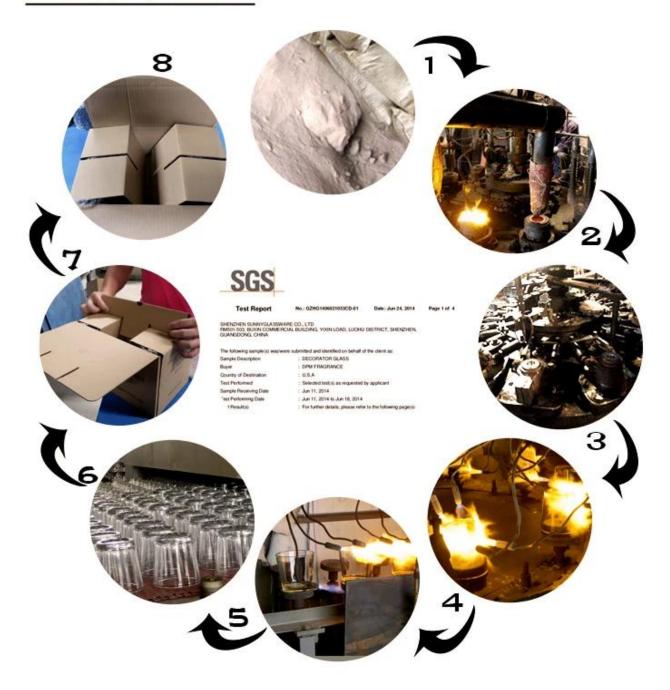

andle holders with high quality</li> <li>Suitable for used in hotel, home, etc.</li> <li>It is eco-friendly</li> <li>Meet FDA test &amp; CA 65 test</li> </ol>                                                                                                                                                       |
| For your choices | <ol> <li>Different designs and sizes for choice</li> <li>Any color painted, frost, electroplate, pattern laser carver processing</li> <li>Special package like shrink wrap, color gift box, white gift box etc.</li> <li>We have exclusive workers for quality control</li> <li>We have professional workshop and warehouse to ensure the delivery time</li> </ol> |



Every day is sunny day









## Similar Products Link

Every day is sunny day







## Machine pressed















Factory Show

Every day is sunny day







## Method of application:

- 1. Using it under guide of the adult
- 2. Washing it with clean or boiling water before usage
- 3. No touching the rim of glass cup, try to take the bottom or the handle of it

## **Cautions:**

- 1. Beer, red wine, white wine, beverage or hot water not be too full
- 2. To avoid to hurt your children's hand , please put it in the place where they can't reach

- 3. Avoid dropping ,Collision and strong impact
- 4. Not available for microwave oven
- 5. To prevent it from cracking, do not put it over open fire directly

For more **candle holder** or any glassware,

please visit our website: <a href="http://www.okcandle.com/">http://www.okcandle.com/</a>
Or here may help you know more about us: FAQ