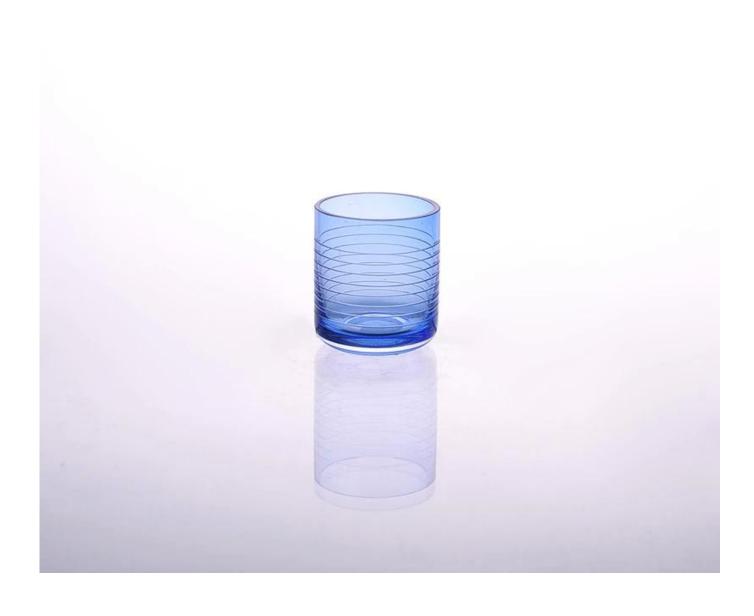

| 5 Prod           | uct Details Every day is sunny day                                                                                                                                                                                                                                                                                                                                 |
|------------------|--------------------------------------------------------------------------------------------------------------------------------------------------------------------------------------------------------------------------------------------------------------------------------------------------------------------------------------------------------------------|
| Item No.         | SG14122012                                                                                                                                                                                                                                                                                                                                                         |
| Material         | Hight white glass                                                                                                                                                                                                                                                                                                                                                  |
| Process          | Machine made                                                                                                                                                                                                                                                                                                                                                       |
| Samples time     | 1. 5 days if at exist shaped and size of glass                                                                                                                                                                                                                                                                                                                     |
|                  | 2. 15 days if need new shape or size of glass                                                                                                                                                                                                                                                                                                                      |
| Packing          | Normal packing,6 pcs into inner box, 72 pcs per carton                                                                                                                                                                                                                                                                                                             |
| Product Capacity | 500,000~1,000,000 pcs per month                                                                                                                                                                                                                                                                                                                                    |
| Delivery time    | Within 35 days after the sample and order confirmed                                                                                                                                                                                                                                                                                                                |
| Payment terms    | 30% deposit by T/T in advance and the balance against the copy of B/L                                                                                                                                                                                                                                                                                              |
| Shipment         | By sea, by air, by Express and your shipping agent is acceptable                                                                                                                                                                                                                                                                                                   |
| Product Features | <ol> <li>Machine made engraved colored glass candle holders with high quality</li> <li>Suitable for used in hotel, home, etc.</li> <li>It is eco-friendly</li> <li>Meet FDA test &amp; CA 65 test</li> </ol>                                                                                                                                                       |
| For your choices | <ol> <li>Different designs and sizes for choice</li> <li>Any color painted, frost, electroplate, pattern laser carver processing</li> <li>Special package like shrink wrap, color gift box, white gift box etc.</li> <li>We have exclusive workers for quality control</li> <li>We have professional workshop and warehouse to ensure the delivery time</li> </ol> |

Every day is sunny day