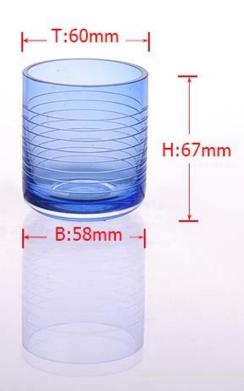

| 5 Prod           | uct Details Every day is sunny day                                                                                                                                                                                                                                                                                                                                 |
|------------------|--------------------------------------------------------------------------------------------------------------------------------------------------------------------------------------------------------------------------------------------------------------------------------------------------------------------------------------------------------------------|
| Item No.         | SG14122012                                                                                                                                                                                                                                                                                                                                                         |
| Material         | Hight white glass                                                                                                                                                                                                                                                                                                                                                  |
| Process          | Machine made                                                                                                                                                                                                                                                                                                                                                       |
| Samples time     | 1. 5 days if at exist shaped and size of glass                                                                                                                                                                                                                                                                                                                     |
|                  | 2. 15 days if need new shape or size of glass                                                                                                                                                                                                                                                                                                                      |
| Packing          | Normal packing,6 pcs into inner box, 72 pcs per carton                                                                                                                                                                                                                                                                                                             |
| Product Capacity | 500,000~1,000,000 pcs per month                                                                                                                                                                                                                                                                                                                                    |
| Delivery time    | Within 35 days after the sample and order confirmed                                                                                                                                                                                                                                                                                                                |
| Payment terms    | 30% deposit by T/T in advance and the balance against the copy of B/L                                                                                                                                                                                                                                                                                              |
| Shipment         | By sea, by air, by Express and your shipping agent is acceptable                                                                                                                                                                                                                                                                                                   |
| Product Features | <ol> <li>Machine made engraved colored glass candle holders with high quality</li> <li>Suitable for used in hotel, home, etc.</li> <li>It is eco-friendly</li> <li>Meet FDA test &amp; CA 65 test</li> </ol>                                                                                                                                                       |
| For your choices | <ol> <li>Different designs and sizes for choice</li> <li>Any color painted, frost, electroplate, pattern laser carver processing</li> <li>Special package like shrink wrap, color gift box, white gift box etc.</li> <li>We have exclusive workers for quality control</li> <li>We have professional workshop and warehouse to ensure the delivery time</li> </ol> |