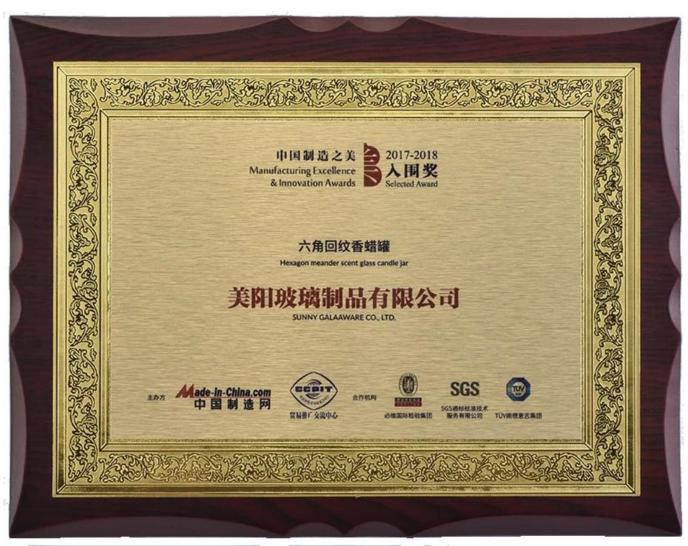

#### What are we there?

The SUNNY GLATWARES approved the ISO 90012008/2015 quality management system certification, and implemented the company's intellectual property standards to protect the interests of its customers.

Enterprise intellectual property

Patent Number: 201630655323.4