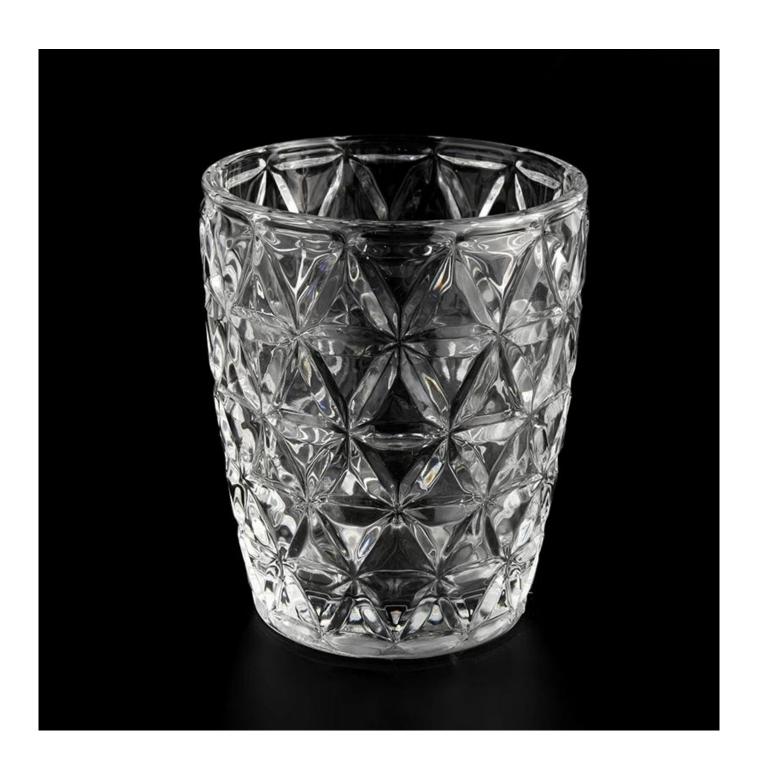

## Wholesale 10oz clear glass candle jar with home decoration

Sunny Glassware not only places OEM / ODM orders, but also helps many brands to start with product concepts.

| 1. 5 days if there is glass shape and size    |
|-----------------------------------------------|
| 2. 15 days, if you need new shapes and sizes  |
| glass                                         |
| Item:SGYH22022306                             |
| Top dia: 82mm                                 |
| Bottom dia: 61mm                              |
| Height: 99.3mm                                |
| Weight: 327g                                  |
| Capacity: 310ml                               |
| Normal packing,Individual gift box, PVC box,  |
| window box, color box, white box, etc         |
| Within 35 days after the sample and order     |
| confirmed                                     |
| 30% deposit by T/T in advance and the balance |
| against the copy of B/L                       |
| By sea,by air,by Express and your shipping    |
| agent is acceptable                           |
| Home decor, Wedding Decoration, Wedding       |
| Favors, Decoration enhancement                |
|                                               |