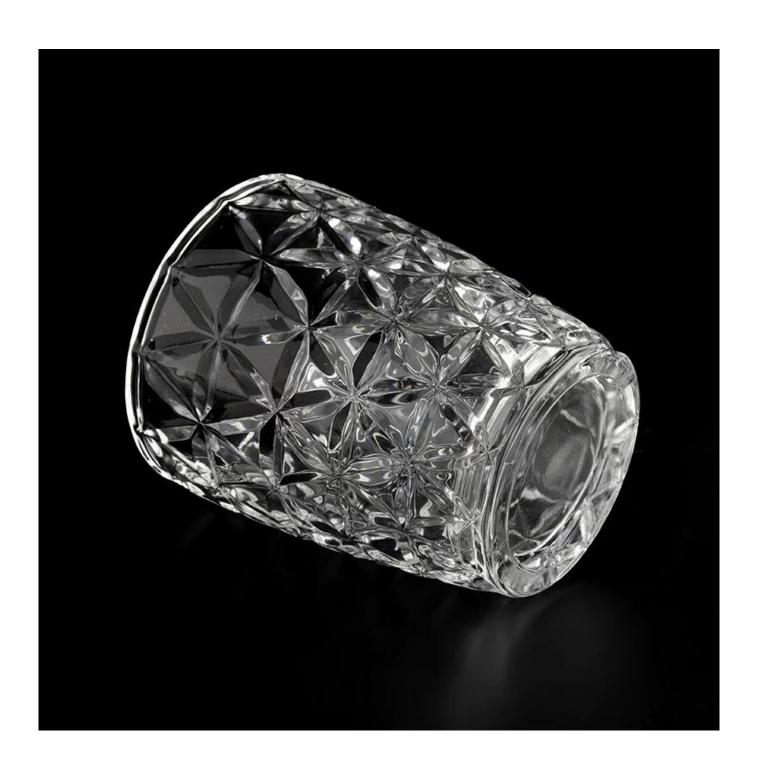

## Wholesale 10oz clear glass candle jar with home decoration

Sunny Glassware not only places OEM / ODM orders, but also helps many brands to start with product concepts.

| 1. 5 days if there is glass shape and size    |
|-----------------------------------------------|
| 2. 15 days, if you need new shapes and sizes  |
| glass                                         |
| Item:SGYH22022306                             |
| Top dia: 82mm                                 |
| Bottom dia: 61mm                              |
| Height: 99.3mm                                |
| Weight: 327g                                  |
| Capacity: 310ml                               |
| Normal packing,Individual gift box, PVC box,  |
| window box, color box, white box, etc         |
| Within 35 days after the sample and order     |
| confirmed                                     |
| 30% deposit by T/T in advance and the balance |
| against the copy of B/L                       |
| By sea,by air,by Express and your shipping    |
| agent is acceptable                           |
| Home decor, Wedding Decoration, Wedding       |
| Favors, Decoration enhancement                |
|                                               |