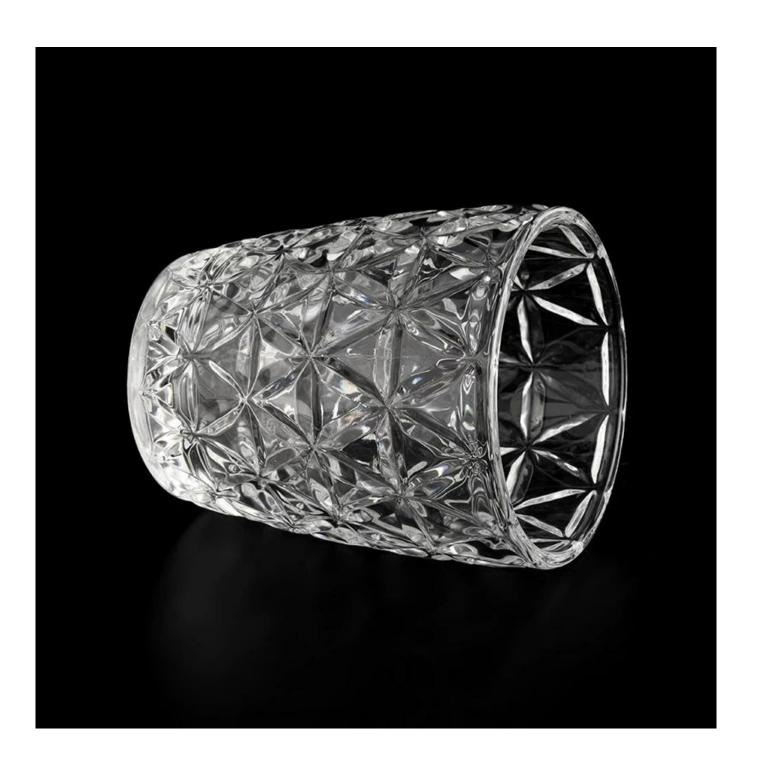

## Wholesale 10oz clear glass candle jar with home decoration

Sunny Glassware not only places OEM / ODM orders, but also helps many brands to start with product concepts.

| 1. 5 days if there is glass shape and size    |
|-----------------------------------------------|
| 2. 15 days, if you need new shapes and sizes  |
| glass                                         |
| Item:SGYH22022306                             |
| Top dia: 82mm                                 |
| Bottom dia: 61mm                              |
| Height: 99.3mm                                |
| Weight: 327g                                  |
| Capacity: 310ml                               |
| Normal packing,Individual gift box, PVC box,  |
| window box, color box, white box, etc         |
| Within 35 days after the sample and order     |
| confirmed                                     |
| 30% deposit by T/T in advance and the balance |
| against the copy of B/L                       |
| By sea,by air,by Express and your shipping    |
| agent is acceptable                           |
| Home decor, Wedding Decoration, Wedding       |
| Favors, Decoration enhancement                |
|                                               |