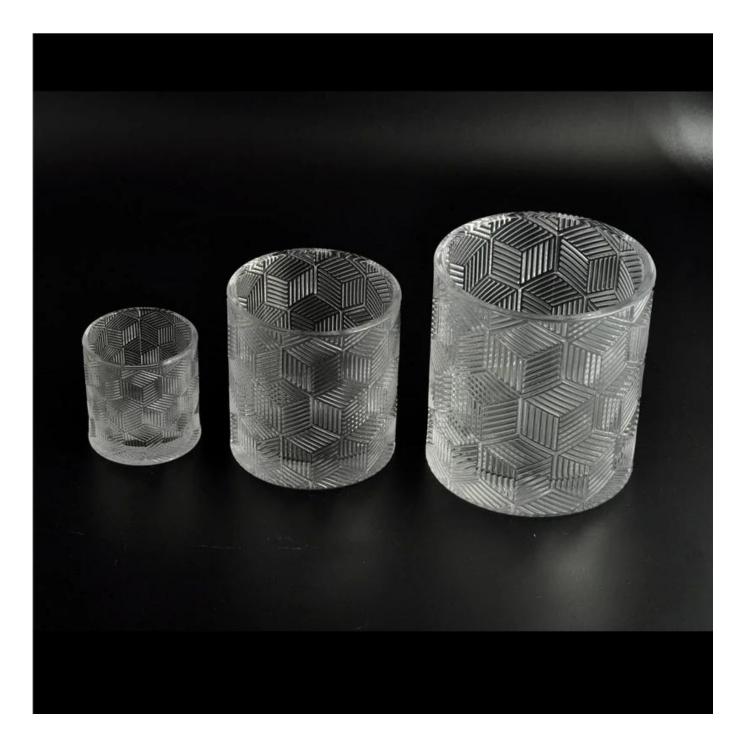

## Three different size custom crystal glass candle jars with lids

| Item Name       | Three different size custom crystal glass candle jars with lids                                                                                                                                       |
|-----------------|-------------------------------------------------------------------------------------------------------------------------------------------------------------------------------------------------------|
| ltem No.        | SGHY16011908                                                                                                                                                                                          |
| Size            | Top dia[80mm<br>Bottom dia[80mm<br>Height]84mm<br>Weight]313g<br>Capacity[]275ml<br>Lid:<br>Top dia[]79mm<br>Bottom dia[67mm<br>Height]20mm<br>Weight]130g                                            |
| Brand name      | Sunny Glassware                                                                                                                                                                                       |
| Sample time     | <ol> <li>5 days to exist in the shape and size of the products</li> <li>15 days if you need new shape and size of products</li> </ol>                                                                 |
| Packing         | Security packaging normal 24pcs / 36pcs / 48pcs per carton etc. export with egg divider                                                                                                               |
| Moq             | 10,000pcs                                                                                                                                                                                             |
| Delivery time   | Within 35 days after order confirmed                                                                                                                                                                  |
| Payment terms   | 30% deposit by T / T in advance, the balance after showing the copy of B / L                                                                                                                          |
| Product Feature | <ol> <li>High quality and competitive prices</li> <li>Meet FDA, SGS, LFGB test etc.</li> <li>Eco-friendly</li> <li>Widely applies to wedding, party, house, bar etc.</li> <li>Machine made</li> </ol> |