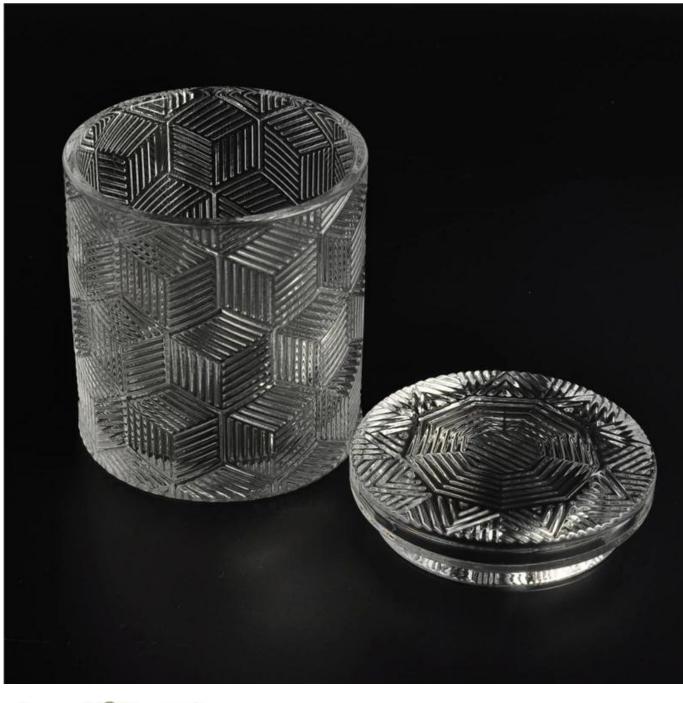

## Three different size custom crystal glass candle jars with lids

| Item Name       | Three different size custom crystal glass candle jars with lids                                                                                                                                       |
|-----------------|-------------------------------------------------------------------------------------------------------------------------------------------------------------------------------------------------------|
| ltem No.        | SGHY16011908                                                                                                                                                                                          |
| Size            | Top dia[80mm<br>Bottom dia[80mm<br>Height]84mm<br>Weight]313g<br>Capacity[]275ml<br>Lid:<br>Top dia[]79mm<br>Bottom dia[67mm<br>Height]20mm<br>Weight]130g                                            |
| Brand name      | Sunny Glassware                                                                                                                                                                                       |
| Sample time     | <ol> <li>5 days to exist in the shape and size of the products</li> <li>15 days if you need new shape and size of products</li> </ol>                                                                 |
| Packing         | Security packaging normal 24pcs / 36pcs / 48pcs per carton etc. export with egg divider                                                                                                               |
| Moq             | 10,000pcs                                                                                                                                                                                             |
| Delivery time   | Within 35 days after order confirmed                                                                                                                                                                  |
| Payment terms   | 30% deposit by T / T in advance, the balance after showing the copy of B / L                                                                                                                          |
| Product Feature | <ol> <li>High quality and competitive prices</li> <li>Meet FDA, SGS, LFGB test etc.</li> <li>Eco-friendly</li> <li>Widely applies to wedding, party, house, bar etc.</li> <li>Machine made</li> </ol> |