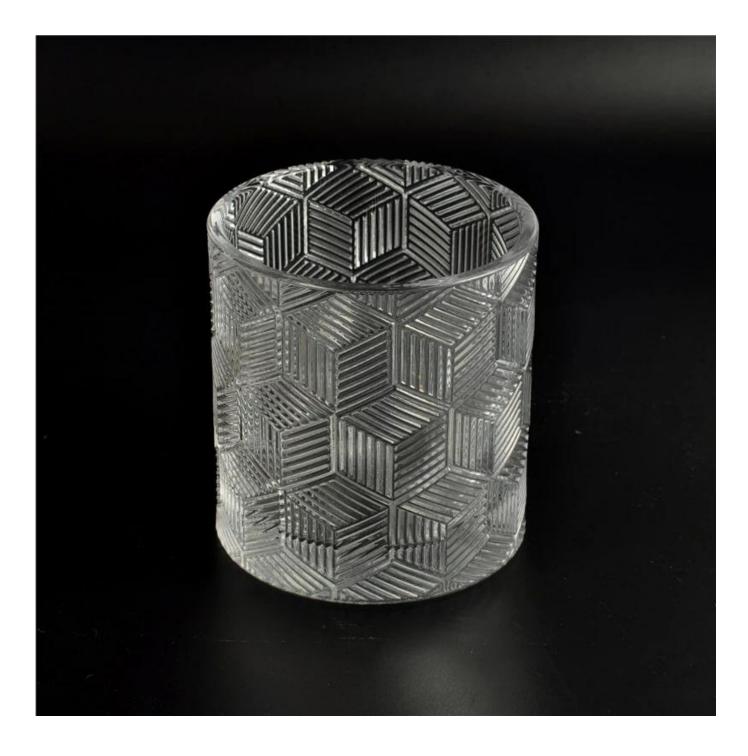

## Three different size custom crystal glass candle jars with lids

| Item Name       | Three different size custom crystal glass candle jars with lids                                                                                                                                       |
|-----------------|-------------------------------------------------------------------------------------------------------------------------------------------------------------------------------------------------------|
| ltem No.        | SGHY16011908                                                                                                                                                                                          |
| Size            | Top dia[80mm<br>Bottom dia[80mm<br>Height]84mm<br>Weight]313g<br>Capacity[]275ml<br>Lid:<br>Top dia[]79mm<br>Bottom dia[67mm<br>Height]20mm<br>Weight]130g                                            |
| Brand name      | Sunny Glassware                                                                                                                                                                                       |
| Sample time     | <ol> <li>5 days to exist in the shape and size of the products</li> <li>15 days if you need new shape and size of products</li> </ol>                                                                 |
| Packing         | Security packaging normal 24pcs / 36pcs / 48pcs per carton etc. export with egg divider                                                                                                               |
| Moq             | 10,000pcs                                                                                                                                                                                             |
| Delivery time   | Within 35 days after order confirmed                                                                                                                                                                  |
| Payment terms   | 30% deposit by T / T in advance, the balance after showing the copy of B / L                                                                                                                          |
| Product Feature | <ol> <li>High quality and competitive prices</li> <li>Meet FDA, SGS, LFGB test etc.</li> <li>Eco-friendly</li> <li>Widely applies to wedding, party, house, bar etc.</li> <li>Machine made</li> </ol> |