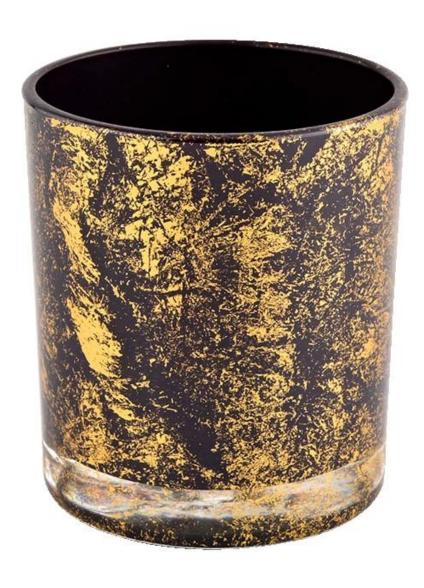

### Product description

| Образец время     | <ol> <li>5 days if there is glass shape and size</li> <li>15 days, if you need new shapes and sizes glass</li> </ol> |
|-------------------|----------------------------------------------------------------------------------------------------------------------|
| Мера              | Item No.:SGHL21112627 Top dia:80mm Bottom dia:74mm Height:90mm Weight:303g Capacity:290ml                            |
| Упаковка          | Normal packing, Individual gift box, PVC box, window box, color box, white box, etc                                  |
| Доставка<br>время | Within 35 days after the sample and order confirmed                                                                  |
| Оплата срок       | 30% deposit by T/T in advance and the balance against the copy of B/L                                                |
| Отправка          | By sea,by air,by Express and your shipping agent is acceptable                                                       |
| Usage Occasion    | Home decor, Wedding Decoration, Wedding Favors, Decoration enhancement,                                              |