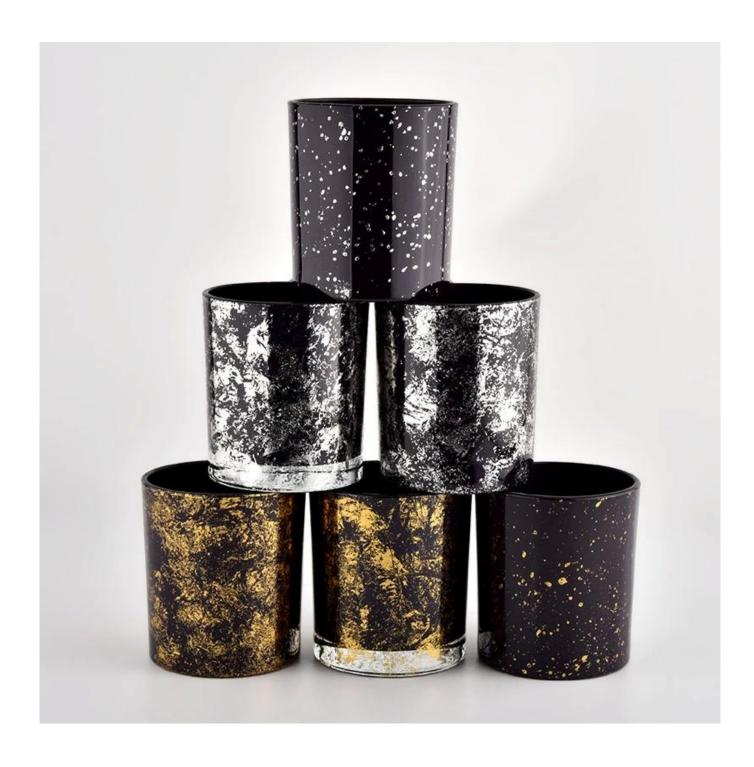

### Product description

| Образец время     | <ol> <li>5 days if there is glass shape and size</li> <li>15 days, if you need new shapes and sizes glass</li> </ol> |
|-------------------|----------------------------------------------------------------------------------------------------------------------|
| Мера              | Item No.:SGHL21112627 Top dia:80mm Bottom dia:74mm Height:90mm Weight:303g Capacity:290ml                            |
| Упаковка          | Normal packing, Individual gift box, PVC box, window box, color box, white box, etc                                  |
| Доставка<br>время | Within 35 days after the sample and order confirmed                                                                  |
| Оплата срок       | 30% deposit by T/T in advance and the balance against the copy of B/L                                                |
| Отправка          | By sea,by air,by Express and your shipping agent is acceptable                                                       |
| Usage Occasion    | Home decor, Wedding Decoration, Wedding Favors, Decoration enhancement,                                              |