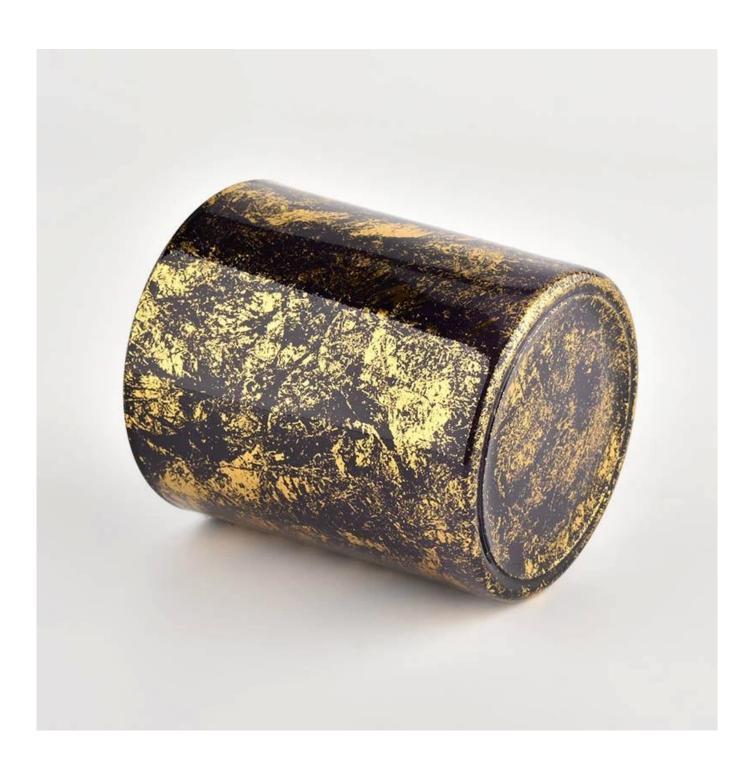

### Product description

| Образец время     | <ol> <li>5 days if there is glass shape and size</li> <li>15 days, if you need new shapes and sizes glass</li> </ol> |
|-------------------|----------------------------------------------------------------------------------------------------------------------|
| Мера              | Item No.:SGHL21112627 Top dia:80mm Bottom dia:74mm Height:90mm Weight:303g Capacity:290ml                            |
| Упаковка          | Normal packing, Individual gift box, PVC box, window box, color box, white box, etc                                  |
| Доставка<br>время | Within 35 days after the sample and order confirmed                                                                  |
| Оплата срок       | 30% deposit by T/T in advance and the balance against the copy of B/L                                                |
| Отправка          | By sea,by air,by Express and your shipping agent is acceptable                                                       |
| Usage Occasion    | Home decor, Wedding Decoration, Wedding Favors, Decoration enhancement,                                              |