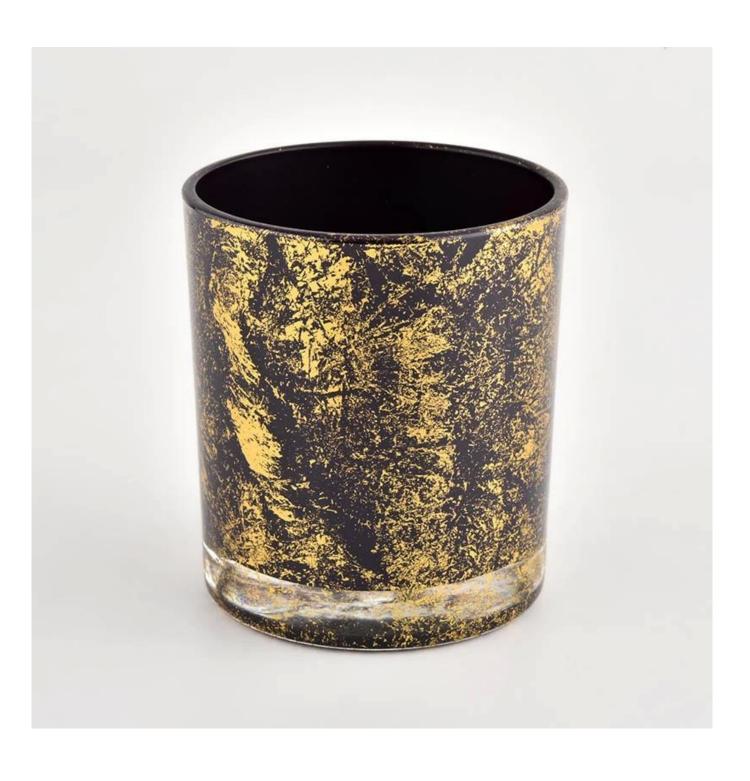

### Product description

| Образец время     | <ol> <li>5 days if there is glass shape and size</li> <li>15 days, if you need new shapes and sizes glass</li> </ol> |
|-------------------|----------------------------------------------------------------------------------------------------------------------|
| Мера              | Item No.:SGHL21112627 Top dia:80mm Bottom dia:74mm Height:90mm Weight:303g Capacity:290ml                            |
| Упаковка          | Normal packing, Individual gift box, PVC box, window box, color box, white box, etc                                  |
| Доставка<br>время | Within 35 days after the sample and order confirmed                                                                  |
| Оплата срок       | 30% deposit by T/T in advance and the balance against the copy of B/L                                                |
| Отправка          | By sea,by air,by Express and your shipping agent is acceptable                                                       |
| Usage Occasion    | Home decor, Wedding Decoration, Wedding Favors, Decoration enhancement,                                              |