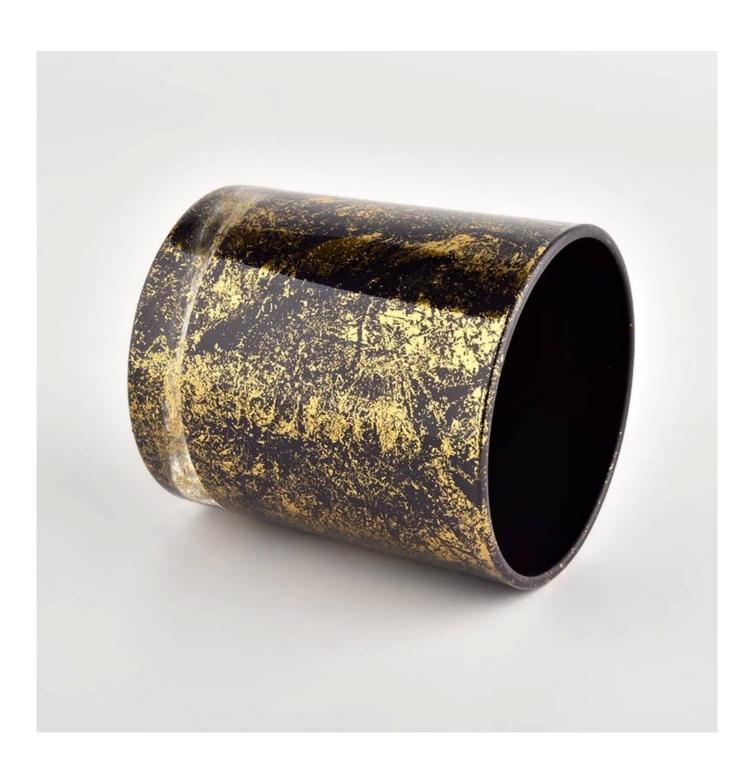

### Product description

| Образец время     | <ol> <li>5 days if there is glass shape and size</li> <li>15 days, if you need new shapes and sizes glass</li> </ol> |
|-------------------|----------------------------------------------------------------------------------------------------------------------|
| Мера              | Item No.:SGHL21112627 Top dia:80mm Bottom dia:74mm Height:90mm Weight:303g Capacity:290ml                            |
| Упаковка          | Normal packing, Individual gift box, PVC box, window box, color box, white box, etc                                  |
| Доставка<br>время | Within 35 days after the sample and order confirmed                                                                  |
| Оплата срок       | 30% deposit by T/T in advance and the balance against the copy of B/L                                                |
| Отправка          | By sea,by air,by Express and your shipping agent is acceptable                                                       |
| Usage Occasion    | Home decor, Wedding Decoration, Wedding Favors, Decoration enhancement,                                              |