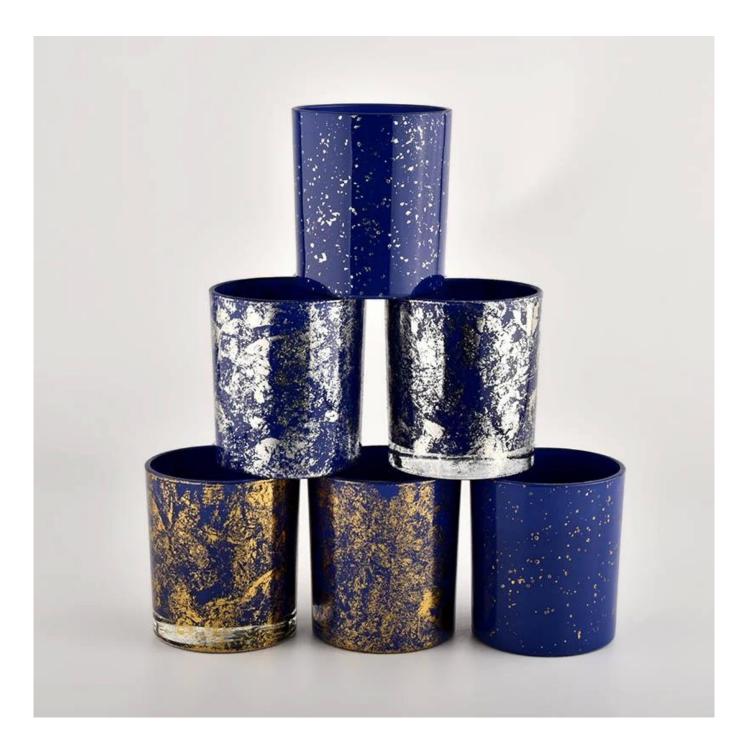

<u>Sunny Glassware</u> blue glass candle jar for making supply wholesale

| Мера                | Item No.:SGHL21112620<br>Top dia:80mm<br>Bottom dia:74mm<br>Height:90mm<br>Weight:303g<br>Capacity:290ml |  |  |  |
|---------------------|----------------------------------------------------------------------------------------------------------|--|--|--|
| Packaging           | Normal packaging, individual gift box, PVC box, window box, color box, white box, etc.                   |  |  |  |
| Доставка<br>время   | Confirmed within 35 days of the rehearsal and order                                                      |  |  |  |
| оплата<br>выражение | 30% deposit by T/T in advance and the remaining amount against the copy of B/L                           |  |  |  |
| Транслировать       | At sea, air, according to Express and your shipping representative is acceptable                         |  |  |  |
| Usage event         | Residential culture, wedding decoration, wedding lectures, decorative improvement,                       |  |  |  |