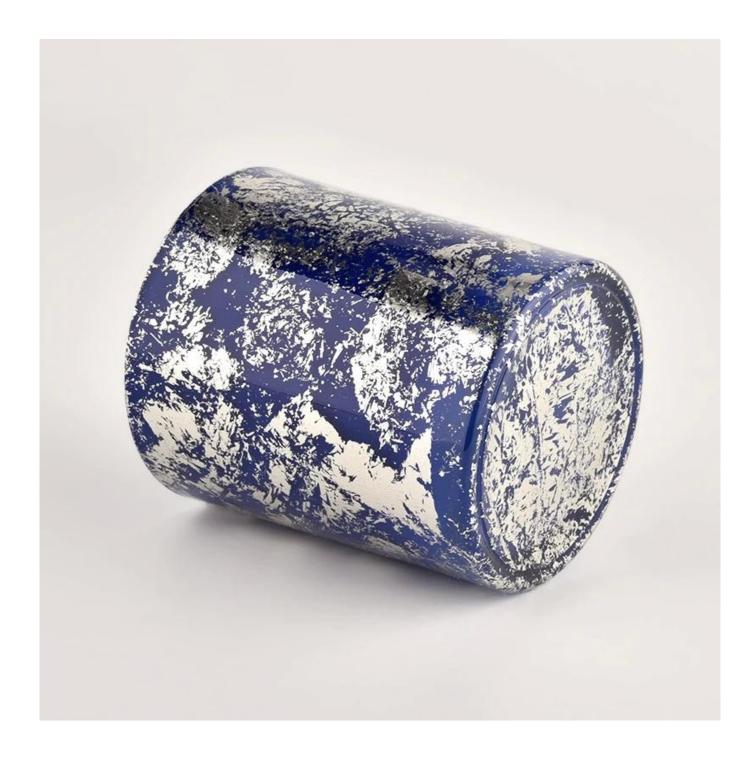

<u>Sunny Glassware</u> blue glass candle jar for making supply wholesale

| Мера                | Item No.:SGHL21112620<br>Top dia:80mm<br>Bottom dia:74mm<br>Height:90mm<br>Weight:303g<br>Capacity:290ml |  |  |  |
|---------------------|----------------------------------------------------------------------------------------------------------|--|--|--|
| Packaging           | Normal packaging, individual gift box, PVC box, window box, color box, white box, etc.                   |  |  |  |
| Доставка<br>время   | Confirmed within 35 days of the rehearsal and order                                                      |  |  |  |
| оплата<br>выражение | 30% deposit by T/T in advance and the remaining amount against the copy of B/L                           |  |  |  |
| Транслировать       | At sea, air, according to Express and your shipping representative is acceptable                         |  |  |  |
| Usage event         | Residential culture, wedding decoration, wedding lectures, decorative improvement,                       |  |  |  |