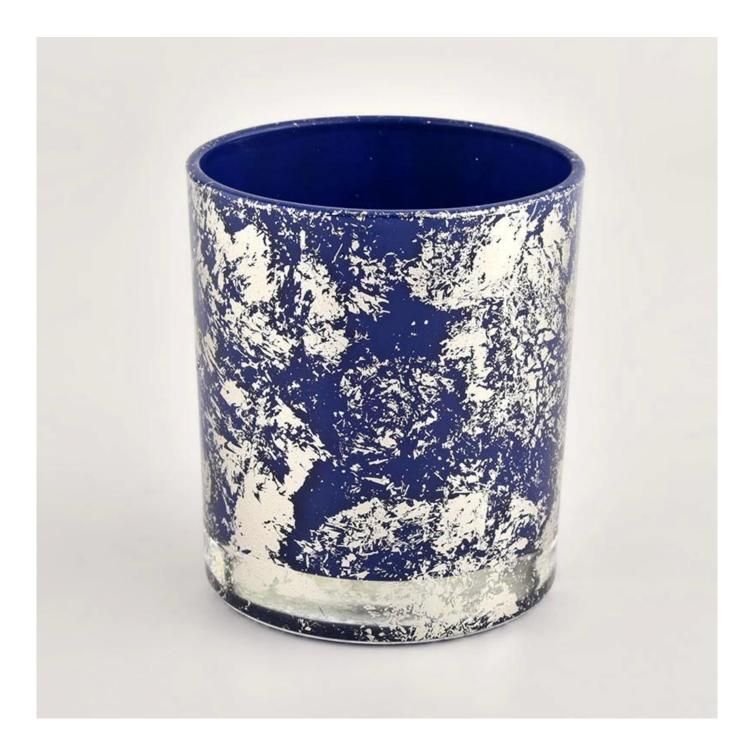

<u>Sunny Glassware</u> blue glass candle jar for making supply wholesale

| Мера                | Item No.:SGHL21112620<br>Top dia:80mm<br>Bottom dia:74mm<br>Height:90mm<br>Weight:303g<br>Capacity:290ml |  |  |  |
|---------------------|----------------------------------------------------------------------------------------------------------|--|--|--|
| Packaging           | Normal packaging, individual gift box, PVC box, window box, color box, white box, etc.                   |  |  |  |
| Доставка<br>время   | Confirmed within 35 days of the rehearsal and order                                                      |  |  |  |
| оплата<br>выражение | 30% deposit by T/T in advance and the remaining amount against the copy of B/L                           |  |  |  |
| Транслировать       | At sea, air, according to Express and your shipping representative is acceptable                         |  |  |  |
| Usage event         | Residential culture, wedding decoration, wedding lectures, decorative improvement,                       |  |  |  |