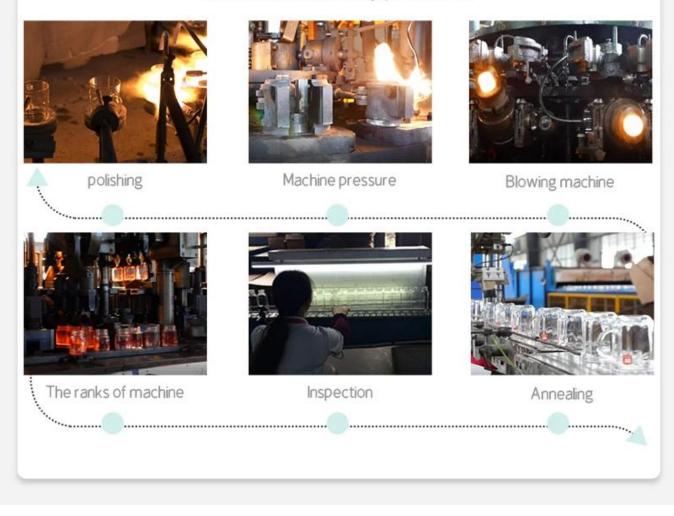

|  |  |  |
| Доставка<br>время   | Confirmed within 35 days of the rehearsal and order                                                      |  |  |  |
| оплата<br>выражение | 30% deposit by T/T in advance and the remaining amount against the copy of B/L                           |  |  |  |
| Транслировать       | At sea, air, according to Express and your shipping representative is acceptable                         |  |  |  |
| Usage event         | Residential culture, wedding decoration, wedding lectures, decorative improvement,                       |  |  |  |













Фабрика

### **ABOUT FACTORY**

There are about 20000 square meters in our factory which was built in 1992 year



FACTOR

процедура Craftsmanship

### **PROCESS CRAFTS**

We are strict in every procedure



#### packaging and shipping

### **Different From The Peer**





20+ years freight history and WCA members.



# PACKING

We have Normal packing, PVC box Window box,carton box,pallet Color box, White box,ect.

> of course, we can customize Individual gift box for you.





UNNY

Certifications

## CERTIFICATES



#### образец Номер and trading show

# SAMPLE ROOM

There are more than 5000 products in sample room of Sunny Glassware for your reference. No second Co. in China!



### **EXHIBITION**

"

We have taken part in various exhibitions since 2002 year, like Shanghai, London, Las Vegas, Hongkong show.

**9**9



Favorable reception

| L*********       | Supplier Service: | Very satisfied (5 stars)