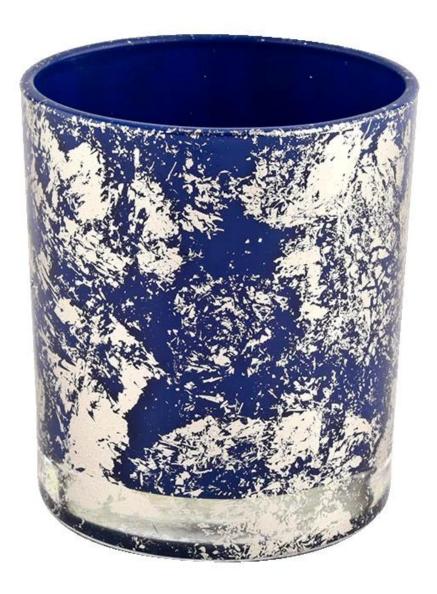

<u>Sunny Glassware</u> blue glass candle jar for making supply wholesale

| Мера                | Item No.:SGHL21112620<br>Top dia:80mm<br>Bottom dia:74mm<br>Height:90mm<br>Weight:303g<br>Capacity:290ml |  |  |  |
|---------------------|----------------------------------------------------------------------------------------------------------|--|--|--|
| Packaging           | Normal packaging, individual gift box, PVC box, window box, color box, white box, etc.                   |  |  |  |
| Доставка<br>время   | Confirmed within 35 days of the rehearsal and order                                                      |  |  |  |
| оплата<br>выражение | 30% deposit by T/T in advance and the remaining amount against the copy of B/L                           |  |  |  |
| Транслировать       | At sea, air, according to Express and your shipping representative is acceptable                         |  |  |  |
| Usage event         | Residential culture, wedding decoration, wedding lectures, decorative improvement,                       |  |  |  |