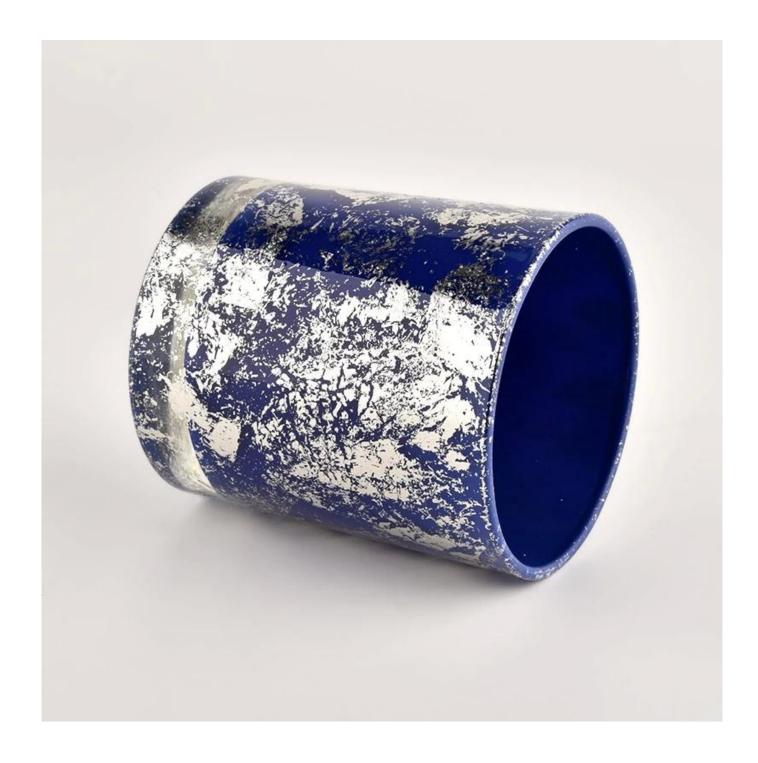

<u>Sunny Glassware</u> blue glass candle jar for making supply wholesale

| Мера                | Item No.:SGHL21112620<br>Top dia:80mm<br>Bottom dia:74mm<br>Height:90mm<br>Weight:303g<br>Capacity:290ml |  |  |  |
|---------------------|----------------------------------------------------------------------------------------------------------|--|--|--|
| Packaging           | Normal packaging, individual gift box, PVC box, window box, color box, white box, etc.                   |  |  |  |
| Доставка<br>время   | Confirmed within 35 days of the rehearsal and order                                                      |  |  |  |
| оплата<br>выражение | 30% deposit by T/T in advance and the remaining amount against the copy of B/L                           |  |  |  |
| Транслировать       | At sea, air, according to Express and your shipping representative is acceptable                         |  |  |  |
| Usage event         | Residential culture, wedding decoration, wedding lectures, decorative improvement,                       |  |  |  |