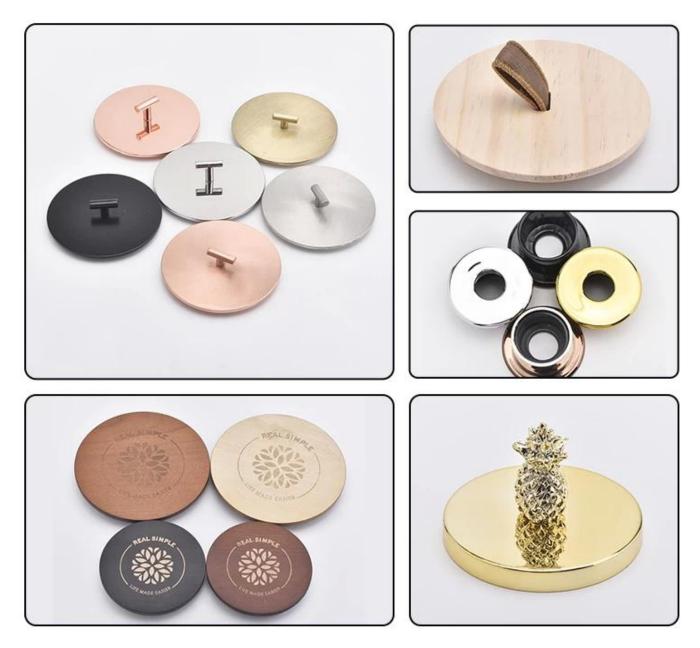

#### Let you choose

1. Various drawings and sizes are available.

 Any painted, cutting, plating, laser model processing tool.
Shrink film, color gift box, white gift box and other special packaging. We have a quality control committeeАнкет

#### Q3: What kind of lids you can offer?

We can provide lids in different materials like glass, ceramic, metal, wood, concrete and plastic ect.