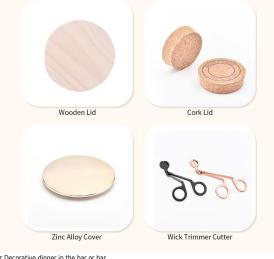

#### Q3: What kind of lids you can offer?

We can provide lids in different materials like glass, ceramic, metal, wood, concrete and plastic ect.