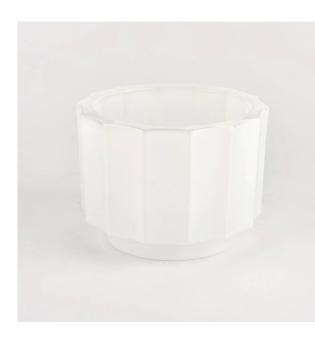

Solid white step glass candle jar for home decor wholesale

Sunny Glassware not only produces OEM / ODM orders, but also helps many brands start from the product concept.

Why choose sunshine?

#### Flexible size design can be expanded quickly Your market

Top DIA. : 94mm Bottom diameter: 66mm Height: 70mm. Capacity: 220ml. Weight: 381g

We translate your ideas into creative spices products, we sell yourself in the local market.