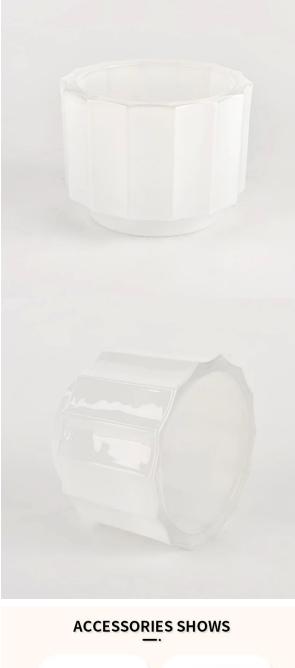

Solid white step glass candle jar for home decor wholesale

Sunny Glassware not only produces OEM / ODM orders, but also helps many brands start from the product concept.

Why choose sunshine?

#### Flexible size design can be expanded quickly Your market

Top DIA. : 94mm Bottom diameter: 66mm Height: 70mm. Capacity: 220ml. Weight: 381g

We translate your ideas into creative spices products, we sell yourself in the local market.

#### feature of product

 High quality home decorative glass incense bottle.
Applicable to hotel, wedding, etc.
Meet the function of ASTM test products.