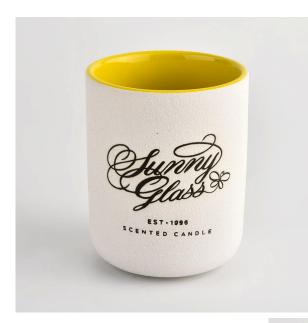

# Round Bottom 11oz Ceramic Candle Vessels Wholesale Private Label Candle Jars

Sunny Glatwares not only places OEM / ODM orders, but also helps many brands to start with product concepts.

Why choose Sunny.

#### Flexible dimensions design can expand rapidly your market

Top dia: 83mm Bottom dia: 81.5mm Height: 104mm Weight: 307g Capacity: 390ml

MOQ: 3000 PCS

We transform your ideas into creative fragrant products and we sell ourselves on the local market.