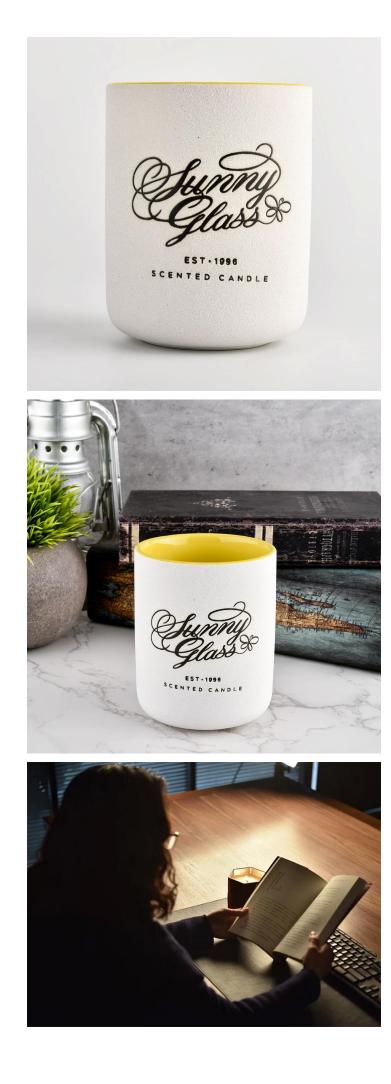

# Round Bottom 11oz Ceramic Candle Vessels Wholesale Private Label Candle Jars

Sunny Glatwares not only places OEM / ODM orders, but also helps many brands to start with product concepts.

Why choose Sunny.

#### Flexible dimensions design can expand rapidly your market

Top dia: 83mm Bottom dia: 81.5mm Height: 104mm Weight: 307g Capacity: 390ml

MOQ: 3000 PCS

We transform your ideas into creative fragrant products and we sell ourselves on the local market.

#### Life scene

Анкет Decorate a romantic dinner in a bar or a bar Анкет Perfect for families, hotels or gardens Анкет Special lover gift Анкет Any decorative opportunity