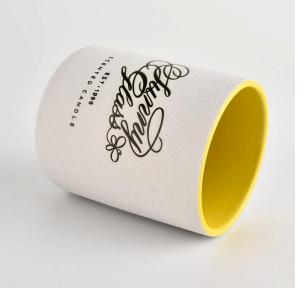

# Round Bottom 11oz Ceramic Candle Vessels Wholesale Private Label Candle Jars

Sunny Glatwares not only places OEM / ODM orders, but also helps many brands to start with product concepts.

Why choose Sunny.

#### Flexible dimensions design can expand rapidly your market

Top dia: 83mm Bottom dia: 81.5mm Height: 104mm Weight: 307g Capacity: 390ml

MOQ: 3000 PCS

We transform your ideas into creative fragrant products and we sell ourselves on the local market.