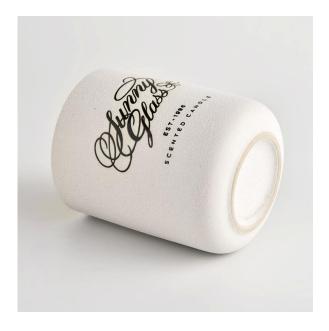

# Round Bottom 11oz Ceramic Candle Vessels Wholesale Private Label Candle Jars

Sunny Glatwares not only places OEM / ODM orders, but also helps many brands to start with product concepts.

Why choose Sunny.

#### Flexible dimensions design can expand rapidly your market

Top dia: 83mm Bottom dia: 81.5mm Height: 104mm Weight: 307g Capacity: 390ml

MOQ: 3000 PCS

We transform your ideas into creative fragrant products and we sell ourselves on the local market.