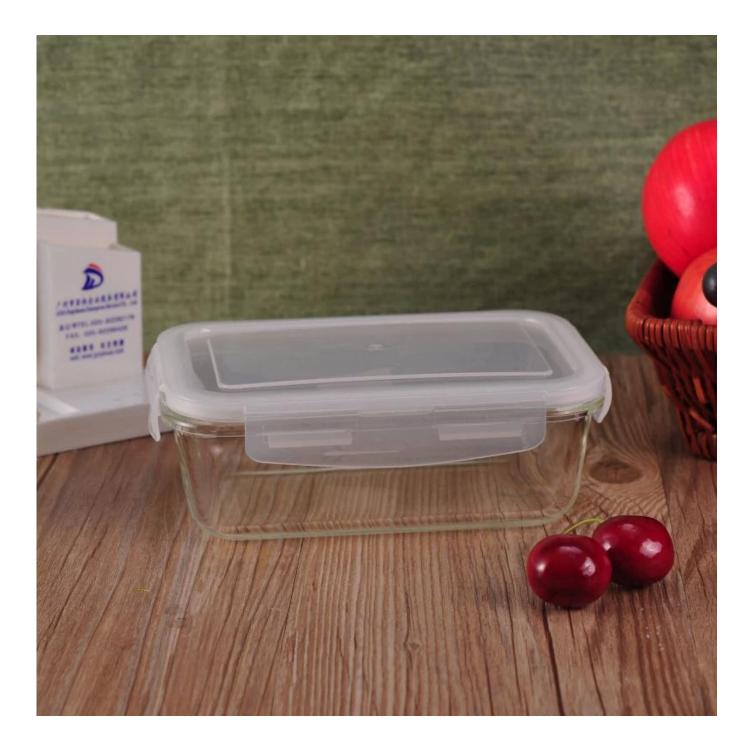

# **Rectangle Pyrex Sealed Glass Food Container**

| Product Details         |                                                                                                                                                                                                               |
|-------------------------|---------------------------------------------------------------------------------------------------------------------------------------------------------------------------------------------------------------|
| ltem number.            | SGYH16070915                                                                                                                                                                                                  |
| Material                | Pyrex Glass                                                                                                                                                                                                   |
| Craft & Deep processing | IS machine                                                                                                                                                                                                    |
| Sample time             | <ol> <li>5 days if there is existing stock of this design.</li> <li>10 days, if you need a new design or size.</li> </ol>                                                                                     |
| Main usages             | Pyrex glass food storage container                                                                                                                                                                            |
| The Features            | <ol> <li>Microwave and oven available.</li> <li>Food safety.</li> <li>Heat-resistant.</li> <li>Explosion proof.</li> <li>Easy-to-be-washed material</li> <li>Custom size and design are available.</li> </ol> |

## **Descriptions**

- 1. Humanization design with safety exhaust vent on the lid.
- 2. Pink color edge of the seal lid makes it look lovely.
- 3 .With seal lid, very convenient for keeping food fresh in refrigerator.
- 4. Multiple sizes to meet your different requirements: 350mL, 500mL, 900mL, 1600mL.