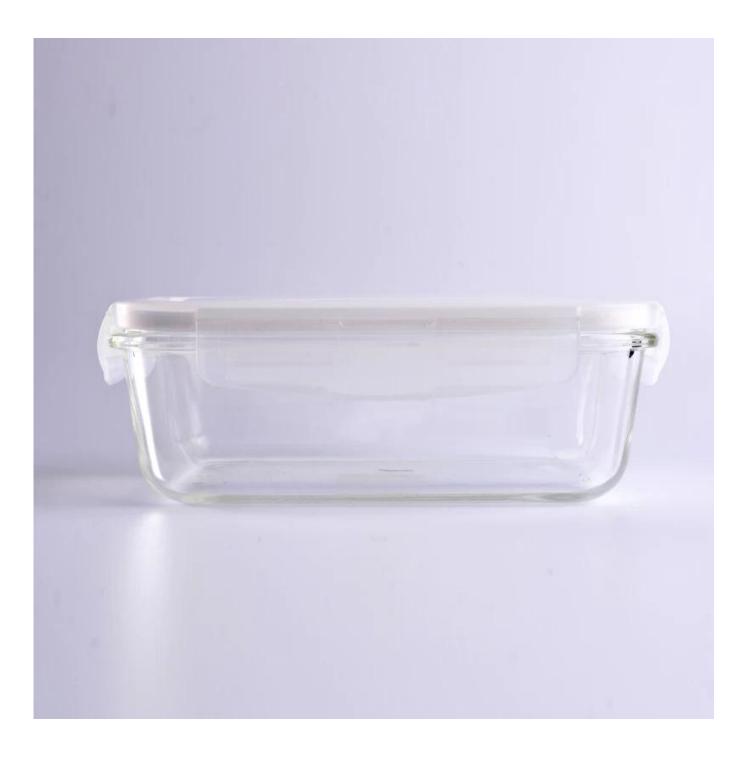

# **Rectangle Pyrex Sealed Glass Food Container**

| Product Details         |                                                                                                                                                                                                               |
|-------------------------|---------------------------------------------------------------------------------------------------------------------------------------------------------------------------------------------------------------|
| ltem number.            | SGYH16070915                                                                                                                                                                                                  |
| Material                | Pyrex Glass                                                                                                                                                                                                   |
| Craft & Deep processing | IS machine                                                                                                                                                                                                    |
| Sample time             | <ol> <li>5 days if there is existing stock of this design.</li> <li>10 days, if you need a new design or size.</li> </ol>                                                                                     |
| Main usages             | Pyrex glass food storage container                                                                                                                                                                            |
| The Features            | <ol> <li>Microwave and oven available.</li> <li>Food safety.</li> <li>Heat-resistant.</li> <li>Explosion proof.</li> <li>Easy-to-be-washed material</li> <li>Custom size and design are available.</li> </ol> |

## **Descriptions**

- 1. Humanization design with safety exhaust vent on the lid.
- 2. Pink color edge of the seal lid makes it look lovely.
- 3 .With seal lid, very convenient for keeping food fresh in refrigerator.
- 4. Multiple sizes to meet your different requirements: 350mL, 500mL, 900mL, 1600mL.