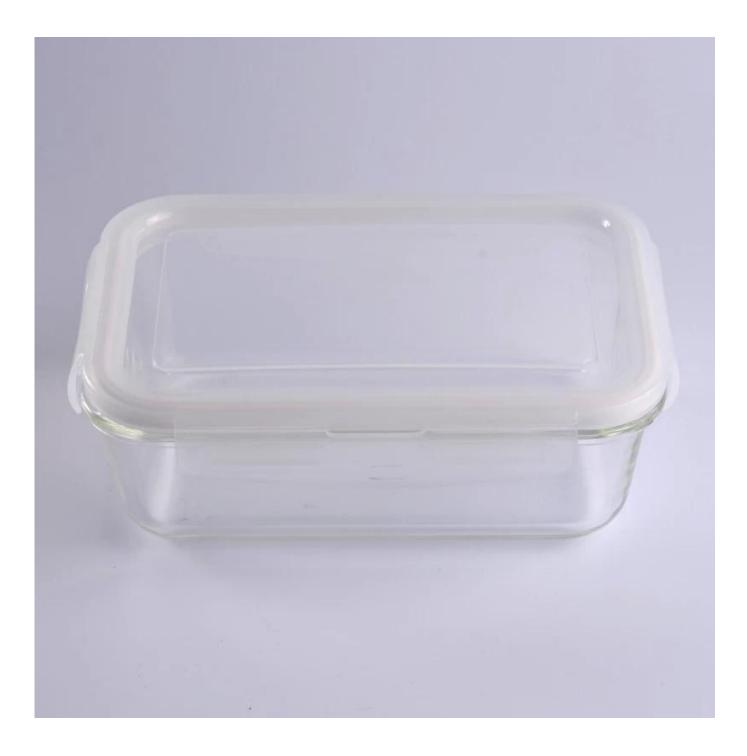

# **Rectangle Pyrex Sealed Glass Food Container**

| Product Details         |                                                                                                                                                                                                               |
|-------------------------|---------------------------------------------------------------------------------------------------------------------------------------------------------------------------------------------------------------|
| ltem number.            | SGYH16070915                                                                                                                                                                                                  |
| Material                | Pyrex Glass                                                                                                                                                                                                   |
| Craft & Deep processing | IS machine                                                                                                                                                                                                    |
| Sample time             | <ol> <li>5 days if there is existing stock of this design.</li> <li>10 days, if you need a new design or size.</li> </ol>                                                                                     |
| Main usages             | Pyrex glass food storage container                                                                                                                                                                            |
| The Features            | <ol> <li>Microwave and oven available.</li> <li>Food safety.</li> <li>Heat-resistant.</li> <li>Explosion proof.</li> <li>Easy-to-be-washed material</li> <li>Custom size and design are available.</li> </ol> |

## **Descriptions**

- 1. Humanization design with safety exhaust vent on the lid.
- 2. Pink color edge of the seal lid makes it look lovely.
- 3 .With seal lid, very convenient for keeping food fresh in refrigerator.
- 4. Multiple sizes to meet your different requirements: 350mL, 500mL, 900mL, 1600mL.