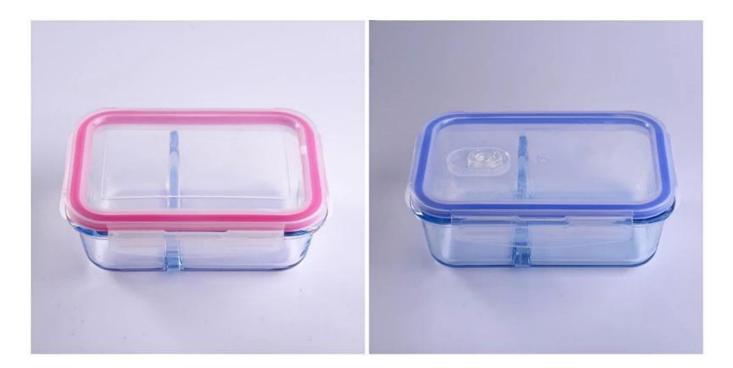

## **Descriptions**

- 1. Humanization design with safety exhaust vent on the lid.
- 2. Pink color edge of the seal lid makes it look lovely.
- 3 .With seal lid, very convenient for keeping food fresh in refrigerator.
- 4. Multiple sizes to meet your different requirements: 350mL, 500mL, 900mL, 1600mL.