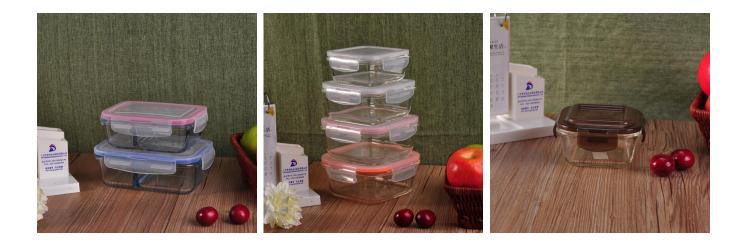

## **Descriptions**

- 1. Humanization design with safety exhaust vent on the lid.
- 2. Pink color edge of the seal lid makes it look lovely.
- 3 .With seal lid, very convenient for keeping food fresh in refrigerator.
- 4. Multiple sizes to meet your different requirements: 350mL, 500mL, 900mL, 1600mL.

### **Contact Us**

For frequently asked questions, please click here **FAQ**. Or welcome to contact me, Cicy.

Two existing sizes, 700mL and 1400ml. Or other custom size to meet your different requirements

Different shapes and color of meal boxes for your choice.