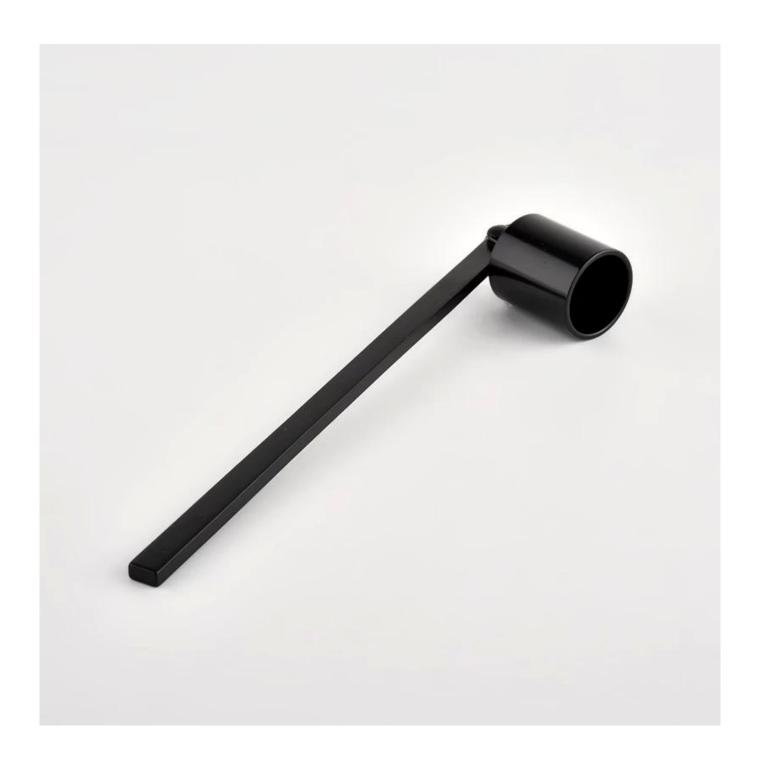

## Matt black Stainless Steel Metal Candle Wick Snuffer Dipper Wick Trimmer

| Номер предмета.          | SGXT21120604                                                                                                                     |  |  |  |
|--------------------------|----------------------------------------------------------------------------------------------------------------------------------|--|--|--|
| Материал                 | ceramic                                                                                                                          |  |  |  |
| Ремесло                  | hand made                                                                                                                        |  |  |  |
| Samples time             | <ol> <li>5 days if there is a form and size of the ceramic</li> <li>15 days, if you need a new shape and size ceramic</li> </ol> |  |  |  |
| Product Capacity         | 500,000 ~ 1,000,000 pieces per month                                                                                             |  |  |  |
| The Features of products | <ol> <li>Solid black color</li> <li>used for bathroom</li> <li>It can be different colors pattern and shapes if need</li> </ol>  |  |  |  |