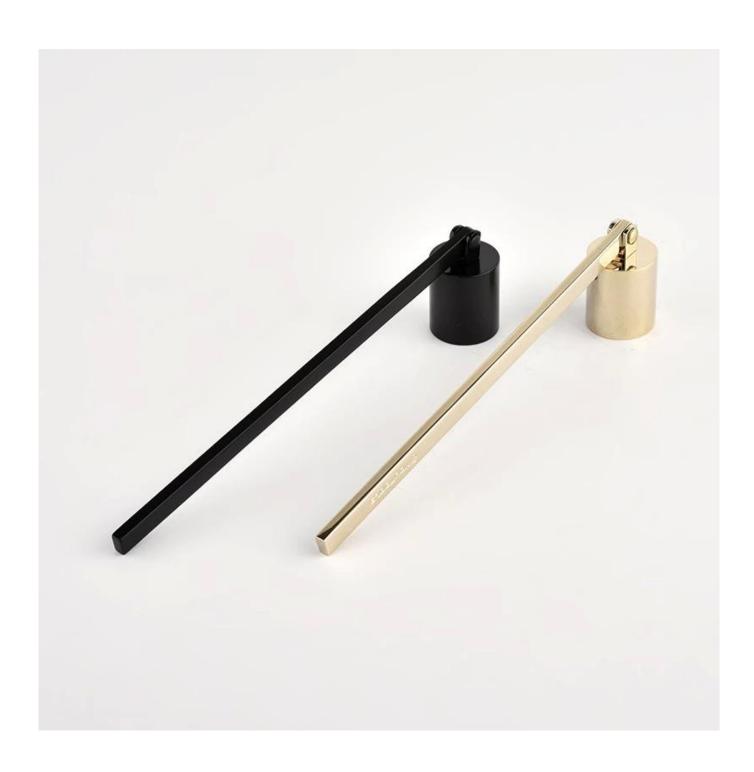

## Matt black Stainless Steel Metal Candle Wick Snuffer Dipper Wick Trimmer

| Номер предмета.          | SGXT21120604                                                                                                                     |  |  |  |
|--------------------------|----------------------------------------------------------------------------------------------------------------------------------|--|--|--|
| Материал                 | ceramic                                                                                                                          |  |  |  |
| Ремесло                  | hand made                                                                                                                        |  |  |  |
| Samples time             | <ol> <li>5 days if there is a form and size of the ceramic</li> <li>15 days, if you need a new shape and size ceramic</li> </ol> |  |  |  |
| Product Capacity         | 500,000 ~ 1,000,000 pieces per month                                                                                             |  |  |  |
| The Features of products | <ol> <li>Solid black color</li> <li>used for bathroom</li> <li>It can be different colors pattern and shapes if need</li> </ol>  |  |  |  |