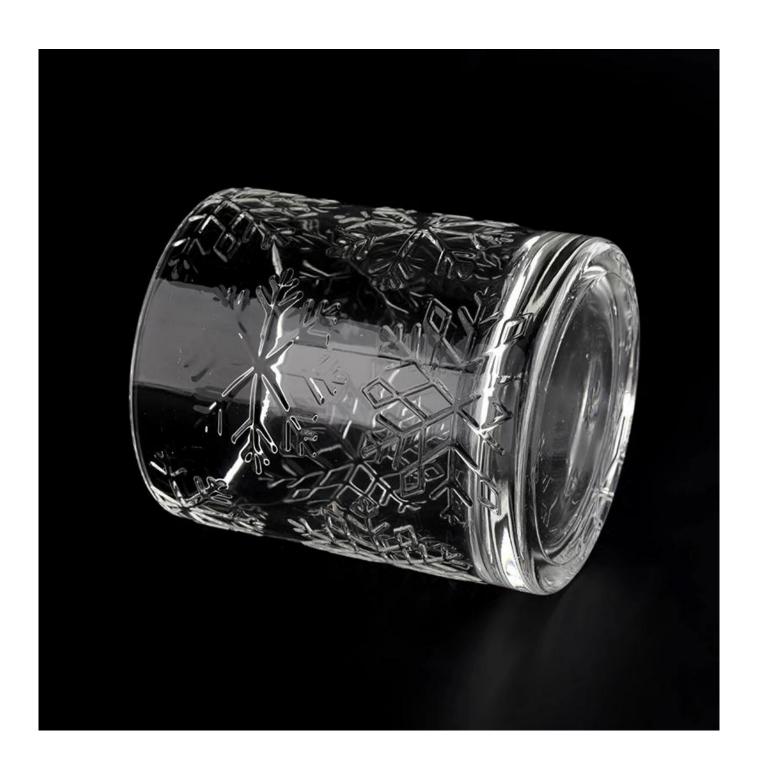

## Luxury 14oz transparent snowflake glass cylinder candle jars wholesale

Sunny Glasswares not only places  $\operatorname{OEM}$  /  $\operatorname{ODM}$  orders, but also helps many brands to start with product concepts.

### Why choose Sunny

| наименование | Luxury 14oz transparent snowflake glass |
|--------------|-----------------------------------------|
|              | cylinder candle jars wholesale          |

|                | 1 E days if there is along shope and size     |
|----------------|-----------------------------------------------|
| Образец время  | 1. 5 days if there is glass shape and size    |
|                | 2. 15 days, if you need new shapes and sizes  |
|                | glass                                         |
| Mepa           | Item:SGYH22022313                             |
|                | Top dia: 85mm                                 |
|                | Bottom dia: 85mm                              |
|                | Height: 100mm                                 |
|                | Weight: 411g                                  |
|                | Capacity: 400ml                               |
| Packing        | Normal packing,Individual gift box, PVC box,  |
|                | window box, color box, white box, etc         |
| Доставка время | Within 35 days after the sample and order     |
|                | confirmed                                     |
| Оплата срок    | 30% deposit by T/T in advance and the balance |
|                | against the copy of B/L                       |
| Shipment       | By sea,by air,by Express and your shipping    |
|                | agent is acceptable                           |
| Usage Occasion | Home decor, Wedding Decoration, Wedding       |
|                | Favors, Decoration enhancement                |