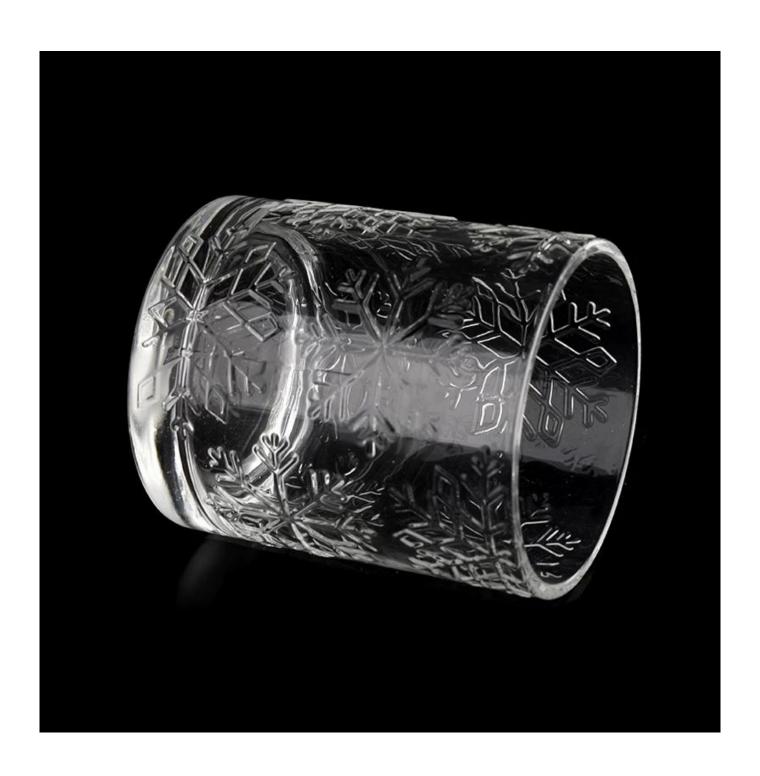

## Luxury 14oz transparent snowflake glass cylinder candle jars wholesale

Sunny Glasswares not only places  $\operatorname{OEM}$  /  $\operatorname{ODM}$  orders, but also helps many brands to start with product concepts.

### Why choose Sunny

| наименование | Luxury 14oz transparent snowflake glass |
|--------------|-----------------------------------------|
|              | cylinder candle jars wholesale          |

|                | 1 E days if there is along shope and size     |
|----------------|-----------------------------------------------|
| Образец время  | 1. 5 days if there is glass shape and size    |
|                | 2. 15 days, if you need new shapes and sizes  |
|                | glass                                         |
| Mepa           | Item:SGYH22022313                             |
|                | Top dia: 85mm                                 |
|                | Bottom dia: 85mm                              |
|                | Height: 100mm                                 |
|                | Weight: 411g                                  |
|                | Capacity: 400ml                               |
| Packing        | Normal packing,Individual gift box, PVC box,  |
|                | window box, color box, white box, etc         |
| Доставка время | Within 35 days after the sample and order     |
|                | confirmed                                     |
| Оплата срок    | 30% deposit by T/T in advance and the balance |
|                | against the copy of B/L                       |
| Shipment       | By sea,by air,by Express and your shipping    |
|                | agent is acceptable                           |
| Usage Occasion | Home decor, Wedding Decoration, Wedding       |
|                | Favors, Decoration enhancement                |