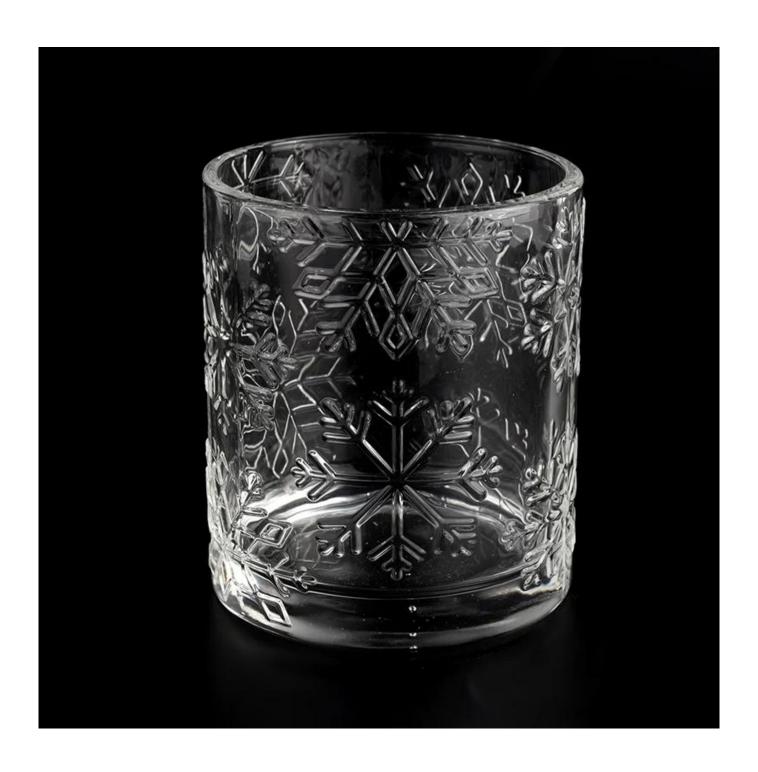

## Luxury 14oz transparent snowflake glass cylinder candle jars wholesale

Sunny Glasswares not only places  $\operatorname{OEM}$  /  $\operatorname{ODM}$  orders, but also helps many brands to start with product concepts.

### Why choose Sunny

| наименование | Luxury 14oz transparent snowflake glass |
|--------------|-----------------------------------------|
|              | cylinder candle jars wholesale          |

|                | 1 E days if there is along shope and size     |
|----------------|-----------------------------------------------|
| Образец время  | 1. 5 days if there is glass shape and size    |
|                | 2. 15 days, if you need new shapes and sizes  |
|                | glass                                         |
| Mepa           | Item:SGYH22022313                             |
|                | Top dia: 85mm                                 |
|                | Bottom dia: 85mm                              |
|                | Height: 100mm                                 |
|                | Weight: 411g                                  |
|                | Capacity: 400ml                               |
| Packing        | Normal packing,Individual gift box, PVC box,  |
|                | window box, color box, white box, etc         |
| Доставка время | Within 35 days after the sample and order     |
|                | confirmed                                     |
| Оплата срок    | 30% deposit by T/T in advance and the balance |
|                | against the copy of B/L                       |
| Shipment       | By sea,by air,by Express and your shipping    |
|                | agent is acceptable                           |
| Usage Occasion | Home decor, Wedding Decoration, Wedding       |
|                | Favors, Decoration enhancement                |