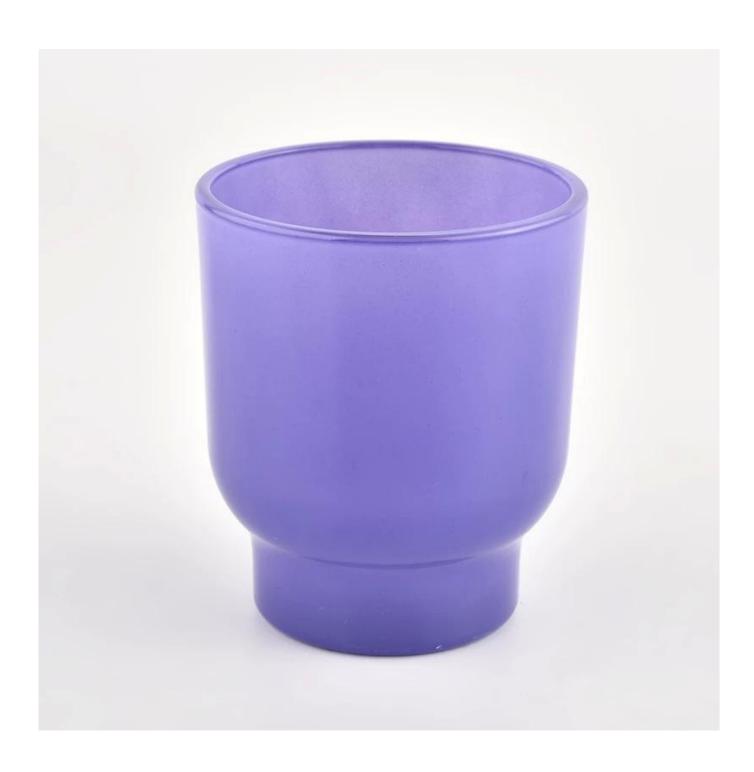

## Hot sales 200ml cylinder purple glass candle holder wholesale

Sunny Glassware not only places OEM / ODM orders, but also helps many brands to start with product concepts.

| Ir-            | 7                                             |
|----------------|-----------------------------------------------|
| Образец время  | 1. 5 days if there is glass shape and size    |
|                | 2. 15 days, if you need new shapes and sizes  |
|                | glass                                         |
| Мера           | Item:SGCX21122431                             |
|                | Top dia: 72mm                                 |
|                | Bottom dia: 51mm                              |
|                | Height: 86mm                                  |
|                | Weight: 180g                                  |
|                | Capacity: 200ml                               |
| Packing        | Normal packing,Individual gift box, PVC box,  |
|                | window box, color box, white box, etc         |
| Доставка время | Within 35 days after the sample and order     |
|                | confirmed                                     |
| Оплата срок    | 30% deposit by T/T in advance and the balance |
|                | against the copy of B/L                       |
| Shipment       | By sea,by air,by Express and your shipping    |
|                | agent is acceptable                           |
| Usage Occasion | Home decor, Wedding Decoration, Wedding       |
|                | Favors,Decoration enhancement                 |