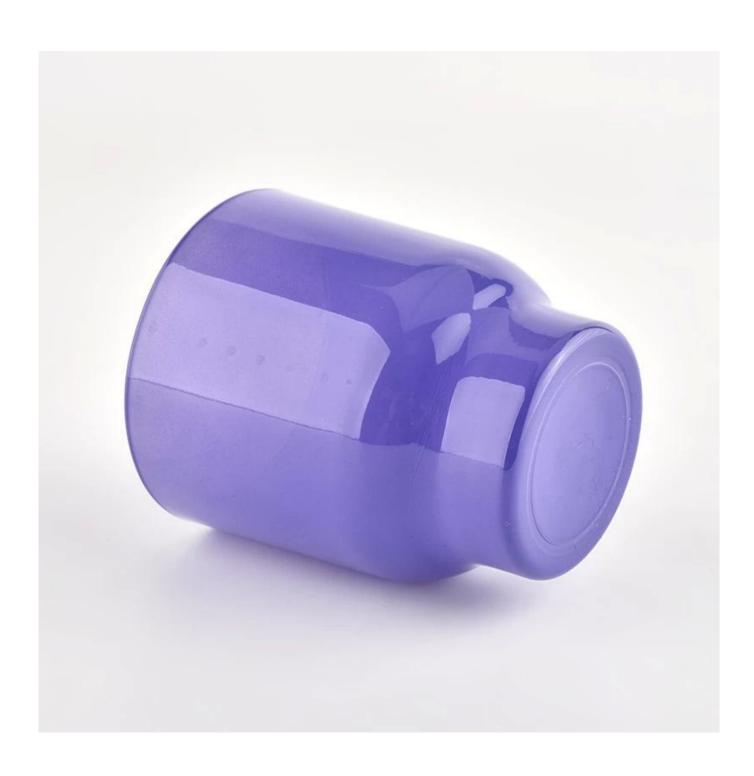

## Hot sales 200ml cylinder purple glass candle holder wholesale

Sunny Glassware not only places OEM / ODM orders, but also helps many brands to start with product concepts.

| Ir-            | 7                                             |
|----------------|-----------------------------------------------|
| Образец время  | 1. 5 days if there is glass shape and size    |
|                | 2. 15 days, if you need new shapes and sizes  |
|                | glass                                         |
| Мера           | Item:SGCX21122431                             |
|                | Top dia: 72mm                                 |
|                | Bottom dia: 51mm                              |
|                | Height: 86mm                                  |
|                | Weight: 180g                                  |
|                | Capacity: 200ml                               |
| Packing        | Normal packing,Individual gift box, PVC box,  |
|                | window box, color box, white box, etc         |
| Доставка время | Within 35 days after the sample and order     |
|                | confirmed                                     |
| Оплата срок    | 30% deposit by T/T in advance and the balance |
|                | against the copy of B/L                       |
| Shipment       | By sea,by air,by Express and your shipping    |
|                | agent is acceptable                           |
| Usage Occasion | Home decor, Wedding Decoration, Wedding       |
|                | Favors,Decoration enhancement                 |