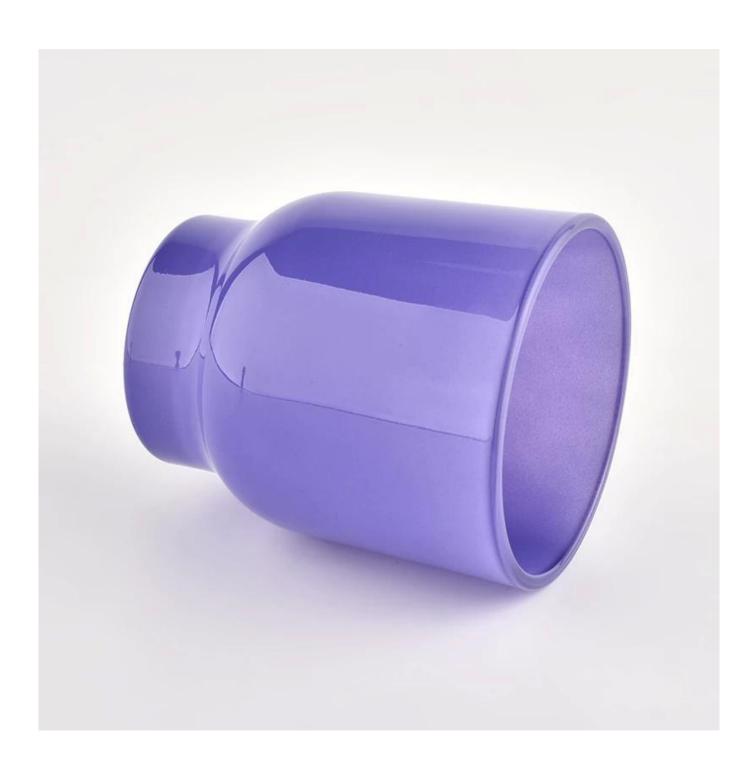

## Hot sales 200ml cylinder purple glass candle holder wholesale

Sunny Glassware not only places OEM / ODM orders, but also helps many brands to start with product concepts.

| Ir-            | 7                                             |
|----------------|-----------------------------------------------|
| Образец время  | 1. 5 days if there is glass shape and size    |
|                | 2. 15 days, if you need new shapes and sizes  |
|                | glass                                         |
| Мера           | Item:SGCX21122431                             |
|                | Top dia: 72mm                                 |
|                | Bottom dia: 51mm                              |
|                | Height: 86mm                                  |
|                | Weight: 180g                                  |
|                | Capacity: 200ml                               |
| Packing        | Normal packing,Individual gift box, PVC box,  |
|                | window box, color box, white box, etc         |
| Доставка время | Within 35 days after the sample and order     |
|                | confirmed                                     |
| Оплата срок    | 30% deposit by T/T in advance and the balance |
|                | against the copy of B/L                       |
| Shipment       | By sea,by air,by Express and your shipping    |
|                | agent is acceptable                           |
| Usage Occasion | Home decor, Wedding Decoration, Wedding       |
|                | Favors,Decoration enhancement                 |