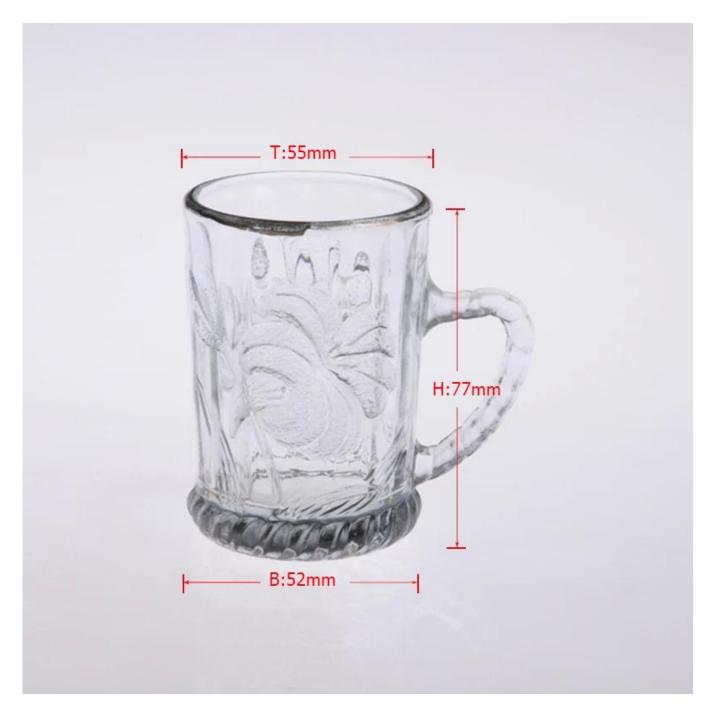

## **Product Details:**

| SGZ09067S                                                                  |
|----------------------------------------------------------------------------|
| High white glass                                                           |
| Machine made                                                               |
| 1. 5 days if at exist shaped and size of glass                             |
| 2. 15 days if need new shape or size of glass                              |
| Normal packing,4 pcs into inner box, 48 pcs per carton                     |
| 500,000~1,000,000 pcs per month                                            |
| Within 35 days after the sample and order confirmed                        |
| 30% deposit by T/T in advance and the balance against the copy of B/L      |
| By sea, by air, by Express and your shipping agent is acceptable           |
| 1. Machine made <b>drinking glass</b> with high quality                    |
| 2. Suitable for used in hotel, home, etc.                                  |
| 3. It is eco-friendly                                                      |
| 4. Meet CE ,FDA test, CA 65 test                                           |
| 1. Different designs and sizes for choice                                  |
| 2 .Any color painted, frost, electroplate, pattern laser carver processing |
| 3. Special package like shrink wrap, color gift box, white gift box etc.   |
| 4. We have exclusive workers for quality control                           |
| 5. We have professional workshop and warehouse to ensure the delivery time |
|                                                                            |

## **Product Photo:**