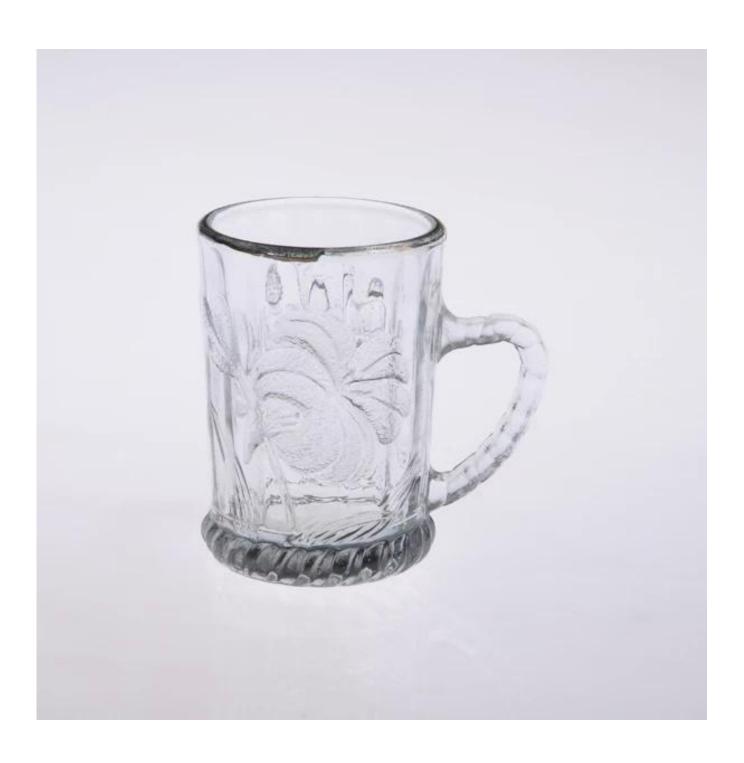

ade <b>drinking glass</b> with high quality                    |
| 2. Suitable for used in hotel, home, etc.                                  |
| 3. It is eco-friendly                                                      |
| 4. Meet CE ,FDA test, CA 65 test                                           |
| 1. Different designs and sizes for choice                                  |
| 2 .Any color painted, frost, electroplate, pattern laser carver processing |
| 3. Special package like shrink wrap, color gift box, white gift box etc.   |
| 4. We have exclusive workers for quality control                           |
| 5. We have professional workshop and warehouse to ensure the delivery time |
|                                                                            |

## **Product Photo:**





## **Related Products:**



hight white glass mug



<u>clear water glass mug</u>



wholesale glass mug

## **Company Show:**



**Factory Show:** 



For more **glass mug** or any glassware,

please visit our website: <a href="http://www.okcandle.com/">http://www.okcandle.com/</a>
Or here may help you know more about us: FAQ