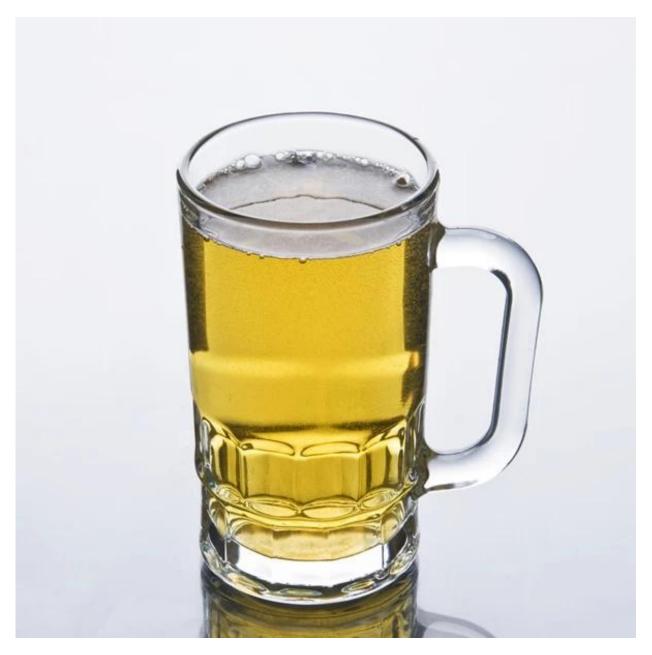

## **Product Photo:**

## **Product Details:**

| Item No.         | SZB16-300                                                                                                                                                                                                                                                                                                                                                     |
|------------------|---------------------------------------------------------------------------------------------------------------------------------------------------------------------------------------------------------------------------------------------------------------------------------------------------------------------------------------------------------------|
| Material         | High white glass                                                                                                                                                                                                                                                                                                                                              |
| Process          | Machine pressed beer glass                                                                                                                                                                                                                                                                                                                                    |
| Samples time     | 1. 5 days if at exit shaped and size of glass.                                                                                                                                                                                                                                                                                                                |
|                  | 2. 15 days if need new shape or size of glass.                                                                                                                                                                                                                                                                                                                |
| Packing          | Normal packing,24or 36pcs into export carton, carton with cardboard divider                                                                                                                                                                                                                                                                                   |
| Product Capacity | 500,000~1,000,000 pcs per month                                                                                                                                                                                                                                                                                                                               |
| Delivery time    | Within 35 days after the sample and order confirmed                                                                                                                                                                                                                                                                                                           |
| Payment terms    | 30% deposit by T/T in advance and the balance against the copy of B/L                                                                                                                                                                                                                                                                                         |
| Shipment         | By sea, by air, by Express and your shipping agent is acceptable                                                                                                                                                                                                                                                                                              |
| Product Features | <ol> <li>Machine press beer glass</li> <li>Suitable for used in pub, hotel, restaurants, etc.</li> <li>High white beer glass</li> <li>meet CE &amp; FDA test</li> </ol>                                                                                                                                                                                       |
| For your choose  | <ol> <li>Any logo printing on the glass body.</li> <li>Any color painted, frost, electro plate, pattern laser carver for the finish;</li> <li>Special package like shrink wrap, color gift box, white gift box etc.:</li> <li>Open new mould for the glass, wood, plastic or metal as you like</li> <li>Different size and shapes meet your needs.</li> </ol> |