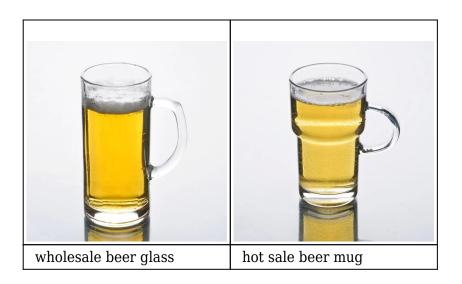

|
| Product Features | <ol> <li>Machine press beer glass</li> <li>Suitable for used in pub, hotel, restaurants, etc.</li> <li>High white beer glass</li> <li>meet CE &amp; FDA test</li> </ol>                                                                                                                                                                                       |
| For your choose  | <ol> <li>Any logo printing on the glass body.</li> <li>Any color painted, frost, electro plate, pattern laser carver for the finish;</li> <li>Special package like shrink wrap, color gift box, white gift box etc.:</li> <li>Open new mould for the glass, wood, plastic or metal as you like</li> <li>Different size and shapes meet your needs.</li> </ol> |

## **Product Photo:**



## **Related Products:**



## **Company Show:**



**Factory Show:** 



For more beer glass or any glassware

please visit our website: http://www.okcandle.com/

Or here may help you know more about us[]FAQ