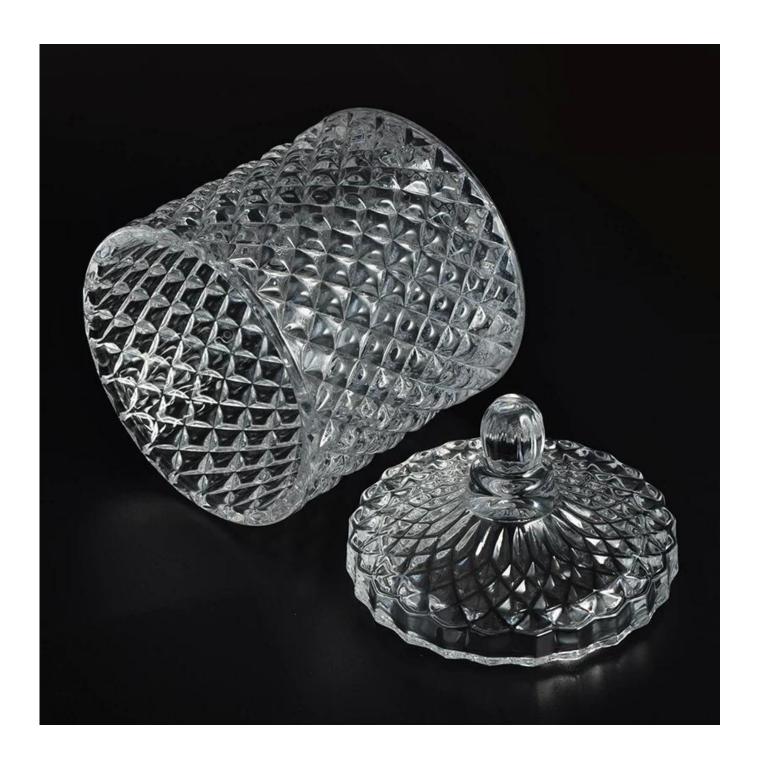

# Home decoration unique design glass candle jar with lid

| Product Details |                    |                                                                                                                                                                                                                  |
|-----------------|--------------------|------------------------------------------------------------------------------------------------------------------------------------------------------------------------------------------------------------------|
|                 | Itme No            | SGHY16030302                                                                                                                                                                                                     |
|                 | Size               | Top dia 85mm Bottom dia 85mm Height 80mm Weight 332g Capacity 280ml Lid: Top dia 85mm Bottom dia 73mm Height 55mm Weight 114g                                                                                    |
|                 | Surface<br>finish  | Home decoration unique design glass candle jar with lid                                                                                                                                                          |
|                 | Material           | High white glass                                                                                                                                                                                                 |
|                 | Surface<br>finish  | color spray, electroplating, etc are avialable                                                                                                                                                                   |
|                 | Sample             | 7days                                                                                                                                                                                                            |
|                 | Terms of payment   | 30% deposit by T/T in advance and the balance after showing copy of B/L                                                                                                                                          |
|                 | Certification      | ASTM Test (for candle holder)                                                                                                                                                                                    |
|                 | For your<br>choice | 1, Any logo printing on glass body 2, Any color painted, frosted, electroplating, logo laser for the finish 3, Special packing like shrink wrap, color gift box, white box etc 4, Any shape, size meet your need |