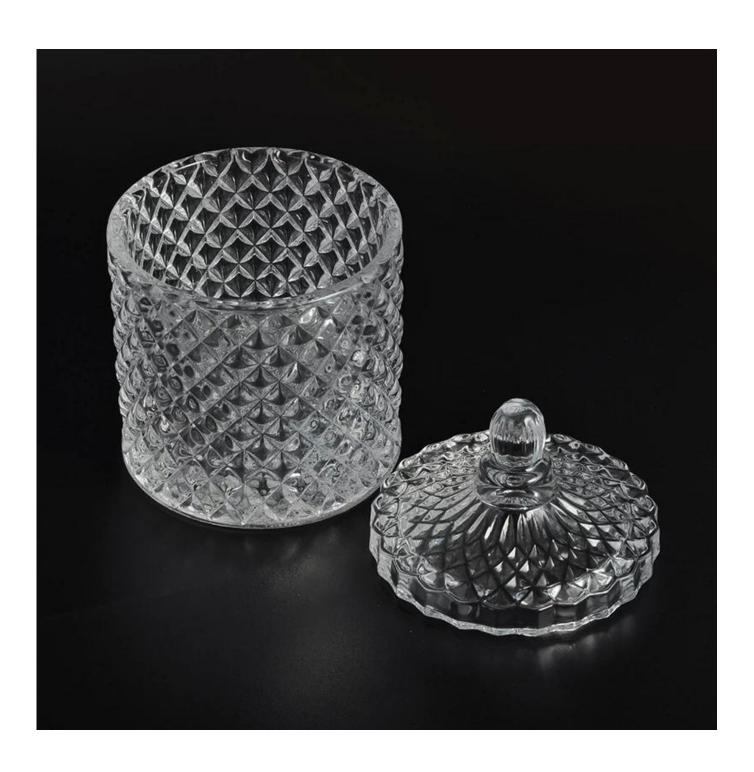

# Home decoration unique design glass candle jar with lid

| Product Details |                    |                                                                                                                                                                                                                  |
|-----------------|--------------------|------------------------------------------------------------------------------------------------------------------------------------------------------------------------------------------------------------------|
|                 | Itme No            | SGHY16030302                                                                                                                                                                                                     |
|                 | Size               | Top dia 85mm Bottom dia 85mm Height 80mm Weight 332g Capacity 280ml Lid: Top dia 85mm Bottom dia 73mm Height 55mm Weight 114g                                                                                    |
|                 | Surface<br>finish  | Home decoration unique design glass candle jar with lid                                                                                                                                                          |
|                 | Material           | High white glass                                                                                                                                                                                                 |
|                 | Surface<br>finish  | color spray, electroplating, etc are avialable                                                                                                                                                                   |
|                 | Sample             | 7days                                                                                                                                                                                                            |
|                 | Terms of payment   | 30% deposit by T/T in advance and the balance after showing copy of B/L                                                                                                                                          |
|                 | Certification      | ASTM Test (for candle holder)                                                                                                                                                                                    |
|                 | For your<br>choice | 1, Any logo printing on glass body 2, Any color painted, frosted, electroplating, logo laser for the finish 3, Special packing like shrink wrap, color gift box, white box etc 4, Any shape, size meet your need |