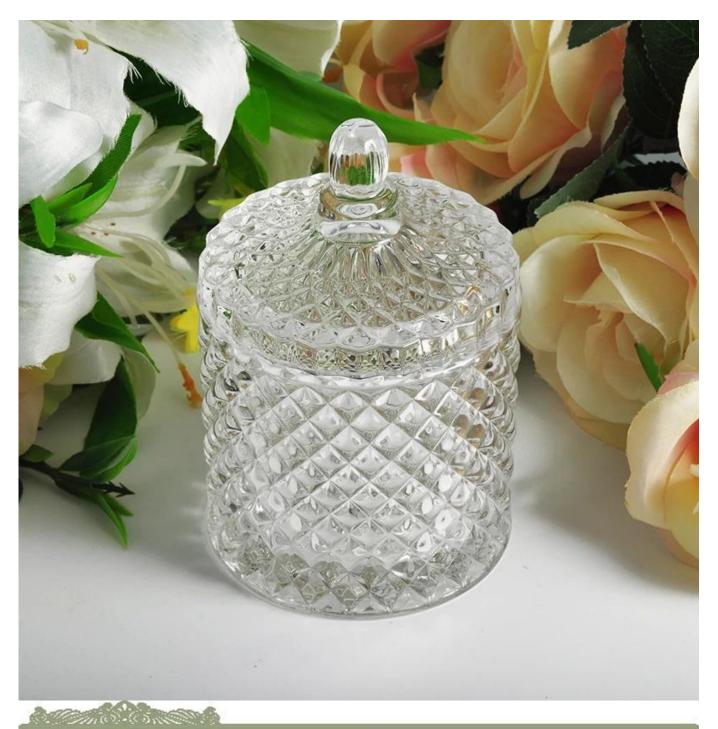

# Home decoration unique design glass candle jar with lid

| Product Details |                    |                                                                                                                                                                                                                  |
|-----------------|--------------------|------------------------------------------------------------------------------------------------------------------------------------------------------------------------------------------------------------------|
|                 | Itme No            | SGHY16030302                                                                                                                                                                                                     |
|                 | Size               | Top dia 85mm Bottom dia 85mm Height 80mm Weight 332g Capacity 280ml Lid: Top dia 85mm Bottom dia 73mm Height 55mm Weight 114g                                                                                    |
|                 | Surface<br>finish  | Home decoration unique design glass candle jar with lid                                                                                                                                                          |
|                 | Material           | High white glass                                                                                                                                                                                                 |
|                 | Surface<br>finish  | color spray, electroplating, etc are avialable                                                                                                                                                                   |
|                 | Sample             | 7days                                                                                                                                                                                                            |
|                 | Terms of payment   | 30% deposit by T/T in advance and the balance after showing copy of B/L                                                                                                                                          |
|                 | Certification      | ASTM Test (for candle holder)                                                                                                                                                                                    |
|                 | For your<br>choice | 1, Any logo printing on glass body 2, Any color painted, frosted, electroplating, logo laser for the finish 3, Special packing like shrink wrap, color gift box, white box etc 4, Any shape, size meet your need |