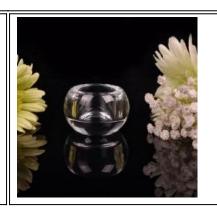

# Home decoration unique design glass candle jar with lid

| Product Details |                    |                                                                                                                                                                                                                  |
|-----------------|--------------------|------------------------------------------------------------------------------------------------------------------------------------------------------------------------------------------------------------------|
|                 | Itme No            | SGHY16030302                                                                                                                                                                                                     |
|                 | Size               | Top dia 85mm Bottom dia 85mm Height 80mm Weight 332g Capacity 280ml Lid: Top dia 85mm Bottom dia 73mm Height 55mm Weight 114g                                                                                    |
|                 | Surface<br>finish  | Home decoration unique design glass candle jar with lid                                                                                                                                                          |
|                 | Material           | High white glass                                                                                                                                                                                                 |
|                 | Surface<br>finish  | color spray, electroplating, etc are avialable                                                                                                                                                                   |
|                 | Sample             | 7days                                                                                                                                                                                                            |
|                 | Terms of payment   | 30% deposit by T/T in advance and the balance after showing copy of B/L                                                                                                                                          |
|                 | Certification      | ASTM Test (for candle holder)                                                                                                                                                                                    |
|                 | For your<br>choice | 1, Any logo printing on glass body 2, Any color painted, frosted, electroplating, logo laser for the finish 3, Special packing like shrink wrap, color gift box, white box etc 4, Any shape, size meet your need |