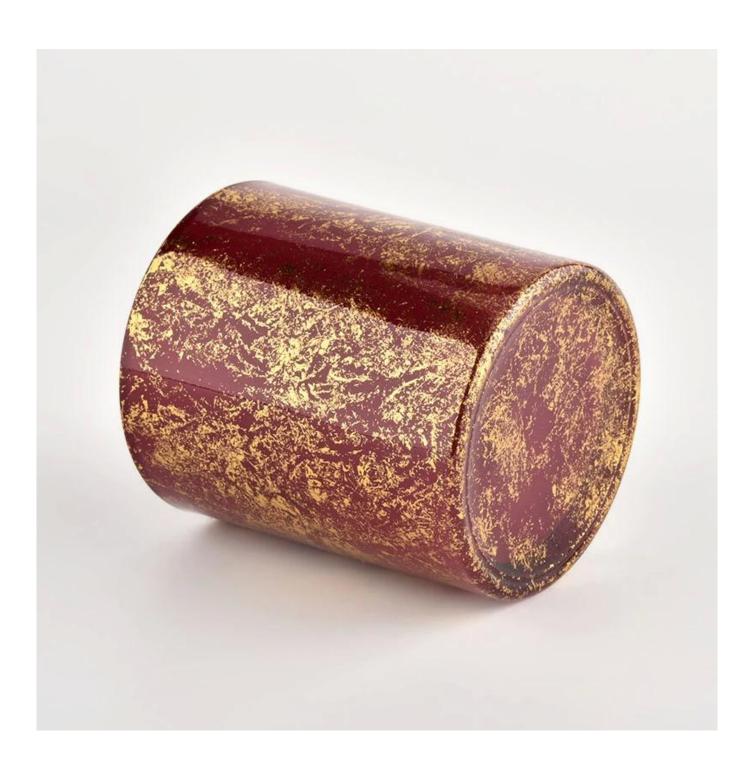

Gold printing dust and red container candle luxury candle Jars glass

## Описание продукта

| Наименование<br>товара | Gold printing dust and red container candle luxury candle Jars glass                                                |
|------------------------|---------------------------------------------------------------------------------------------------------------------|
| образец время          | <ol> <li>5 days if there is glass shape and size</li> <li>15 days if you need new shapes and sizes glass</li> </ol> |

| Mepa                | Item No.:SGHL21112615 Top dia:80mm Bottom dia:74mm Height:90mm Weight:303g Capacity:290ml |
|---------------------|-------------------------------------------------------------------------------------------|
| Packaging           | Normal packaging, individual gift box, PVC box, window box, color box, white box, etc.    |
| Доставка<br>время   | Confirmed within 35 days of the rehearsal and order                                       |
| оплата<br>выражение | 30% deposit by T/T in advance and the remaining amount against the copy of B/L            |
| Транслировать       | At sea, air, according to Express and your shipping representative is acceptable          |
| Usage event         | Residential culture, wedding decoration, wedding lectures, decorative improvement,        |