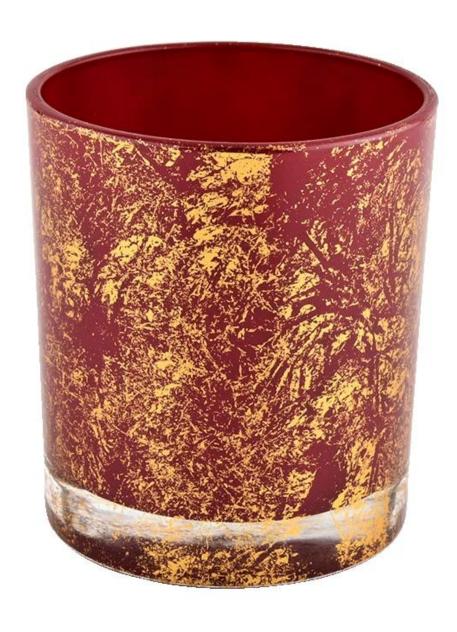

Gold printing dust and red container candle luxury candle Jars glass

## Описание продукта

| Наименование<br>товара | Gold printing dust and red container candle luxury candle Jars glass                                                |
|------------------------|---------------------------------------------------------------------------------------------------------------------|
| образец время          | <ol> <li>5 days if there is glass shape and size</li> <li>15 days if you need new shapes and sizes glass</li> </ol> |

| Mepa                | Item No.:SGHL21112615 Top dia:80mm Bottom dia:74mm Height:90mm Weight:303g Capacity:290ml |
|---------------------|-------------------------------------------------------------------------------------------|
| Packaging           | Normal packaging, individual gift box, PVC box, window box, color box, white box, etc.    |
| Доставка<br>время   | Confirmed within 35 days of the rehearsal and order                                       |
| оплата<br>выражение | 30% deposit by T/T in advance and the remaining amount against the copy of B/L            |
| Транслировать       | At sea, air, according to Express and your shipping representative is acceptable          |
| Usage event         | Residential culture, wedding decoration, wedding lectures, decorative improvement,        |