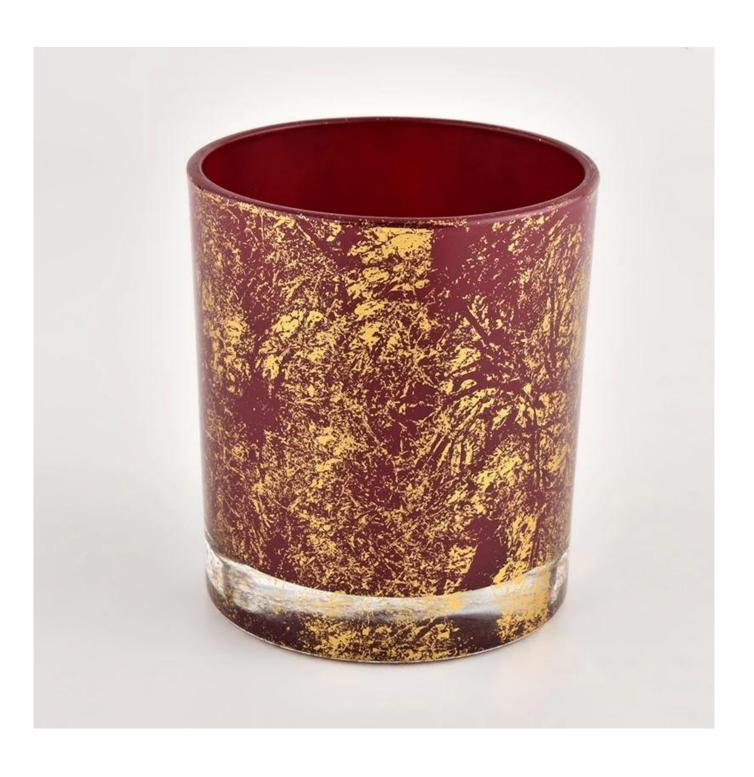

Gold printing dust and red container candle luxury candle Jars glass

## Описание продукта

| Наименование<br>товара | Gold printing dust and red container candle luxury candle Jars glass                                                |
|------------------------|---------------------------------------------------------------------------------------------------------------------|
| образец время          | <ol> <li>5 days if there is glass shape and size</li> <li>15 days if you need new shapes and sizes glass</li> </ol> |

| Mepa                | Item No.:SGHL21112615 Top dia:80mm Bottom dia:74mm Height:90mm Weight:303g Capacity:290ml |
|---------------------|-------------------------------------------------------------------------------------------|
| Packaging           | Normal packaging, individual gift box, PVC box, window box, color box, white box, etc.    |
| Доставка<br>время   | Confirmed within 35 days of the rehearsal and order                                       |
| оплата<br>выражение | 30% deposit by T/T in advance and the remaining amount against the copy of B/L            |
| Транслировать       | At sea, air, according to Express and your shipping representative is acceptable          |
| Usage event         | Residential culture, wedding decoration, wedding lectures, decorative improvement,        |