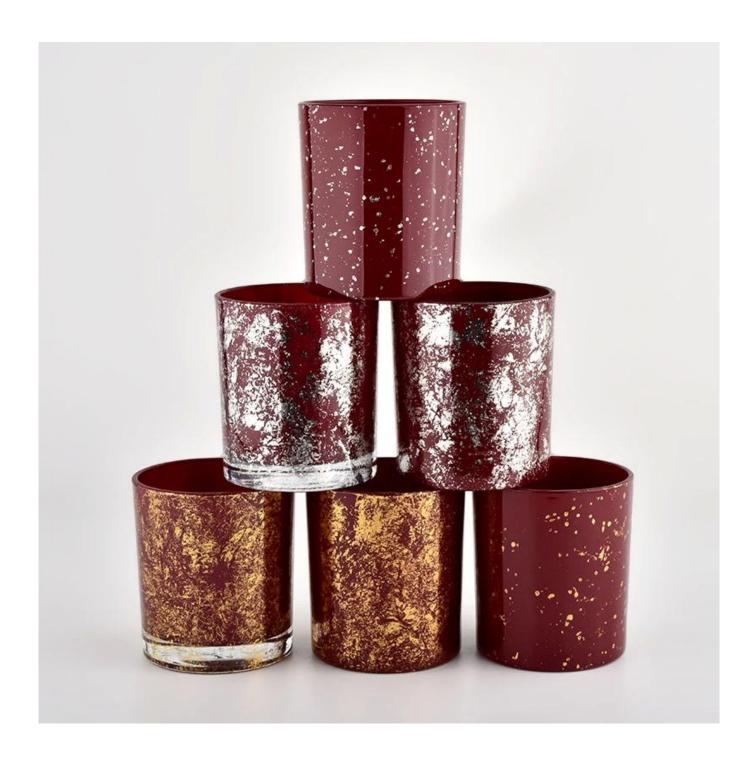

Gold printing dust and red container candle luxury candle Jars glass

## Описание продукта

| Наименование<br>товара | Gold printing dust and red container candle luxury candle Jars glass                                                |
|------------------------|---------------------------------------------------------------------------------------------------------------------|
| образец время          | <ol> <li>5 days if there is glass shape and size</li> <li>15 days if you need new shapes and sizes glass</li> </ol> |

| Mepa                | Item No.:SGHL21112615 Top dia:80mm Bottom dia:74mm Height:90mm Weight:303g Capacity:290ml |
|---------------------|-------------------------------------------------------------------------------------------|
| Packaging           | Normal packaging, individual gift box, PVC box, window box, color box, white box, etc.    |
| Доставка<br>время   | Confirmed within 35 days of the rehearsal and order                                       |
| оплата<br>выражение | 30% deposit by T/T in advance and the remaining amount against the copy of B/L            |
| Транслировать       | At sea, air, according to Express and your shipping representative is acceptable          |
| Usage event         | Residential culture, wedding decoration, wedding lectures, decorative improvement,        |