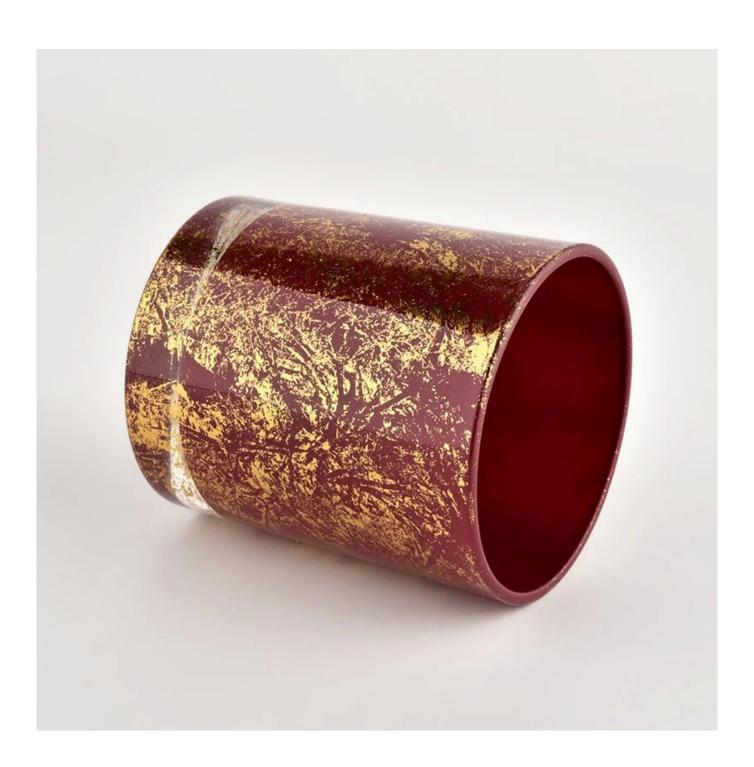

Gold printing dust and red container candle luxury candle Jars glass

## Описание продукта

| Наименование<br>товара | Gold printing dust and red container candle luxury candle Jars glass                                                |
|------------------------|---------------------------------------------------------------------------------------------------------------------|
| образец время          | <ol> <li>5 days if there is glass shape and size</li> <li>15 days if you need new shapes and sizes glass</li> </ol> |

| Mepa                | Item No.:SGHL21112615 Top dia:80mm Bottom dia:74mm Height:90mm Weight:303g Capacity:290ml |
|---------------------|-------------------------------------------------------------------------------------------|
| Packaging           | Normal packaging, individual gift box, PVC box, window box, color box, white box, etc.    |
| Доставка<br>время   | Confirmed within 35 days of the rehearsal and order                                       |
| оплата<br>выражение | 30% deposit by T/T in advance and the remaining amount against the copy of B/L            |
| Транслировать       | At sea, air, according to Express and your shipping representative is acceptable          |
| Usage event         | Residential culture, wedding decoration, wedding lectures, decorative improvement,        |