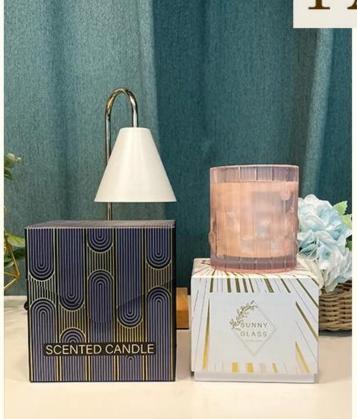

Gold printing dust and red container candle luxury candle Jars glass

## Описание продукта

| Наименование<br>товара | Gold printing dust and red container candle luxury candle Jars glass                                                |
|------------------------|---------------------------------------------------------------------------------------------------------------------|
| образец время          | <ol> <li>5 days if there is glass shape and size</li> <li>15 days if you need new shapes and sizes glass</li> </ol> |