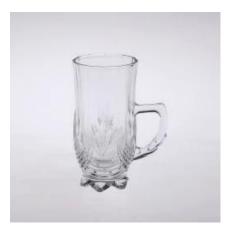

## **Product Photo:**

## **Product Details:**

| Item No.         | SGZ090658                                                                  |
|------------------|----------------------------------------------------------------------------|
| Material         | High white glass                                                           |
| Process          | Machine made                                                               |
| Samples time     | 1. 5 days if at exist shaped and size of glass                             |
|                  | 2. 15 days if need new shape or size of glass                              |
| Packing          | Normal packing,4 pcs into inner box, 48 pcs per carton                     |
| Product Capacity | 500,000~1,000,000 pcs per month                                            |
| Delivery time    | Within 35 days after the sample and order confirmed                        |
| Payment terms    | 30% deposit by T/T in advance and the balance against the copy of B/L      |
| Shipment         | By sea, by air, by Express and your shipping agent is acceptable           |
|                  | 1. Machine made <b>drinking glass</b> with high quality                    |
| Product Features | 2. Suitable for used in hotel, home, etc.                                  |
|                  | 3. It is eco-friendly                                                      |
|                  | 4. Meet CE & FDA test & CA 65 test                                         |
|                  | 1. Different designs and sizes for choice                                  |
|                  | 2 .Any color painted, frost, electroplate, pattern laser carver processing |
| For your choices | 3. Special package like shrink wrap, color gift box, white gift box etc.   |
|                  | 4. We have exclusive workers for quality control                           |
|                  | 5. We have professional workshop and warehouse to ensure the delivery time |
|                  |                                                                            |