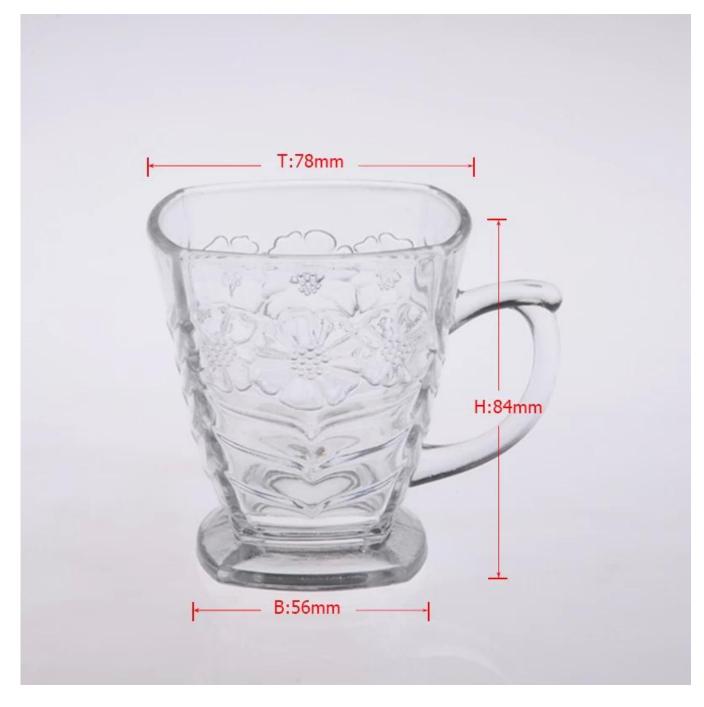

| 3. It is eco-friendly                                                      |
|                  | 4. Meet CE & FDA test & CA 65 test                                         |
|                  | 1. Different designs and sizes for choice                                  |
|                  | 2 .Any color painted, frost, electroplate, pattern laser carver processing |
| For your choices | 3. Special package like shrink wrap, color gift box, white gift box etc.   |
|                  | 4. We have exclusive workers for quality control                           |
|                  | 5. We have professional workshop and warehouse to ensure the delivery time |
|                  |                                                                            |

## **Product Photo:**





## **Related Products:**



hight white glass mug



<u>clear water glass mug</u>



wholesale glass mug

## **Company Show:**



Factory Show:



For more **glass mug** or any glassware, please visit our website: <u>http://www.okcandle.com/</u> Or here may help you know more about us: **FAQ**