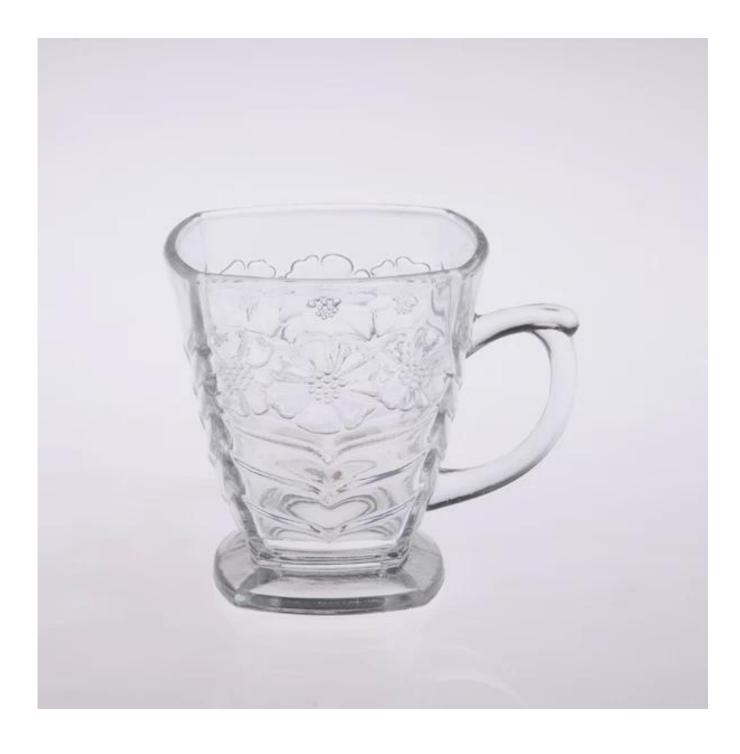

| 3. It is eco-friendly                                                      |
|                  | 4. Meet CE & FDA test & CA 65 test                                         |
|                  | 1. Different designs and sizes for choice                                  |
|                  | 2 .Any color painted, frost, electroplate, pattern laser carver processing |
| For your choices | 3. Special package like shrink wrap, color gift box, white gift box etc.   |
|                  | 4. We have exclusive workers for quality control                           |
|                  | 5. We have professional workshop and warehouse to ensure the delivery time |
|                  |                                                                            |

## **Product Photo:**





## **Related Products:**



hight white glass mug



<u>clear water glass mug</u>



wholesale glass mug

## **Company Show:**



Factory Show:



For more **glass mug** or any glassware, please visit our website: <u>http://www.okcandle.com/</u> Or here may help you know more about us: **FAQ**