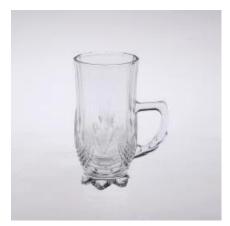

## **Product Photo:**

## **Product Details:**

| Item No.         | SGZ09065                                                                   |
|------------------|----------------------------------------------------------------------------|
| Material         | High white glass                                                           |
| Process          | Machine made                                                               |
| Samples time     | 1. 5 days if at exist shaped and size of glass                             |
|                  | 2. 15 days if need new shape or size of glass                              |
| Packing          | Normal packing,4 pcs into inner box, 48 pcs per carton                     |
| Product Capacity | 500,000~1,000,000 pcs per month                                            |
| Delivery time    | Within 35 days after the sample and order confirmed                        |
| Payment terms    | 30% deposit by T/T in advance and the balance against the copy of B/L      |
| Shipment         | By sea, by air, by Express and your shipping agent is acceptable           |
|                  | 1. Machine made <b>drinking glass</b> with high quality                    |
| Product Features | 2. Suitable for used in hotel, home, etc.                                  |
|                  | 3. It is eco-friendly                                                      |
|                  | 4. Meet CE & FDA test & CA 65 test                                         |
|                  | 1. Different designs and sizes for choice                                  |
|                  | 2 .Any color painted, frost, electroplate, pattern laser carver processing |
| For your choices | 3. Special package like shrink wrap, color gift box, white gift box etc.   |
|                  | 4. We have exclusive workers for quality control                           |
|                  | 5. We have professional workshop and warehouse to ensure the delivery time |
|                  |                                                                            |