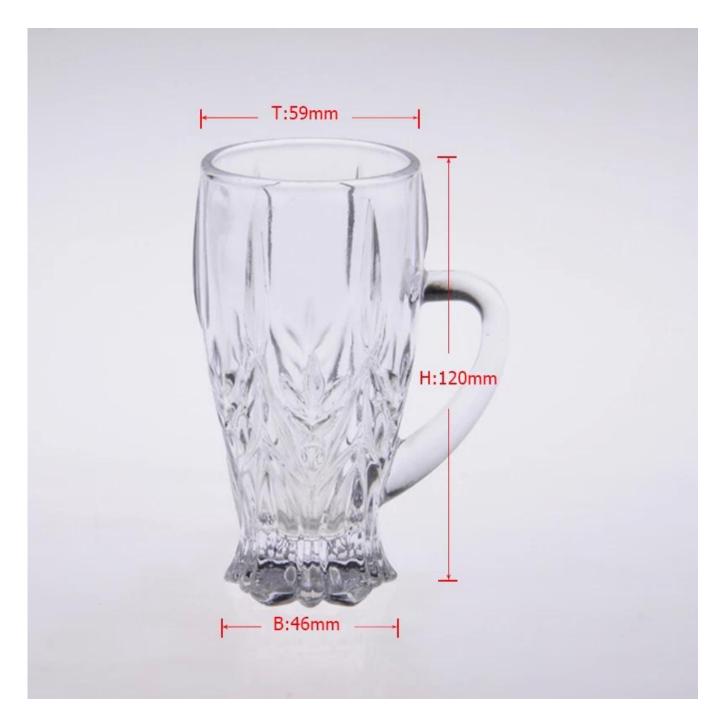

| 3. It is eco-friendly                                                      |
|                  | 4. Meet CE & FDA test & CA 65 test                                         |
|                  | 1. Different designs and sizes for choice                                  |
|                  | 2 .Any color painted, frost, electroplate, pattern laser carver processing |
| For your choices | 3. Special package like shrink wrap, color gift box, white gift box etc.   |
|                  | 4. We have exclusive workers for quality control                           |
|                  | 5. We have professional workshop and warehouse to ensure the delivery time |
|                  |                                                                            |

## **Product Photo:**





## **Related Products:**



hight white glass mug



clear water glass mug



wholesale glass mug

## **Company Show:**



**Factory Show:** 



For more **glass mug** or any glassware,

please visit our website: <a href="http://www.okcandle.com/">http://www.okcandle.com/</a>
Or here may help you know more about us: FAQ