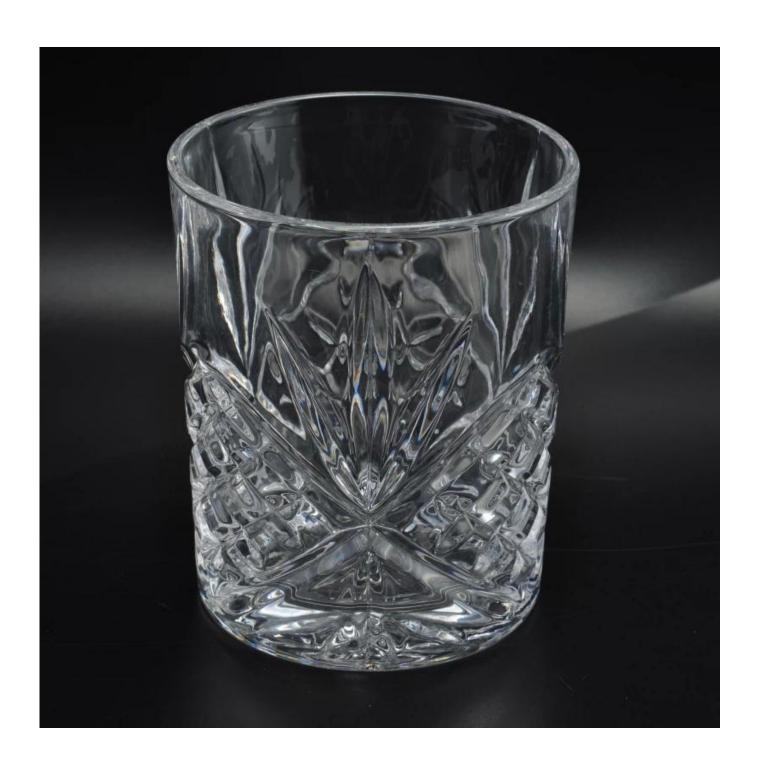

# **Нежный дом стекла Свеча держатель стекла Кубок для питья.**

| Имя элемента              | Нежный дом стекла Свеча держатель стекла Кубок для питья.                                                    |  |  |  |  |
|---------------------------|--------------------------------------------------------------------------------------------------------------|--|--|--|--|
| пункт нет.                | SGLYP16042703                                                                                                |  |  |  |  |
| Размер                    | Топ дня:84mm<br>Нижний диаметр:75mm<br>Высота:100mm<br>Вес:339g<br>Емкость:313ml                             |  |  |  |  |
| Фирменное<br>наименование | Sunny Glassware                                                                                              |  |  |  |  |
| Образец<br>времени        | 1.5 дней существовать в форму и размер продукции<br>2.15 дней, если вам нужна новая форма и размер продуктов |  |  |  |  |
| Упаковка                  | Безопасности упаковки нормальной 24pcs / 36pcs / 48pcs на картон и т.д. экспорт с яйцо делителя              |  |  |  |  |
| MOQ                       | 100,000pcs                                                                                                   |  |  |  |  |
| Время<br>доставки         | В течение 35 дней после заказа подтвердил                                                                    |  |  |  |  |