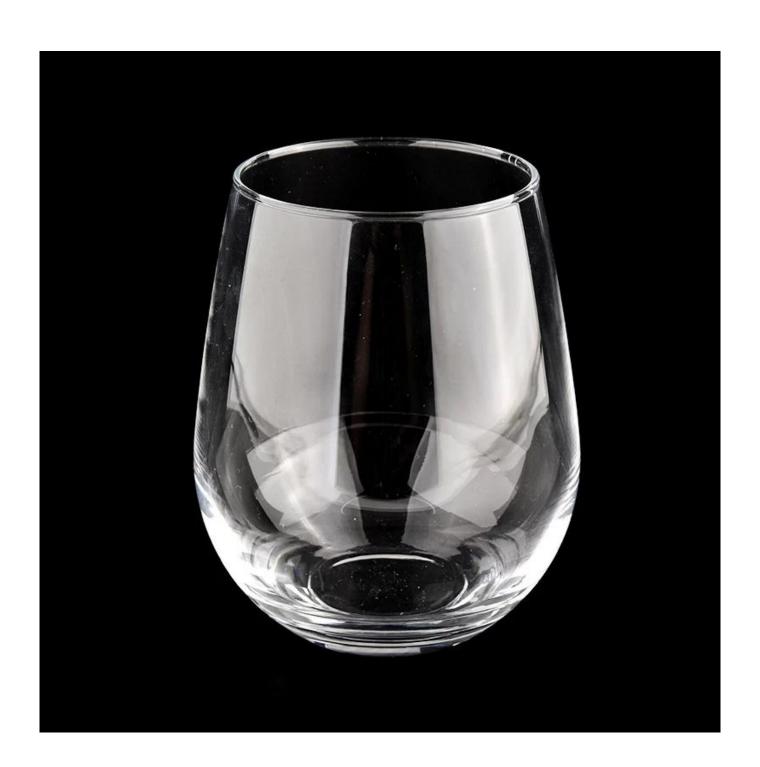

### **Product description**

| Образец время     | <ol> <li>5 days if there is glass shape and size</li> <li>15 days, if you need new shapes and sizes glass</li> </ol> |
|-------------------|----------------------------------------------------------------------------------------------------------------------|
| Мера              | Item No.:SGJX21111702 Top dia:76 mm Bottom dia: 46 mm Height: 120 mm Weight: 225 g Capacity: 620 ml                  |
| Упаковка          | Normal packing, Individual gift box, PVC box, window box, color box, white box, etc                                  |
| Доставка<br>время | Within 35 days after the sample and order confirmed                                                                  |
| Оплата срок       | 30% deposit by T/T in advance and the balance against the copy of B/L                                                |
| Отправка          | By sea,by air,by Express and your shipping agent is acceptable                                                       |
| Usage Occasion    | Home decor, Wedding Decoration, Wedding Favors, Decoration enhancement,                                              |