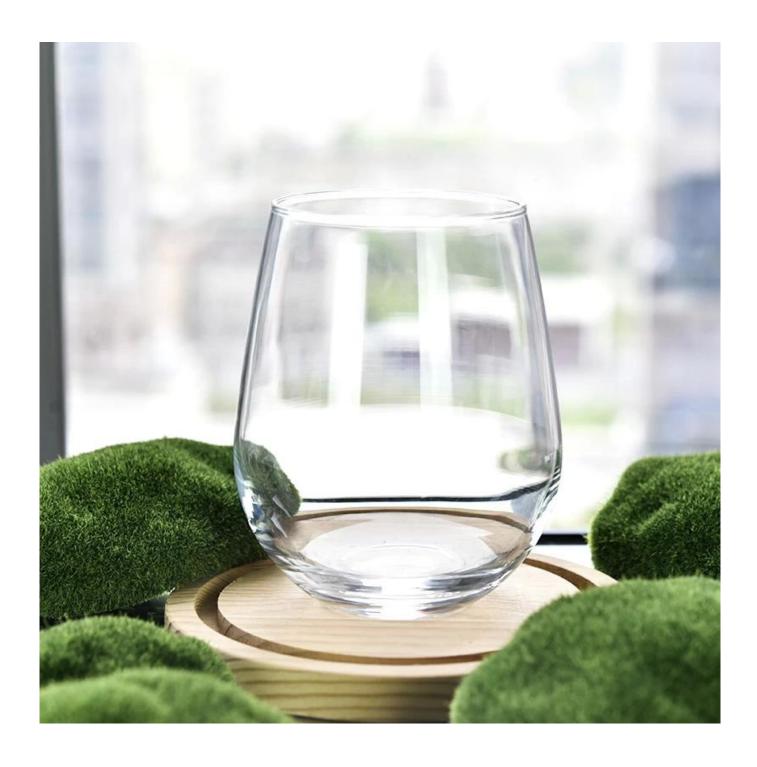

### **Product description**

| Образец время     | <ol> <li>5 days if there is glass shape and size</li> <li>15 days, if you need new shapes and sizes glass</li> </ol> |
|-------------------|----------------------------------------------------------------------------------------------------------------------|
| Мера              | Item No.:SGJX21111702 Top dia:76 mm Bottom dia: 46 mm Height: 120 mm Weight: 225 g Capacity: 620 ml                  |
| Упаковка          | Normal packing, Individual gift box, PVC box, window box, color box, white box, etc                                  |
| Доставка<br>время | Within 35 days after the sample and order confirmed                                                                  |
| Оплата срок       | 30% deposit by T/T in advance and the balance against the copy of B/L                                                |
| Отправка          | By sea,by air,by Express and your shipping agent is acceptable                                                       |
| Usage Occasion    | Home decor, Wedding Decoration, Wedding Favors, Decoration enhancement,                                              |