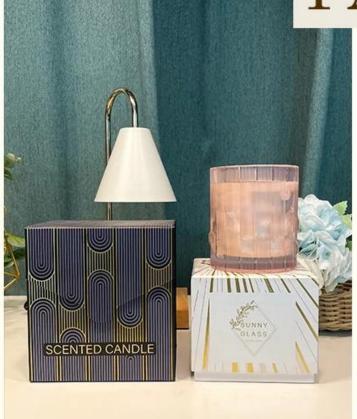

### **Product description**

| Образец время     | <ol> <li>5 days if there is glass shape and size</li> <li>15 days, if you need new shapes and sizes glass</li> </ol> |
|-------------------|----------------------------------------------------------------------------------------------------------------------|
| Мера              | Item No.:SGJX21111702 Top dia:76 mm Bottom dia: 46 mm Height: 120 mm Weight: 225 g Capacity: 620 ml                  |
| Упаковка          | Normal packing, Individual gift box, PVC box, window box, color box, white box, etc                                  |
| Доставка<br>время | Within 35 days after the sample and order confirmed                                                                  |
| Оплата срок       | 30% deposit by T/T in advance and the balance against the copy of B/L                                                |
| Отправка          | By sea,by air,by Express and your shipping agent is acceptable                                                       |
| Usage Occasion    | Home decor, Wedding Decoration, Wedding Favors, Decoration enhancement,                                              |