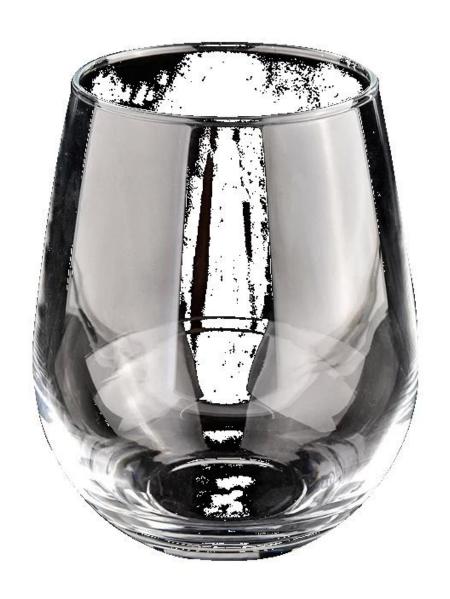

### **Product description**

| Образец время     | <ol> <li>5 days if there is glass shape and size</li> <li>15 days, if you need new shapes and sizes glass</li> </ol> |
|-------------------|----------------------------------------------------------------------------------------------------------------------|
| Мера              | Item No.:SGJX21111702 Top dia:76 mm Bottom dia: 46 mm Height: 120 mm Weight: 225 g Capacity: 620 ml                  |
| Упаковка          | Normal packing, Individual gift box, PVC box, window box, color box, white box, etc                                  |
| Доставка<br>время | Within 35 days after the sample and order confirmed                                                                  |
| Оплата срок       | 30% deposit by T/T in advance and the balance against the copy of B/L                                                |
| Отправка          | By sea,by air,by Express and your shipping agent is acceptable                                                       |
| Usage Occasion    | Home decor, Wedding Decoration, Wedding Favors, Decoration enhancement,                                              |