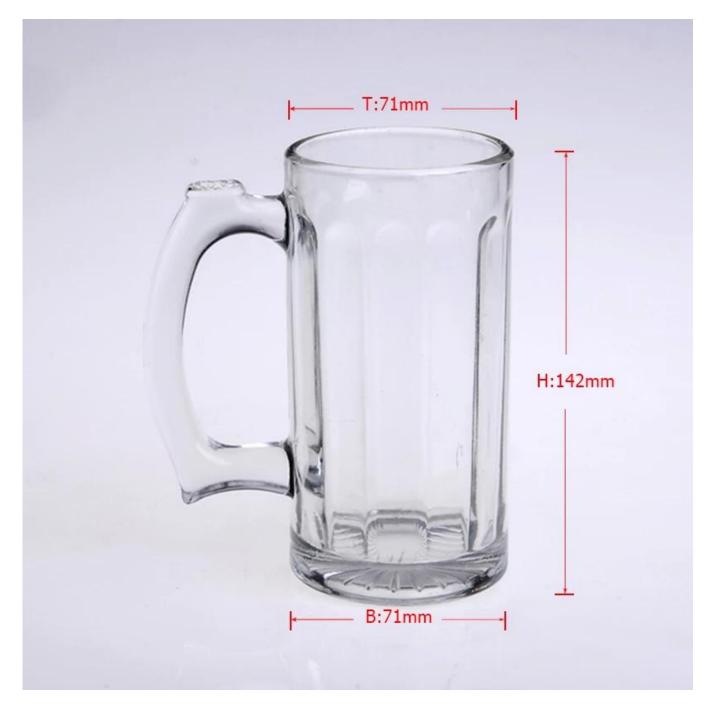

Features | 2. Suitable for used in hotel, home, etc.                                  |
|                  | 3. It is eco-friendly                                                      |
|                  | 4. Meet CE,FDA test,CA 65 test                                             |
|                  | 1. Different designs and sizes for choice                                  |
|                  | 2 .Any color painted, frost, electroplate, pattern laser carver processing |
| For your choices | 3. Special package like shrink wrap, color gift box, white gift box etc.   |
|                  | 4. We have exclusive workers for quality control                           |
|                  | 5. We have professional workshop and warehouse to ensure the delivery time |

## **Product Photo:**





## **Related Products:**



hight white glass mug



<u>clear water glass mug</u>



wholesale glass mug

## **Company Show:**



Factory Show:



For more **glass mug** or any glassware, please visit our website: <u>http://www.okcandle.com/</u> Or here may help you know more about us: **FAQ**