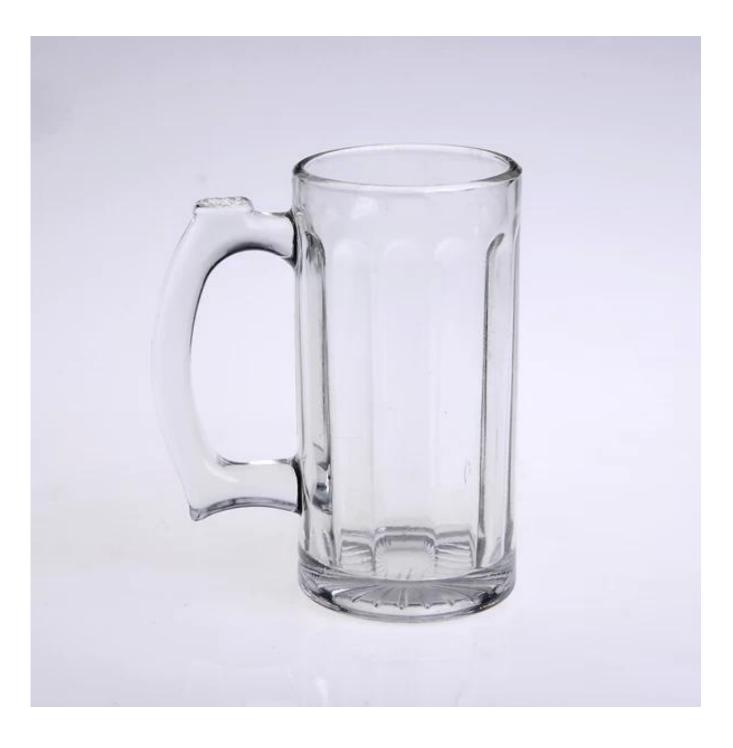

t Features | 2. Suitable for used in hotel, home, etc.                                  |
|                  | 3. It is eco-friendly                                                      |
|                  | 4. Meet CE,FDA test,CA 65 test                                             |
|                  | 1. Different designs and sizes for choice                                  |
|                  | 2 .Any color painted, frost, electroplate, pattern laser carver processing |
| For your choices | 3. Special package like shrink wrap, color gift box, white gift box etc.   |
|                  | 4. We have exclusive workers for quality control                           |
|                  | 5. We have professional workshop and warehouse to ensure the delivery time |

## **Product Photo:**





## **Related Products:**



hight white glass mug



<u>clear water glass mug</u>



wholesale glass mug

## **Company Show:**



Factory Show:



For more **glass mug** or any glassware, please visit our website: <u>http://www.okcandle.com/</u> Or here may help you know more about us: **FAQ**