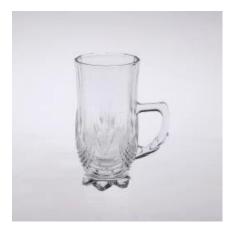

## **Product Photo:**

## **Product Details:**

| Item No.         | SGZB01-250-2                                                               |
|------------------|----------------------------------------------------------------------------|
| Material         | High white glass                                                           |
| Process          | Machine made                                                               |
| Samples time     | 1. 5 days if at exist shaped and size of glass                             |
|                  | 2. 15 days if need new shape or size of glass                              |
| Packing          | Normal packing,4 pcs into inner box, 48 pcs per carton                     |
| Product Capacity | 500,000~1,000,000 pcs per month                                            |
| Delivery time    | Within 35 days after the sample and order confirmed                        |
| Payment terms    | 30% deposit by T/T in advance and the balance against the copy of B/L      |
| Shipment         | By sea, by air, by Express and your shipping agent is acceptable           |
|                  | 1. Machine made <b>drinking glass</b> with high quality                    |
| Product Features | 2. Suitable for used in hotel, home, etc.                                  |
|                  | 3. It is eco-friendly                                                      |
|                  | 4. Meet CE,FDA test,CA 65 test                                             |
|                  | 1. Different designs and sizes for choice                                  |
|                  | 2 .Any color painted, frost, electroplate, pattern laser carver processing |
| For your choices | 3. Special package like shrink wrap, color gift box, white gift box etc.   |
|                  | 4. We have exclusive workers for quality control                           |
|                  | 5. We have professional workshop and warehouse to ensure the delivery time |