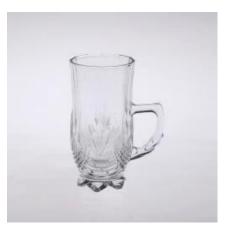

## **Product Photo:**

## **Product Details:**

| Item No.         | SGZ09069                                                                   |
|------------------|----------------------------------------------------------------------------|
| Material         | High white glass                                                           |
| Process          | Machine made                                                               |
| Samples time     | 1. 5 days if at exist shaped and size of glass                             |
|                  | 2. 15 days if need new shape or size of glass                              |
| Packing          | Normal packing,4 pcs into inner box, 48 pcs per carton                     |
| Product Capacity | 500,000~1,000,000 pcs per month                                            |
| Delivery time    | Within 35 days after the sample and order confirmed                        |
| Payment terms    | 30% deposit by T/T in advance and the balance against the copy of B/L      |
| Shipment         | By sea, by air, by Express and your shipping agent is acceptable           |
|                  | 1. Machine made <b>drinking glass</b> with high quality                    |
| Product Features | 2. Suitable for used in hotel, home, etc.                                  |
|                  | 3. It is eco-friendly                                                      |
|                  | 4. Meet CE & FDA test & CA 65 test                                         |
| For your choices | 1. Different designs and sizes for choice                                  |
|                  | 2 .Any color painted, frost, electroplate, pattern laser carver processing |
|                  | 3. Special package like shrink wrap, color gift box, white gift box etc.   |
|                  | 4. We have exclusive workers for quality control                           |
|                  | 5. We have professional workshop and warehouse to ensure the delivery time |