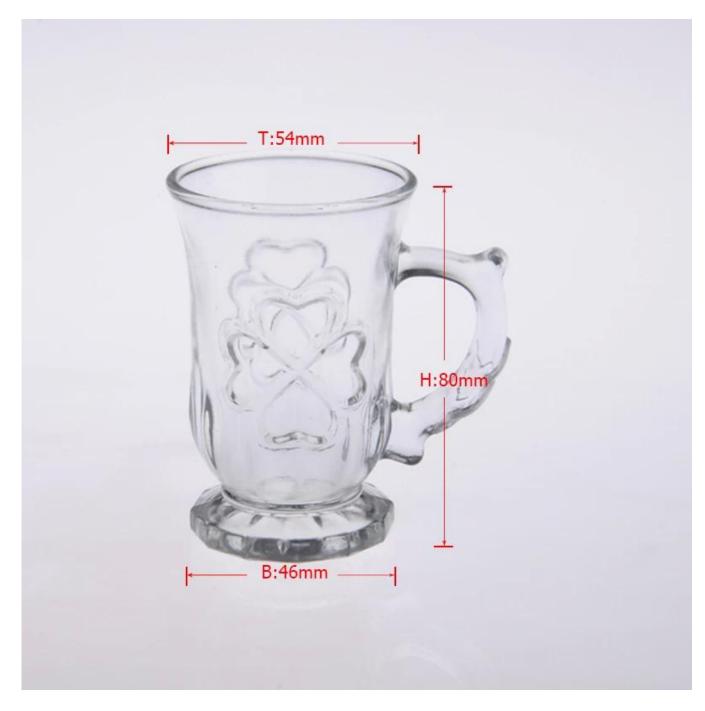

Features | 2. Suitable for used in hotel, home, etc.                                  |
|                  | 3. It is eco-friendly                                                      |
|                  | 4. Meet CE & FDA test & CA 65 test                                         |
| For your choices | 1. Different designs and sizes for choice                                  |
|                  | 2 .Any color painted, frost, electroplate, pattern laser carver processing |
|                  | 3. Special package like shrink wrap, color gift box, white gift box etc.   |
|                  | 4. We have exclusive workers for quality control                           |
|                  | 5. We have professional workshop and warehouse to ensure the delivery time |

## **Product Photo:**





## **Related Products:**



hight white glass mug



<u>clear water glass mug</u>



wholesale glass mug

## **Company Show:**



Factory Show:



For more **glass mug** or any glassware, please visit our website: <u>http://www.okcandle.com/</u> Or here may help you know more about us: **FAQ**