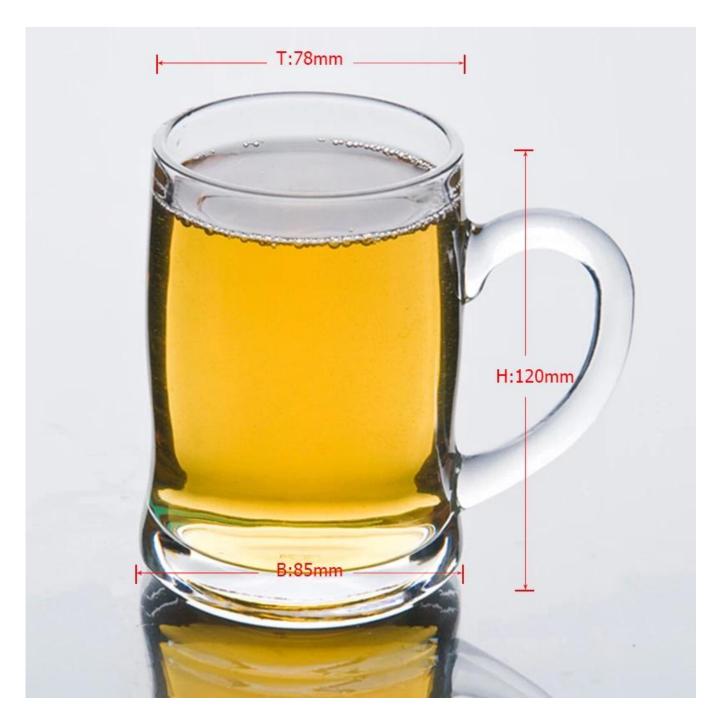

## **Product Details:**

| Item No.         | SZB05-375                                                                  |
|------------------|----------------------------------------------------------------------------|
| Material         | High white glass                                                           |
| Process          | Machine made                                                               |
| Samples time     | 1. 5 days if at exist shaped and size of glass                             |
|                  | 2. 15 days if need new shape or size of glass                              |
| Packing          | Normal packing,4 pcs into inner box, 48 pcs per carton                     |
| Product Capacity | 500,000~1,000,000 pcs per month                                            |
| Delivery time    | Within 35 days after the sample and order confirmed                        |
| Payment terms    | 30% deposit by T/T in advance and the balance against the copy of B/L      |
| Shipment         | By sea, by air, by Express and your shipping agent is acceptable           |
|                  | 1. Machine made <b>drinking glass</b> with high quality                    |
| Product Features | 2. Suitable for used in hotel, home, etc.                                  |
|                  | 3. It is eco-friendly                                                      |
|                  | 4. Meet CE & FDA test & CA 65 test                                         |
|                  | 1. Different designs and sizes for choice                                  |
|                  | 2 .Any color painted, frost, electroplate, pattern laser carver processing |
| For your choices | 3. Special package like shrink wrap, color gift box, white gift box etc.   |
|                  | 4. We have exclusive workers for quality control                           |
|                  | 5. We have professional workshop and warehouse to ensure the delivery time |
|                  |                                                                            |

## **Product Photo:**