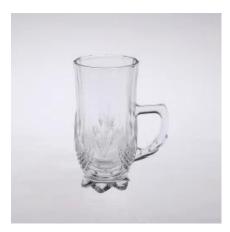

## **Product Photo:**

## **Product Details:**

| Item No.         | SZB05-375                                                                  |
|------------------|----------------------------------------------------------------------------|
| Material         | High white glass                                                           |
| Process          | Machine made                                                               |
| Samples time     | 1. 5 days if at exist shaped and size of glass                             |
|                  | 2. 15 days if need new shape or size of glass                              |
| Packing          | Normal packing,4 pcs into inner box, 48 pcs per carton                     |
| Product Capacity | 500,000~1,000,000 pcs per month                                            |
| Delivery time    | Within 35 days after the sample and order confirmed                        |
| Payment terms    | 30% deposit by T/T in advance and the balance against the copy of B/L      |
| Shipment         | By sea, by air, by Express and your shipping agent is acceptable           |
|                  | 1. Machine made <b>drinking glass</b> with high quality                    |
| Product Features | 2. Suitable for used in hotel, home, etc.                                  |
|                  | 3. It is eco-friendly                                                      |
|                  | 4. Meet CE & FDA test & CA 65 test                                         |
|                  | 1. Different designs and sizes for choice                                  |
|                  | 2 .Any color painted, frost, electroplate, pattern laser carver processing |
| For your choices | 3. Special package like shrink wrap, color gift box, white gift box etc.   |
|                  | 4. We have exclusive workers for quality control                           |
|                  | 5. We have professional workshop and warehouse to ensure the delivery time |
|                  |                                                                            |