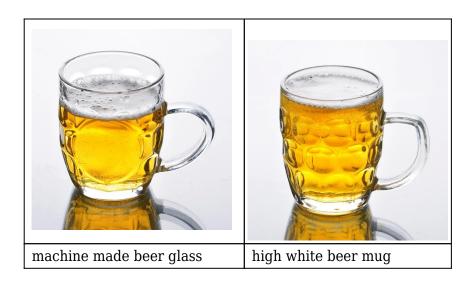

1. Any logo printing on the glass body.                                                                  |
| For your choose  | 2. Any color painted, frost, electro plate, pattern laser carver for the                                 |
|                  | finish;                                                                                                  |
|                  | 3. Special package like shrink wrap, color gift box, white gift box etc.:                                |
|                  | 4. Open new mould for the glass, wood, plastic or metal as you like                                      |
|                  | 5. Different size and shapes meet your needs.                                                            |

## **Product Photo:**



## **Related Products:**



## **Company Show:**



**Factory Show:** 



For more beer glass or any glassware

please visit our website: http://www.okcandle.com/

Or here may help you know more about us[]FAQ