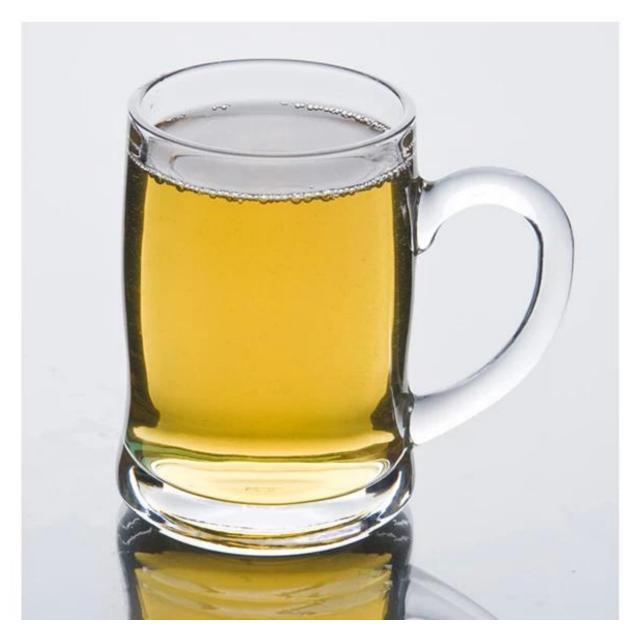

|
|                  | 1. Any logo printing on the glass body.                                                                  |
| For your choose  | 2. Any color painted, frost, electro plate, pattern laser carver for the                                 |
|                  | finish;                                                                                                  |
|                  | 3. Special package like shrink wrap, color gift box, white gift box etc.:                                |
|                  | 4. Open new mould for the glass, wood, plastic or metal as you like                                      |
|                  | 5. Different size and shapes meet your needs.                                                            |

## **Product Photo:**



## **Related Products:**



## **Company Show:**



**Factory Show:** 



For more beer glass or any glassware

please visit our website: http://www.okcandle.com/

Or here may help you know more about us[]FAQ