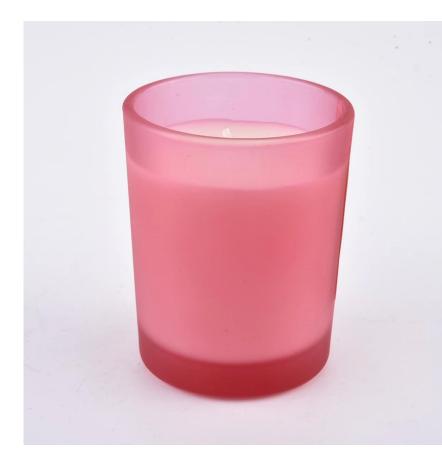

#### Flexible dimensions design can expand rapidly your market

Item: SG103 Top dia:51mm Bottom dia: 45mm Height:63mm Capacity: 80ml

MOQ: 5000 PCS

We transform your ideas into creative fragrant products and we sell ourselves on the local market.

#### **Product features**

 High quality home decoration glass perfume bottle.
Suitable for use in hotels, weddings, etc.
Meet the functionality of the ASTM test product.