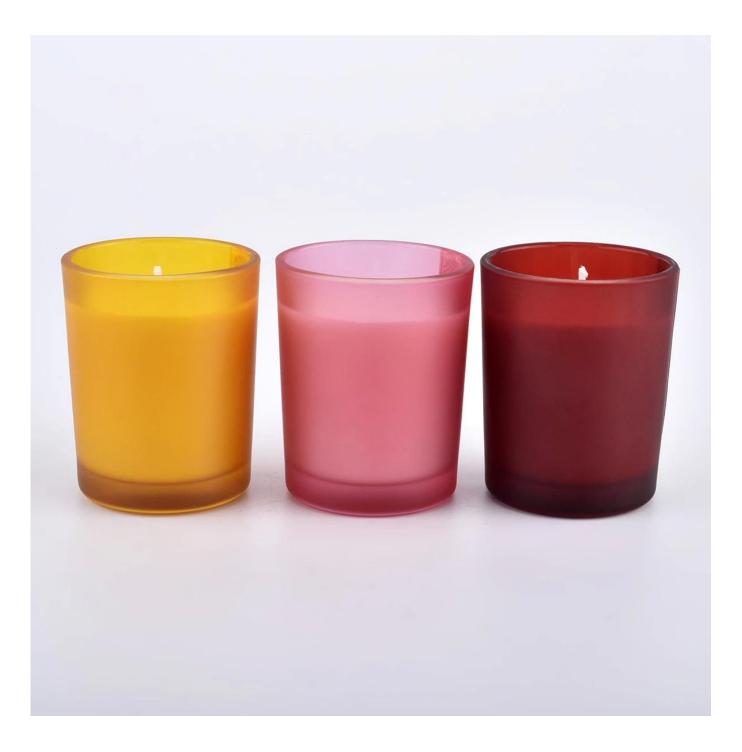

#### Flexible dimensions design can expand rapidly your market

Item: SG103 Top dia:51mm Bottom dia: 45mm Height:63mm Capacity: 80ml

MOQ: 5000 PCS

We transform your ideas into creative fragrant products and we sell ourselves on the local market.

#### **Product features**

 High quality home decoration glass perfume bottle.
Suitable for use in hotels, weddings, etc.
Meet the functionality of the ASTM test product.