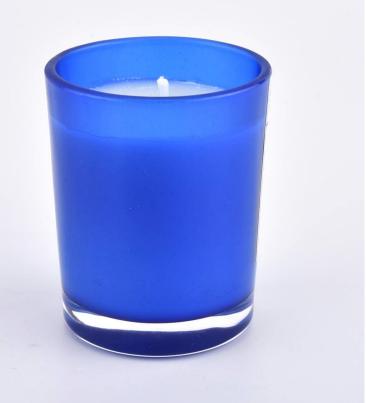

#### Flexible dimensions design can expand rapidly your market

Item: SG103 Top dia:51mm Bottom dia: 45mm Height:63mm Capacity: 80ml

MOQ: 5000 PCS

We transform your ideas into creative fragrant products and we sell ourselves on the local market.

#### **Product features**

 High quality home decoration glass perfume bottle.
Suitable for use in hotels, weddings, etc.
Meet the functionality of the ASTM test product.