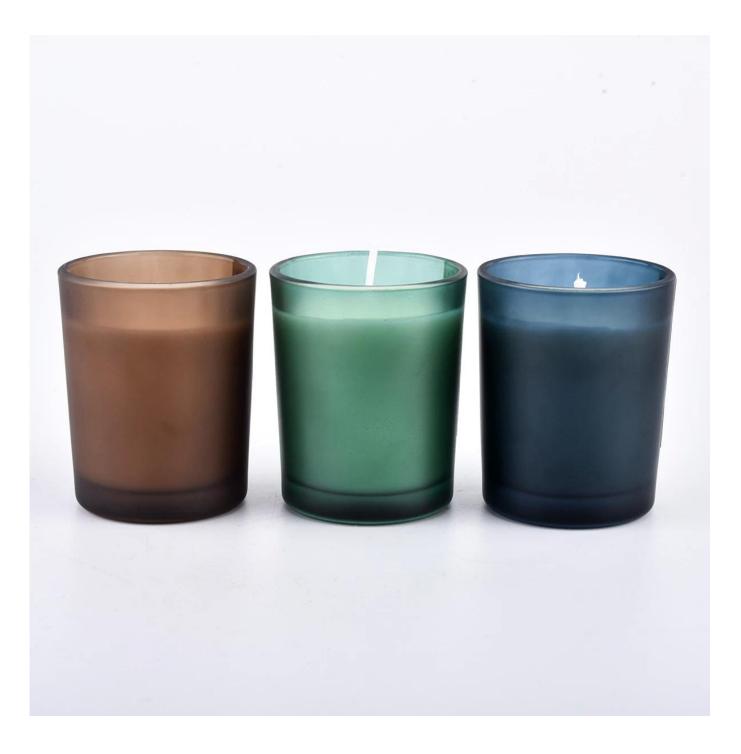

#### Flexible dimensions design can expand rapidly your market

Item: SG103 Top dia:51mm Bottom dia: 45mm Height:63mm Capacity: 80ml

MOQ: 5000 PCS

We transform your ideas into creative fragrant products and we sell ourselves on the local market.

#### **Product features**

 High quality home decoration glass perfume bottle.
Suitable for use in hotels, weddings, etc.
Meet the functionality of the ASTM test product.