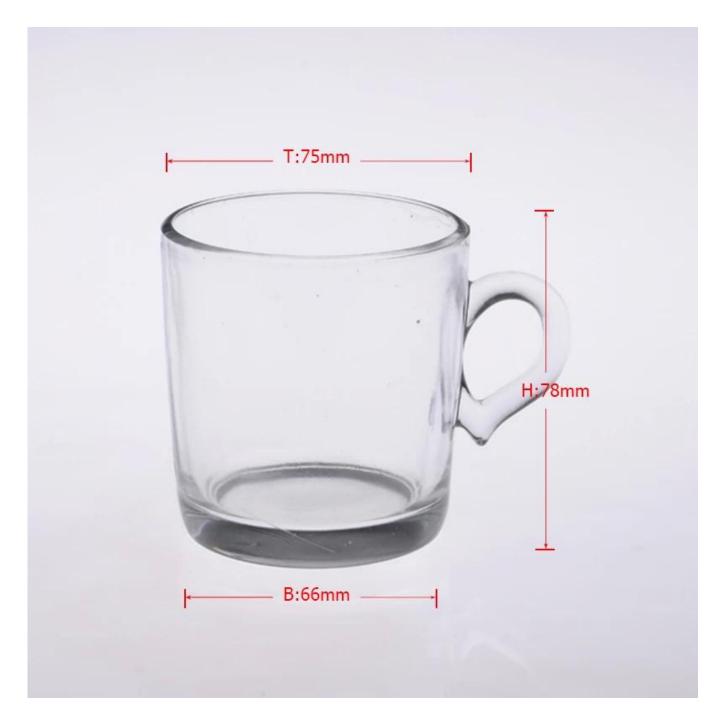

## **Product Details:**

| Item No.         | SGZ09063                                                                   |
|------------------|----------------------------------------------------------------------------|
| Material         | High white glass                                                           |
| Process          | Machine made                                                               |
| Samples time     | 1. 5 days if at exist shaped and size of glass                             |
|                  | 2. 15 days if need new shape or size of glass                              |
| Packing          | Normal packing,4 pcs into inner box, 48 pcs per carton                     |
| Product Capacity | 500,000~1,000,000 pcs per month                                            |
| Delivery time    | Within 35 days after the sample and order confirmed                        |
| Payment terms    | 30% deposit by T/T in advance and the balance against the copy of B/L      |
| Shipment         | By sea, by air, by Express and your shipping agent is acceptable           |
|                  | 1. Machine made <b>drinking glass</b> with high quality                    |
| Product Features | 2. Suitable for used in hotel, home, etc.                                  |
|                  | 3. It is eco-friendly                                                      |
|                  | 4. Meet CE & FDA test & CA 65 test                                         |
|                  | 1. Different designs and sizes for choice                                  |
|                  | 2 .Any color painted, frost, electroplate, pattern laser carver processing |
| For your choices | 3. Special package like shrink wrap, color gift box, white gift box etc.   |
|                  | 4. We have exclusive workers for quality control                           |
|                  | 5. We have professional workshop and warehouse to ensure the delivery time |
|                  |                                                                            |

## **Product Photo:**