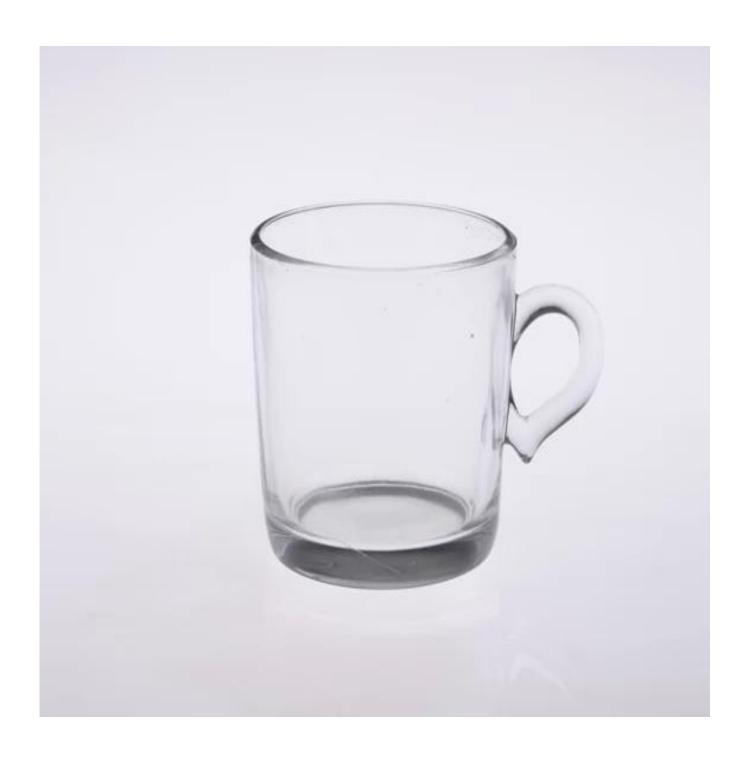

| 3. It is eco-friendly                                                      |
|                  | 4. Meet CE & FDA test & CA 65 test                                         |
|                  | 1. Different designs and sizes for choice                                  |
|                  | 2 .Any color painted, frost, electroplate, pattern laser carver processing |
| For your choices | 3. Special package like shrink wrap, color gift box, white gift box etc.   |
|                  | 4. We have exclusive workers for quality control                           |
|                  | 5. We have professional workshop and warehouse to ensure the delivery time |
|                  |                                                                            |

## **Product Photo:**





## **Related Products:**







clear water glass mug



wholesale glass mug

## **Company Show:**



**Factory Show:** 



For more **glass mug** or any glassware,

please visit our website: <a href="http://www.okcandle.com/">http://www.okcandle.com/</a>
Or here may help you know more about us: FAQ