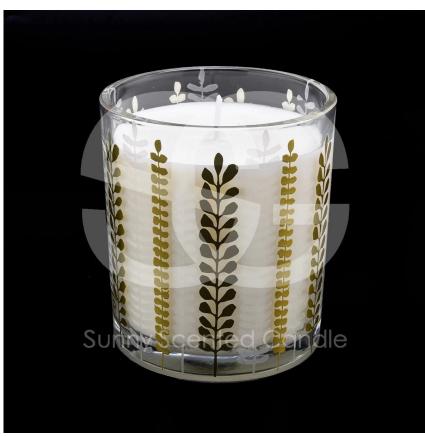

## 12 oz decorative glass candle holder with custom gold print patterns

Sunny Glatwares not only places OEM / ODM orders, but also helps many brands to start with product concepts.

Why choose Sunny.

## **Product features**

- 1. High quality home decoration glass perfume bottle.
- 2. Suitable for use in hotels, weddings, etc.
- 3. Meet the functionality of the ASTM test product.

### For you to choose

- 1. A variety of drawings and sizes to choose from.
- 2. Any color painting, cutting, plating, laser model processing tool.
- 3. Special packaging for shrink film, color gift box, white gift box, etc.
- 4. We have quality control commissorsАнкет
- 5. We have workshops and professional warehouses to ensure delivery times.