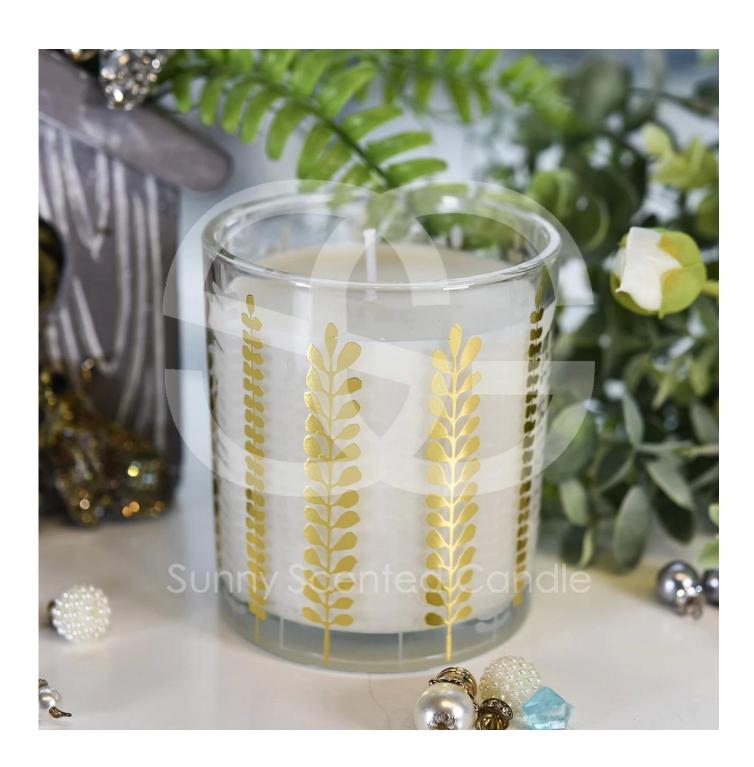

## 12 oz decorative glass candle holder with custom gold print patterns

Sunny Glatwares not only places OEM / ODM orders, but also helps many brands to start with product concepts.

Why choose Sunny.

## Flexible dimensions design can expand rapidly your market

Item: 88100 Top dia: 88 mm Bottom dia: 81 mm Height:100 mm Capcity:400ml

MOQ: 3000 PCS

We transform your ideas into creative fragrant products and we sell ourselves on the local market.

## **Product features**

- 1. High quality home decoration glass perfume bottle.
- 2. Suitable for use in hotels, weddings, etc.
- 3. Meet the functionality of the ASTM test product.