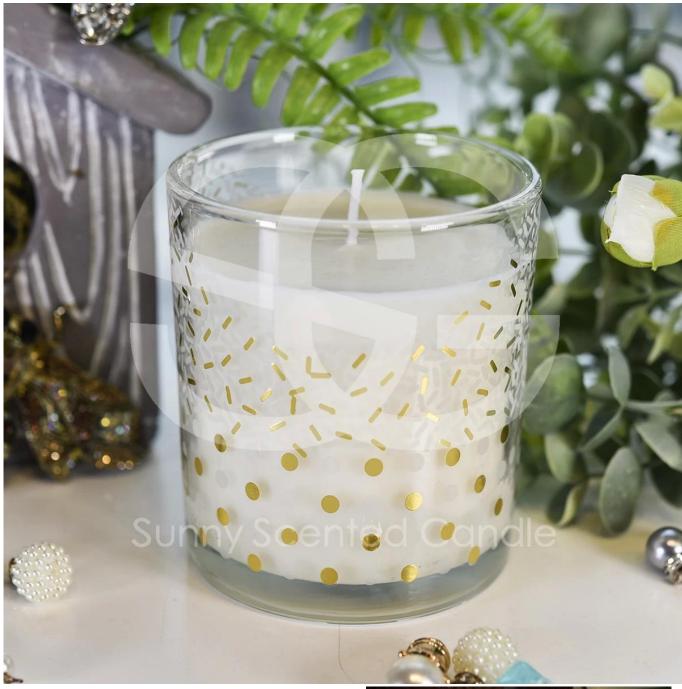

## 12 oz decorative glass candle holder with custom gold print patterns

Sunny Glatwares not only places OEM / ODM orders, but also helps many brands to start with product concepts.

Why choose Sunny.

## Flexible dimensions design can expand rapidly your market

Item: 88100 Top dia: 88 mm Bottom dia: 81 mm Height:100 mm Capcity:400ml

MOQ: 3000 PCS

We transform your ideas into creative fragrant products and we sell ourselves on the local market.

## **Product features**

- 1. High quality home decoration glass perfume bottle.
- 2. Suitable for use in hotels, weddings, etc.
- 3. Meet the functionality of the ASTM test product.