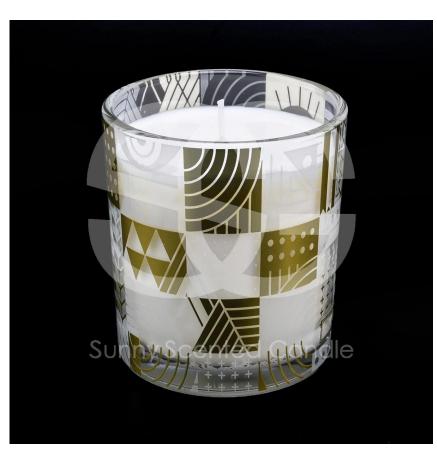

## 12 oz decorative glass candle holder with custom gold print patterns

Sunny Glatwares not only places OEM / ODM orders, but also helps many brands to start with product concepts.

Why choose Sunny.

## **Product features**

- 1. High quality home decoration glass perfume bottle.
- 2. Suitable for use in hotels, weddings, etc.
- 3. Meet the functionality of the ASTM test product.

### For you to choose

- 1. A variety of drawings and sizes to choose from.
- 2. Any color painting, cutting, plating, laser model processing tool.
- 3. Special packaging for shrink film, color gift box, white gift box, etc.
- 4. We have quality control commissorsАнкет
- 5. We have workshops and professional warehouses to ensure delivery times.