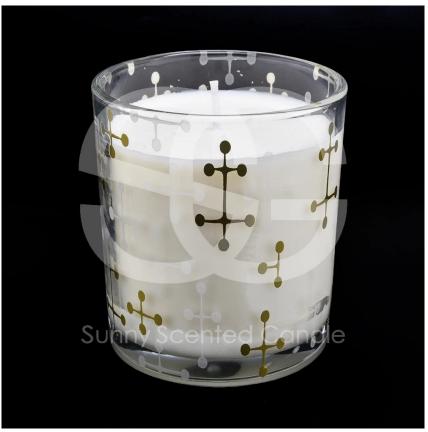

## 12 oz decorative glass candle holder with custom gold print patterns

Sunny Glatwares not only places OEM / ODM orders, but also helps many brands to start with product concepts.

Why choose Sunny.

## **Product features**

- 1. High quality home decoration glass perfume bottle.
- 2. Suitable for use in hotels, weddings, etc.
- 3. Meet the functionality of the ASTM test product.

### For you to choose

- 1. A variety of drawings and sizes to choose from.
- 2. Any color painting, cutting, plating, laser model processing tool.
- 3. Special packaging for shrink film, color gift box, white gift box, etc.
- 4. We have quality control commissorsАнкет
- 5. We have workshops and professional warehouses to ensure delivery times.