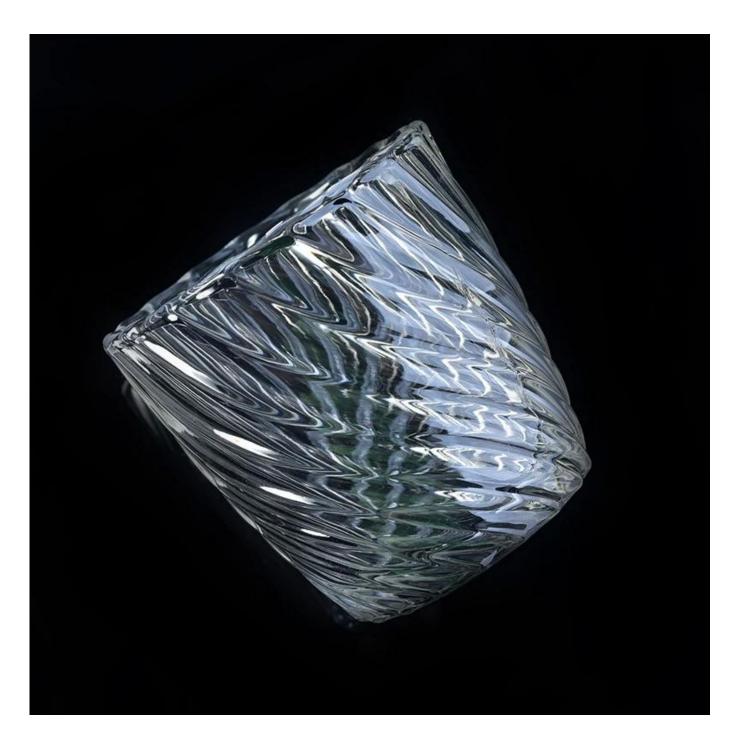

## **10oz Unique twist embossed clear glass candle jar**

# Product Details

| Product Item         | SGML17081229                                                                                                                                                                                                                                          |
|----------------------|-------------------------------------------------------------------------------------------------------------------------------------------------------------------------------------------------------------------------------------------------------|
| Product<br>Dimension | Top dia: 90mm<br>Bottom dia: 65mm<br>Height: 90mm<br>Weight: 280g<br>Capacity: 318ml                                                                                                                                                                  |
| Processing Way       | fire polishing clear glass candle jars                                                                                                                                                                                                                |
| Deep Processing      | machine made crystal glass candle containers                                                                                                                                                                                                          |
| Min Qty              | 30,000 units                                                                                                                                                                                                                                          |
| Product Features     | <ol> <li>diamond glass candle holders</li> <li>glass candle holders for home fragrance</li> <li>Outdoor glass candle jars</li> <li>as a gift for friend, family,etc.</li> <li>used for birthday party, wedding, and other room decoration.</li> </ol> |
| Test                 | Pass ASTM test/anneling test                                                                                                                                                                                                                          |