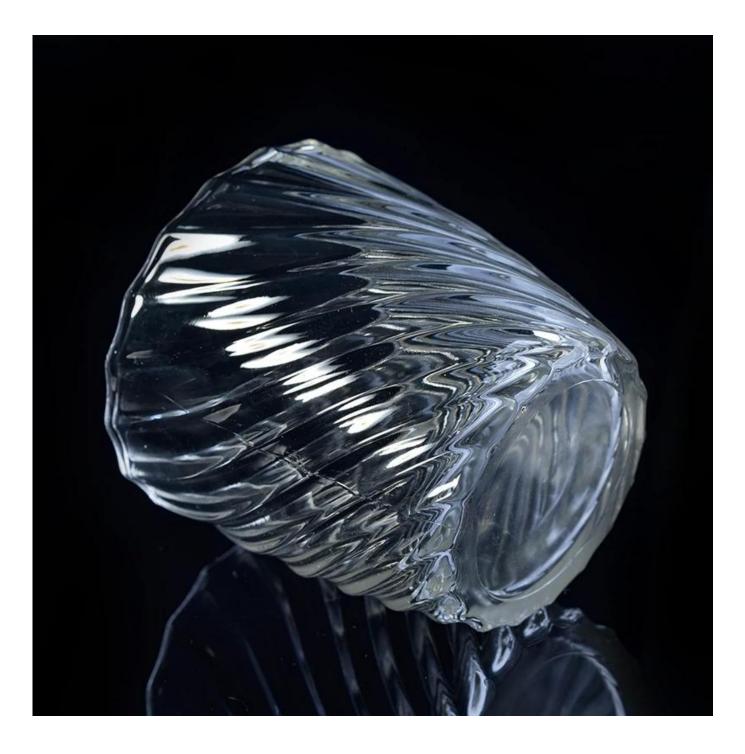

## **10oz Unique twist embossed clear glass candle jar**

# Product Details

| Product Item         | SGML17081229                                                                                                                                                                                                                                          |
|----------------------|-------------------------------------------------------------------------------------------------------------------------------------------------------------------------------------------------------------------------------------------------------|
| Product<br>Dimension | Top dia: 90mm<br>Bottom dia: 65mm<br>Height: 90mm<br>Weight: 280g<br>Capacity: 318ml                                                                                                                                                                  |
| Processing Way       | fire polishing clear glass candle jars                                                                                                                                                                                                                |
| Deep Processing      | machine made crystal glass candle containers                                                                                                                                                                                                          |
| Min Qty              | 30,000 units                                                                                                                                                                                                                                          |
| Product Features     | <ol> <li>diamond glass candle holders</li> <li>glass candle holders for home fragrance</li> <li>Outdoor glass candle jars</li> <li>as a gift for friend, family,etc.</li> <li>used for birthday party, wedding, and other room decoration.</li> </ol> |
| Test                 | Pass ASTM test/anneling test                                                                                                                                                                                                                          |