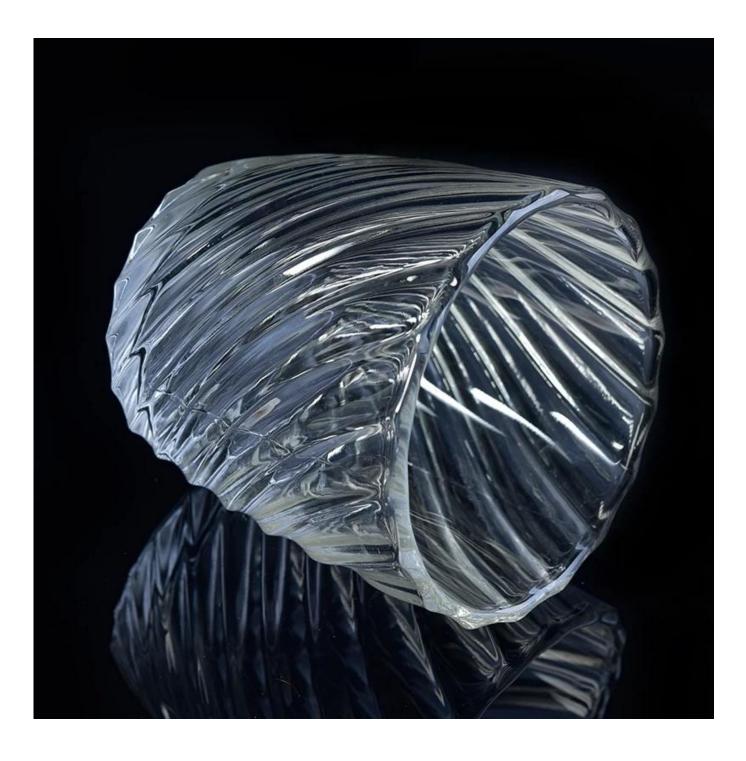

## **10oz Unique twist embossed clear glass candle jar**

# Product Details

| Product Item         | SGML17081229                                                                                                                                                                                                                                          |
|----------------------|-------------------------------------------------------------------------------------------------------------------------------------------------------------------------------------------------------------------------------------------------------|
| Product<br>Dimension | Top dia: 90mm<br>Bottom dia: 65mm<br>Height: 90mm<br>Weight: 280g<br>Capacity: 318ml                                                                                                                                                                  |
| Processing Way       | fire polishing clear glass candle jars                                                                                                                                                                                                                |
| Deep Processing      | machine made crystal glass candle containers                                                                                                                                                                                                          |
| Min Qty              | 30,000 units                                                                                                                                                                                                                                          |
| Product Features     | <ol> <li>diamond glass candle holders</li> <li>glass candle holders for home fragrance</li> <li>Outdoor glass candle jars</li> <li>as a gift for friend, family,etc.</li> <li>used for birthday party, wedding, and other room decoration.</li> </ol> |
| Test                 | Pass ASTM test/anneling test                                                                                                                                                                                                                          |