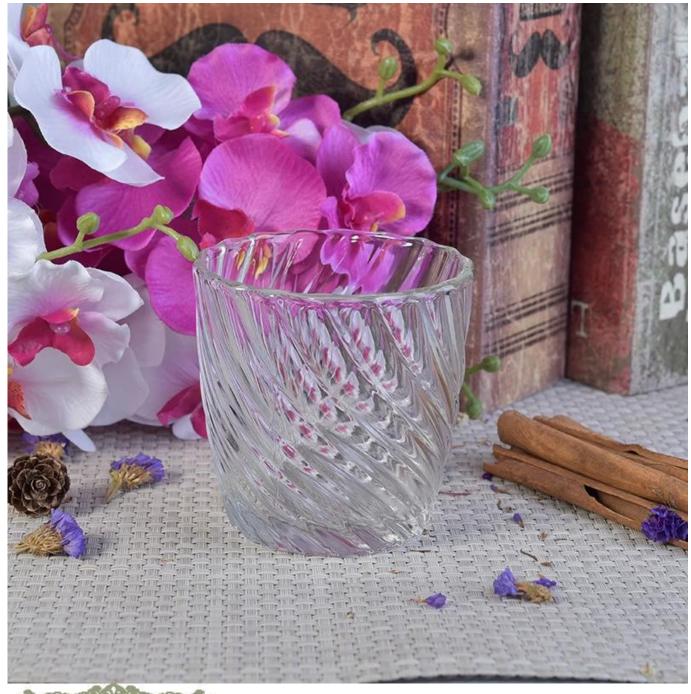

## **10oz Unique twist embossed clear glass candle jar**

# Product Details

| Product Item         | SGML17081229                                                                                                                                                                                                                                          |
|----------------------|-------------------------------------------------------------------------------------------------------------------------------------------------------------------------------------------------------------------------------------------------------|
| Product<br>Dimension | Top dia: 90mm<br>Bottom dia: 65mm<br>Height: 90mm<br>Weight: 280g<br>Capacity: 318ml                                                                                                                                                                  |
| Processing Way       | fire polishing clear glass candle jars                                                                                                                                                                                                                |
| Deep Processing      | machine made crystal glass candle containers                                                                                                                                                                                                          |
| Min Qty              | 30,000 units                                                                                                                                                                                                                                          |
| Product Features     | <ol> <li>diamond glass candle holders</li> <li>glass candle holders for home fragrance</li> <li>Outdoor glass candle jars</li> <li>as a gift for friend, family,etc.</li> <li>used for birthday party, wedding, and other room decoration.</li> </ol> |
| Test                 | Pass ASTM test/anneling test                                                                                                                                                                                                                          |