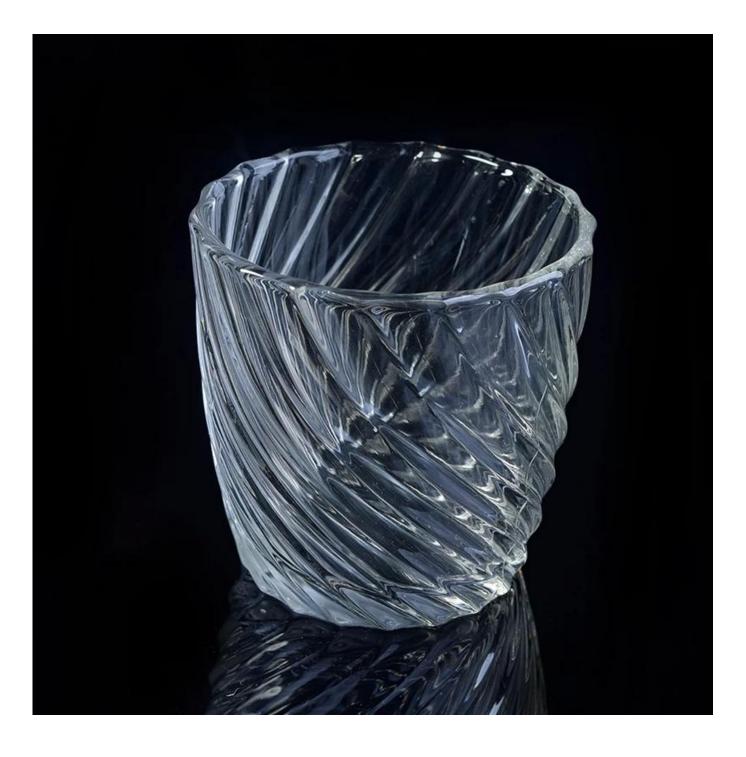

## **10oz Unique twist embossed clear glass candle jar**

# Product Details

| Product Item         | SGML17081229                                                                                                                                                                                                                                          |
|----------------------|-------------------------------------------------------------------------------------------------------------------------------------------------------------------------------------------------------------------------------------------------------|
| Product<br>Dimension | Top dia: 90mm<br>Bottom dia: 65mm<br>Height: 90mm<br>Weight: 280g<br>Capacity: 318ml                                                                                                                                                                  |
| Processing Way       | fire polishing clear glass candle jars                                                                                                                                                                                                                |
| Deep Processing      | machine made crystal glass candle containers                                                                                                                                                                                                          |
| Min Qty              | 30,000 units                                                                                                                                                                                                                                          |
| Product Features     | <ol> <li>diamond glass candle holders</li> <li>glass candle holders for home fragrance</li> <li>Outdoor glass candle jars</li> <li>as a gift for friend, family,etc.</li> <li>used for birthday party, wedding, and other room decoration.</li> </ol> |
| Test                 | Pass ASTM test/anneling test                                                                                                                                                                                                                          |