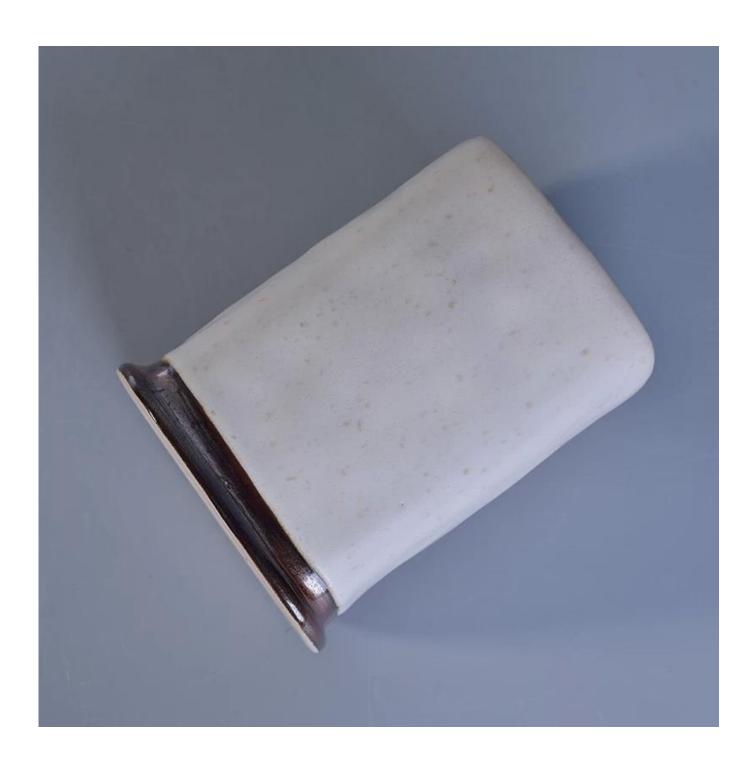

## Jarra de vela quadrada branca e vidrada

| Item Name       | Jarra de vela quadrada branca e vidrada                                                                                                                 |
|-----------------|---------------------------------------------------------------------------------------------------------------------------------------------------------|
| Item No.        | SGTX17060901B                                                                                                                                           |
| Size            | Top dia: 80*80mm Bottom dia: 90*90mm Height: 116mm Weight: 404g Capacity: 473ml                                                                         |
| Brand name      | Sunny Glassware                                                                                                                                         |
| Sample time     | <ol> <li>5 days to exist in the shape and size of the products</li> <li>15 days if you need new shape and size of products</li> </ol>                   |
| Packing         | Security packaging normal 24pcs / 36pcs / 48pcs per carton etc. export with egg divider                                                                 |
| Moq             | 3,000pcs                                                                                                                                                |
| Delivery time   | Within 35 days after order confirmed                                                                                                                    |
| Payment terms   | 30% deposit by T / T in advance, the balance after showing the copy of B / L                                                                            |
| Product Feature | 1.High quality and competitive prices 2.Meet FDA, SGS, LFGB test etc. 3.Eco-friendly 4.Widely applies to wedding, party, house, bar etc. 5.Machine made |