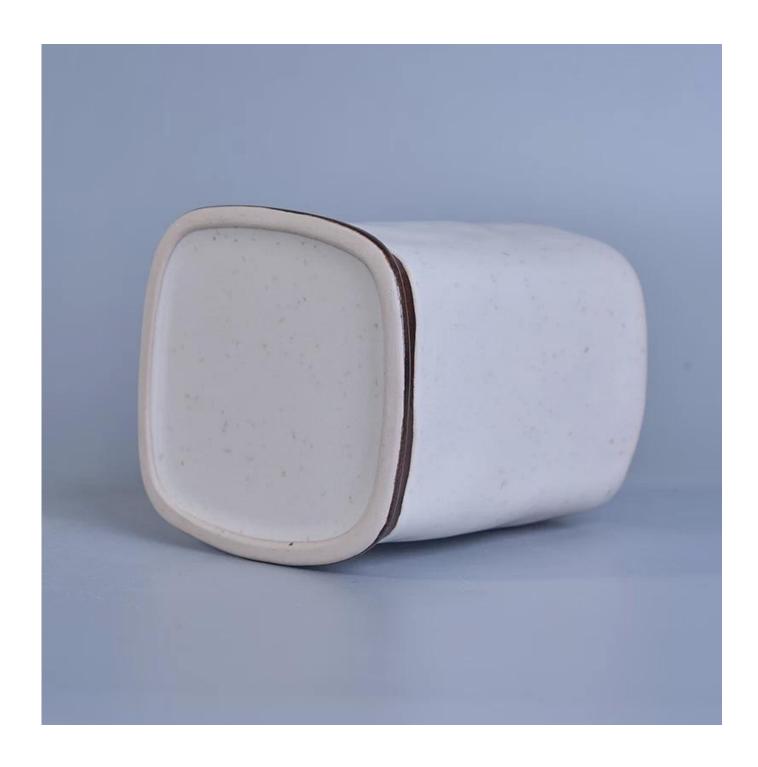

## Jarra de vela quadrada branca e vidrada

| Item Name       | Jarra de vela quadrada branca e vidrada                                                                                                                 |
|-----------------|---------------------------------------------------------------------------------------------------------------------------------------------------------|
| Item No.        | SGTX17060901B                                                                                                                                           |
| Size            | Top dia: 80*80mm Bottom dia: 90*90mm Height: 116mm Weight: 404g Capacity: 473ml                                                                         |
| Brand name      | Sunny Glassware                                                                                                                                         |
| Sample time     | <ol> <li>5 days to exist in the shape and size of the products</li> <li>15 days if you need new shape and size of products</li> </ol>                   |
| Packing         | Security packaging normal 24pcs / 36pcs / 48pcs per carton etc. export with egg divider                                                                 |
| Moq             | 3,000pcs                                                                                                                                                |
| Delivery time   | Within 35 days after order confirmed                                                                                                                    |
| Payment terms   | 30% deposit by T / T in advance, the balance after showing the copy of B / L                                                                            |
| Product Feature | 1.High quality and competitive prices 2.Meet FDA, SGS, LFGB test etc. 3.Eco-friendly 4.Widely applies to wedding, party, house, bar etc. 5.Machine made |