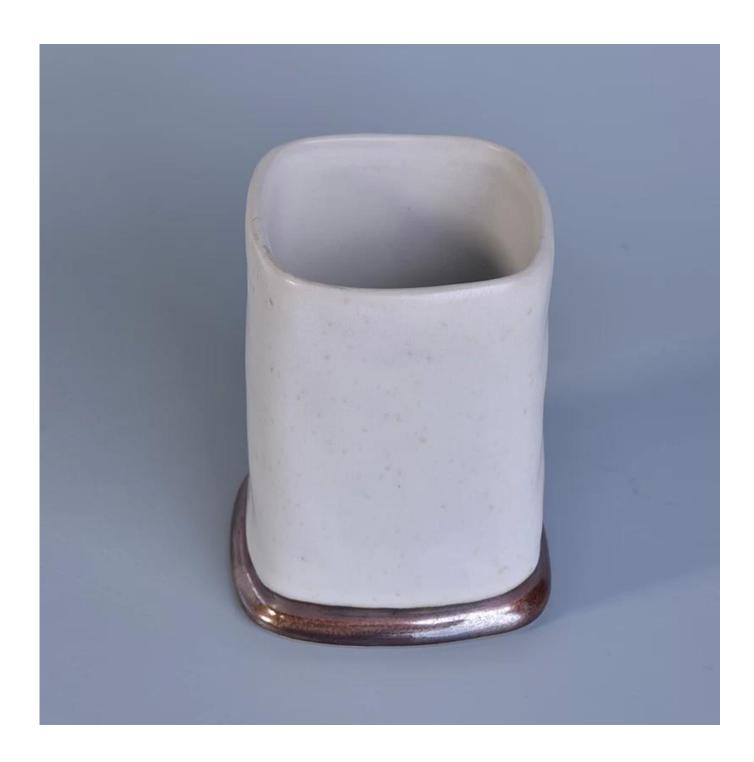

## Jarra de vela quadrada branca e vidrada

| Item Name       | Jarra de vela quadrada branca e vidrada                                                                                                                 |
|-----------------|---------------------------------------------------------------------------------------------------------------------------------------------------------|
| Item No.        | SGTX17060901B                                                                                                                                           |
| Size            | Top dia: 80*80mm Bottom dia: 90*90mm Height: 116mm Weight: 404g Capacity: 473ml                                                                         |
| Brand name      | Sunny Glassware                                                                                                                                         |
| Sample time     | <ol> <li>5 days to exist in the shape and size of the products</li> <li>15 days if you need new shape and size of products</li> </ol>                   |
| Packing         | Security packaging normal 24pcs / 36pcs / 48pcs per carton etc. export with egg divider                                                                 |
| Moq             | 3,000pcs                                                                                                                                                |
| Delivery time   | Within 35 days after order confirmed                                                                                                                    |
| Payment terms   | 30% deposit by T / T in advance, the balance after showing the copy of B / L                                                                            |
| Product Feature | 1.High quality and competitive prices 2.Meet FDA, SGS, LFGB test etc. 3.Eco-friendly 4.Widely applies to wedding, party, house, bar etc. 5.Machine made |