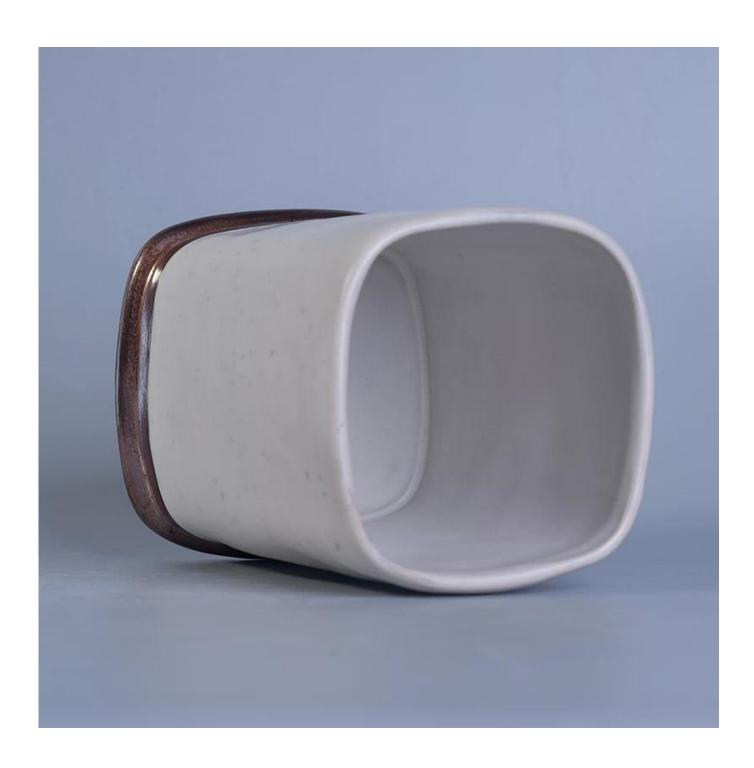

## Jarra de vela quadrada branca e vidrada

| Item Name       | Jarra de vela quadrada branca e vidrada                                                                                                                 |
|-----------------|---------------------------------------------------------------------------------------------------------------------------------------------------------|
| Item No.        | SGTX17060901B                                                                                                                                           |
| Size            | Top dia: 80*80mm Bottom dia: 90*90mm Height: 116mm Weight: 404g Capacity: 473ml                                                                         |
| Brand name      | Sunny Glassware                                                                                                                                         |
| Sample time     | <ol> <li>5 days to exist in the shape and size of the products</li> <li>15 days if you need new shape and size of products</li> </ol>                   |
| Packing         | Security packaging normal 24pcs / 36pcs / 48pcs per carton etc. export with egg divider                                                                 |
| Moq             | 3,000pcs                                                                                                                                                |
| Delivery time   | Within 35 days after order confirmed                                                                                                                    |
| Payment terms   | 30% deposit by T / T in advance, the balance after showing the copy of B / L                                                                            |
| Product Feature | 1.High quality and competitive prices 2.Meet FDA, SGS, LFGB test etc. 3.Eco-friendly 4.Widely applies to wedding, party, house, bar etc. 5.Machine made |