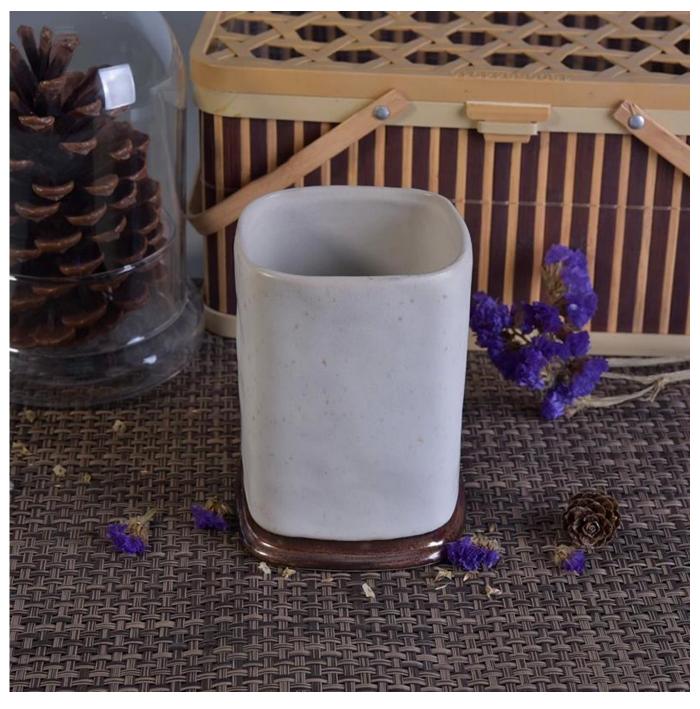

## Jarra de vela quadrada branca e vidrada

| Item Name       | Jarra de vela quadrada branca e vidrada                                                                                                                 |
|-----------------|---------------------------------------------------------------------------------------------------------------------------------------------------------|
| Item No.        | SGTX17060901B                                                                                                                                           |
| Size            | Top dia: 80*80mm Bottom dia: 90*90mm Height: 116mm Weight: 404g Capacity: 473ml                                                                         |
| Brand name      | Sunny Glassware                                                                                                                                         |
| Sample time     | <ol> <li>5 days to exist in the shape and size of the products</li> <li>15 days if you need new shape and size of products</li> </ol>                   |
| Packing         | Security packaging normal 24pcs / 36pcs / 48pcs per carton etc. export with egg divider                                                                 |
| Moq             | 3,000pcs                                                                                                                                                |
| Delivery time   | Within 35 days after order confirmed                                                                                                                    |
| Payment terms   | 30% deposit by T / T in advance, the balance after showing the copy of B / L                                                                            |
| Product Feature | 1.High quality and competitive prices 2.Meet FDA, SGS, LFGB test etc. 3.Eco-friendly 4.Widely applies to wedding, party, house, bar etc. 5.Machine made |