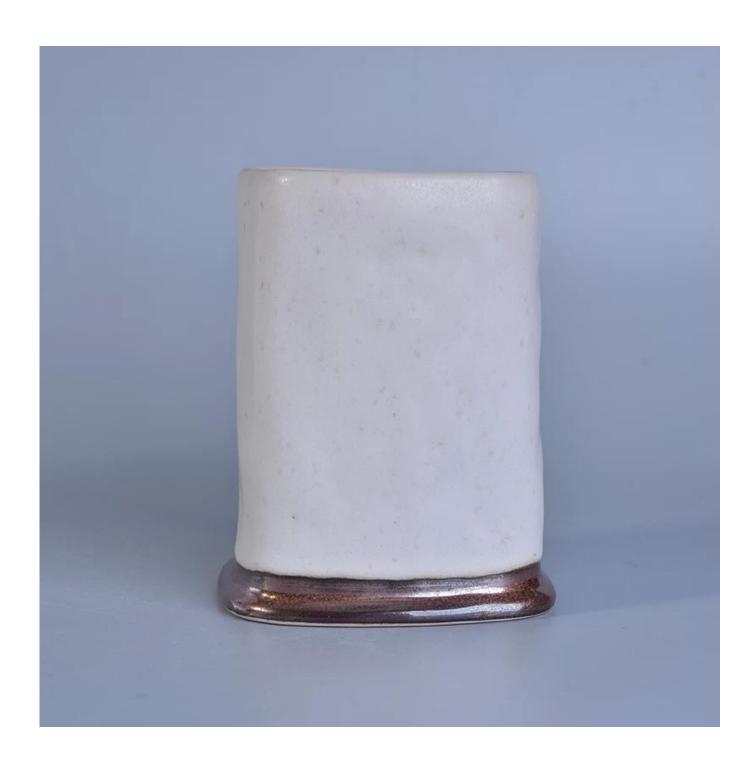

## Jarra de vela quadrada branca e vidrada

| Item Name       | Jarra de vela quadrada branca e vidrada                                                                                                                 |
|-----------------|---------------------------------------------------------------------------------------------------------------------------------------------------------|
| Item No.        | SGTX17060901B                                                                                                                                           |
| Size            | Top dia: 80*80mm Bottom dia: 90*90mm Height: 116mm Weight: 404g Capacity: 473ml                                                                         |
| Brand name      | Sunny Glassware                                                                                                                                         |
| Sample time     | <ol> <li>5 days to exist in the shape and size of the products</li> <li>15 days if you need new shape and size of products</li> </ol>                   |
| Packing         | Security packaging normal 24pcs / 36pcs / 48pcs per carton etc. export with egg divider                                                                 |
| Moq             | 3,000pcs                                                                                                                                                |
| Delivery time   | Within 35 days after order confirmed                                                                                                                    |
| Payment terms   | 30% deposit by T / T in advance, the balance after showing the copy of B / L                                                                            |
| Product Feature | 1.High quality and competitive prices 2.Meet FDA, SGS, LFGB test etc. 3.Eco-friendly 4.Widely applies to wedding, party, house, bar etc. 5.Machine made |