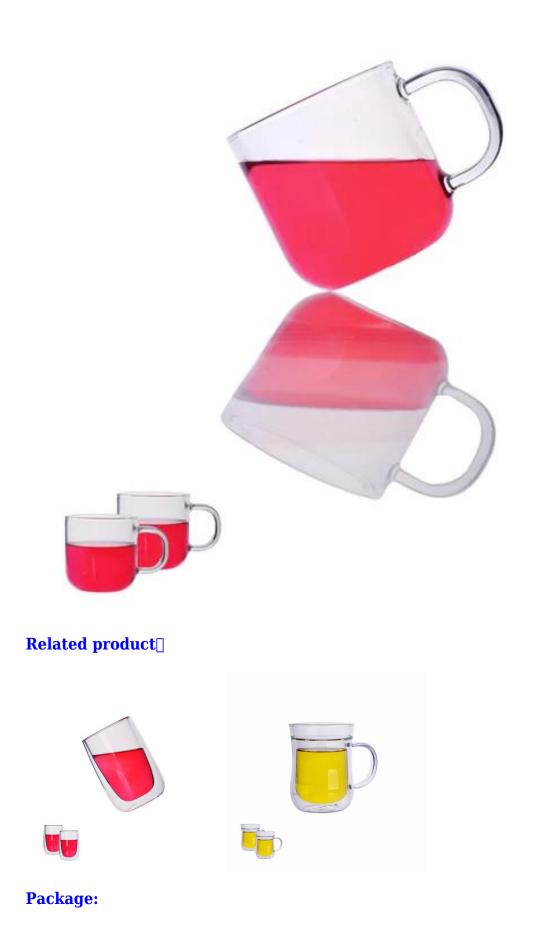

## **Product Photo:**

**Company Show:** 

For more glass tea cup or any glassware please visit our website: http://www.okcandle.com/ Or here may help you know more about us[]FAQ