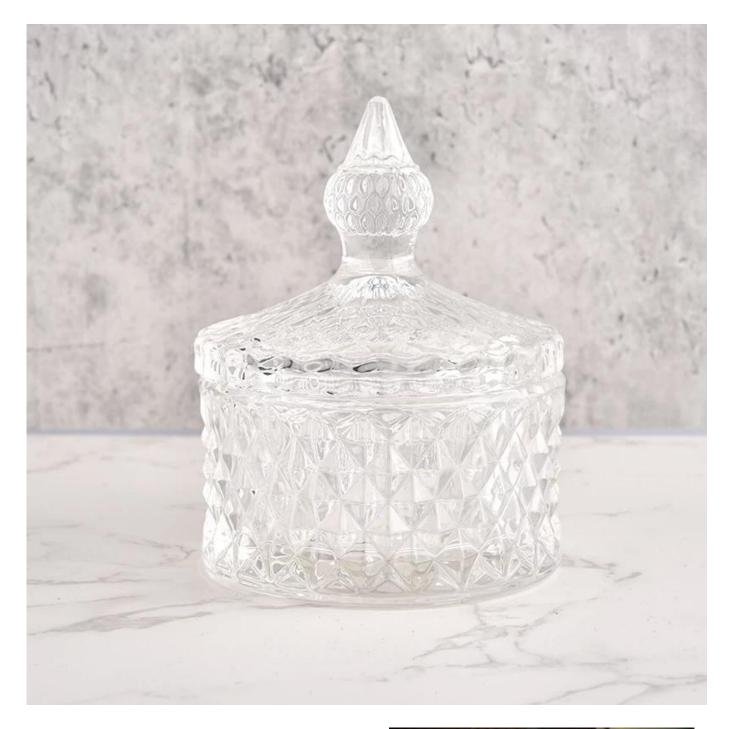

## luxury clear geo cut glass candle jar with lid

Sunny Glatwares not only places OEM / ODM orders, but also helps many brands to start with product concepts.

#### Flexible dimensions design can expand rapidly your market

Item: SGKS22031101 Jar: Top dia: 84mm Bottom dia: 84mm Height: 46mm Weight: 194g Capacity: 140ml

Tampa: dia: 84mm Height: 66mm Weight: 118g