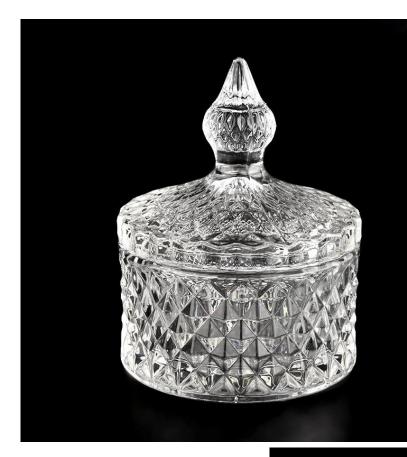

## luxury clear geo cut glass candle jar with lid

Sunny Glatwares not only places OEM / ODM orders, but also helps many brands to start with product concepts.

#### Flexible dimensions design can expand rapidly your market

Item: SGKS22031101 Jar: Top dia: 84mm Bottom dia: 84mm Height: 46mm Weight: 194g Capacity: 140ml

Tampa: dia: 84mm Height: 66mm Weight: 118g