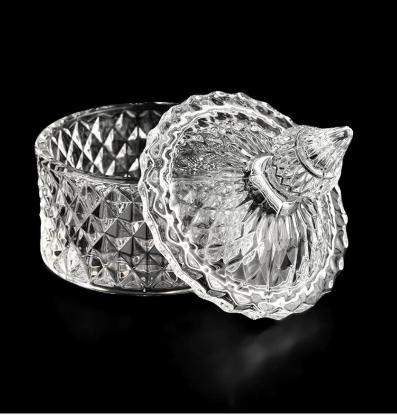

## luxury clear geo cut glass candle jar with lid

Sunny Glatwares not only places OEM / ODM orders, but also helps many brands to start with product concepts.

#### Flexible dimensions design can expand rapidly your market

Item: SGKS22031101 Jar: Top dia: 84mm Bottom dia: 84mm Height: 46mm Weight: 194g Capacity: 140ml

Tampa: dia: 84mm Height: 66mm Weight: 118g