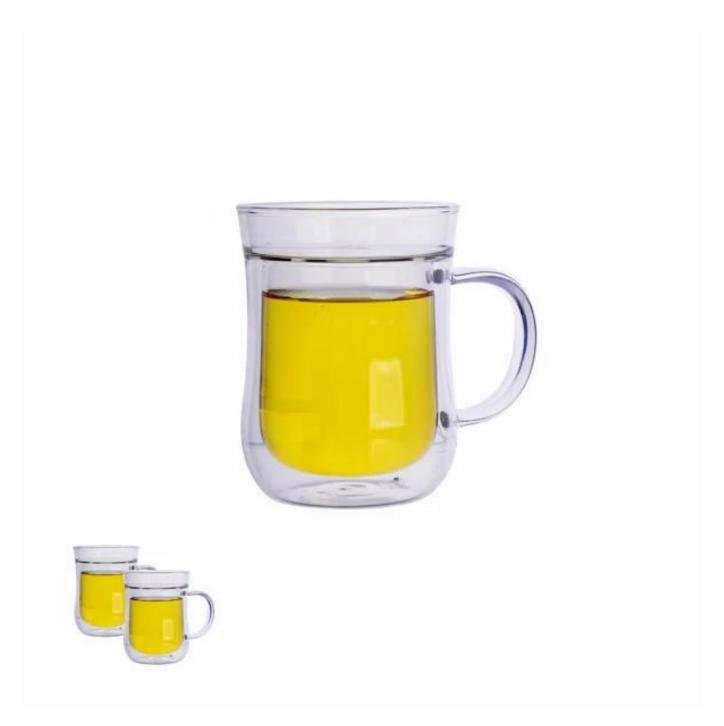

|
|                  | 4. The material is recyclable because it is totally mineral substance;   |
|                  | 5. It is environmental safe.                                             |
|                  | 1. Any logo printing on the glass body.                                  |
| For your choose  | 2. Any color painted, frost, electro plate ,pattern laser carver for the |
|                  | finish;                                                                  |
|                  | 3. Special package like shrink wrap, color gift box, white gift box etc: |
|                  | 4. Open new mould for the glass, wood, plastic or metal as you like      |
|                  | 5. Different size and shapes meet your needs.                            |

## **Product Photo:**



## Package:



## **Company Show:**



For more glass tea cup or any glassware

please visit our website: http://www.okcandle.com/

Or here may help you know more about  $us \square FAQ$