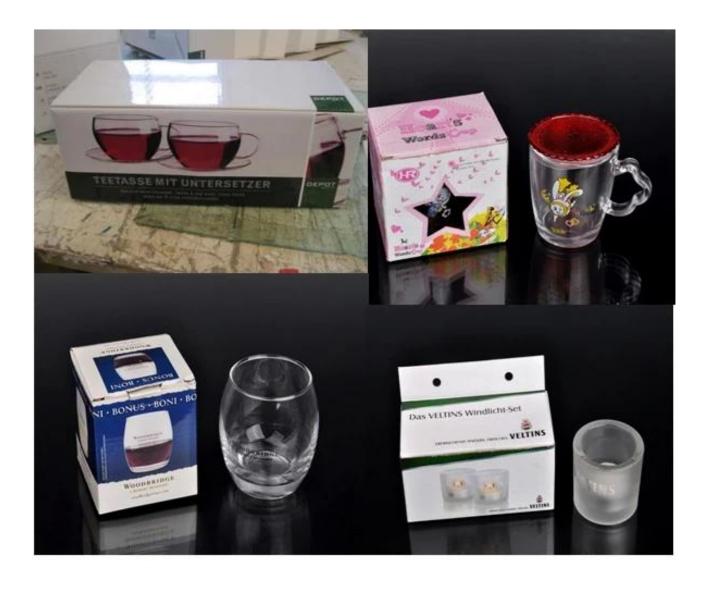

| 4. The material is recyclable because it is totally mineral substance;   |
|                  | 5. It is environmental safe.                                             |
|                  | 1. Any logo printing on the glass body.                                  |
| For your choose  | 2. Any color painted, frost, electro plate ,pattern laser carver for the |
|                  | finish;                                                                  |
|                  | 3. Special package like shrink wrap, color gift box, white gift box etc: |
|                  | 4. Open new mould for the glass, wood, plastic or metal as you like      |
|                  | 5. Different size and shapes meet your needs.                            |

## **Product Photo:**



## Package:



## **Company Show:**



For more glass tea cup or any glassware

please visit our website: http://www.okcandle.com/

Or here may help you know more about  $us \square FAQ$