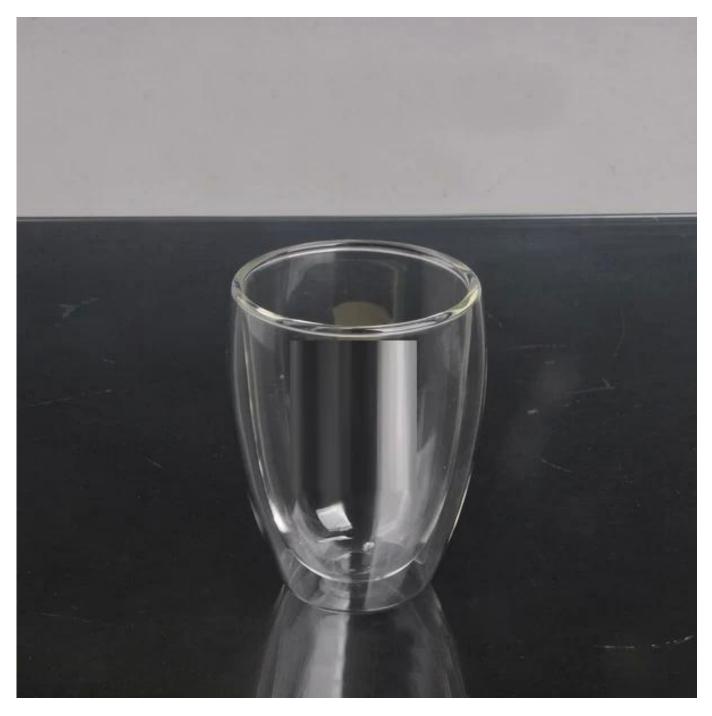

|
|                  |                                                                          |
|                  | 1. Any logo printing on the glass body.                                  |
| For your choose  | 2. Any color painted, frost, electro plate ,pattern laser carver for the |
|                  | finish;                                                                  |
|                  | 3. Special package like shrink wrap, color gift box, white gift box etc: |
|                  | 4. Open new mould for the glass, wood, plastic or metal as you like      |
|                  | 5. Different size and shapes meet your needs.                            |
|                  |                                                                          |

## **Product Photo:**



## **Related products**





Ŷ

## **Company Show:**



For more glass tea cup or any glassware please visit our website: http://www.okcandle.com/ Or here may help you know more about us[]FAQ