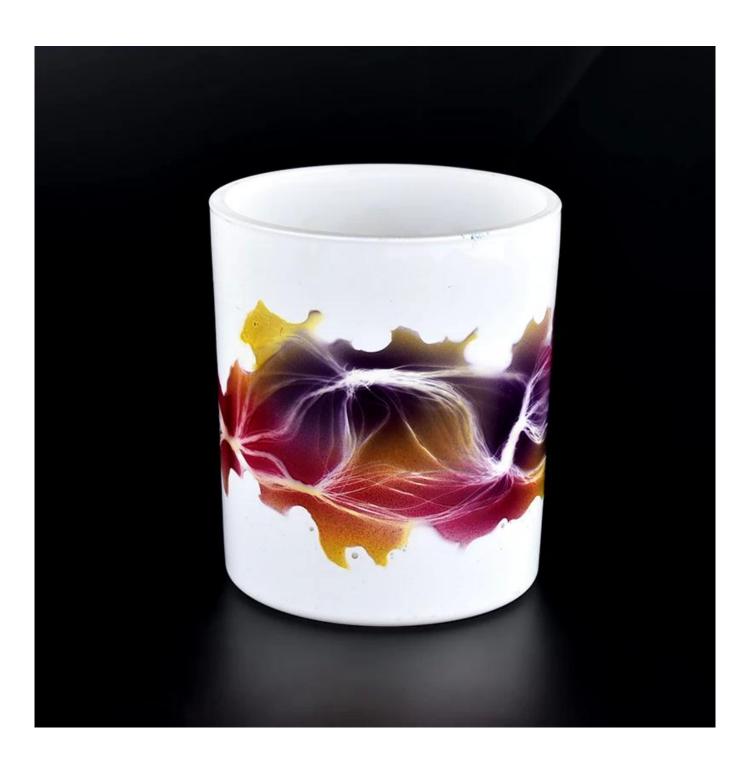

## cylinder 8oz white glass candle jars with printing

## Product deskCostela

| Nome do<br>Produto           | cylinder 8oz white glass candle jars with printing                                           |
|------------------------------|----------------------------------------------------------------------------------------------|
| amostra Tempo                | 1. 5 days if there is glass shape and size 2. 15 days if you need new shapes and sizes glass |
| Medir                        | Item No.:SGHY22040804 Top dia:78mm Bottom dia:73mm Height:89mm Weight:267g Capacity:262ml    |
| Embalagem                    | Normal packaging, individual gift box, PVC box, window box, color box, white box, etc.       |
| Entrega Tempo                | Confirmed within 35 days of the rehearsal and order                                          |
| Forma de pagamento expressão | 30% deposit by T/T in advance and the remaining amount against the copy of B/L               |
| Transmissão                  | At sea, air, according to Express and your shipping representative is acceptable             |
| Usage event                  | Residential culture, wedding decoration, wedding lectures, decorative improvement,           |