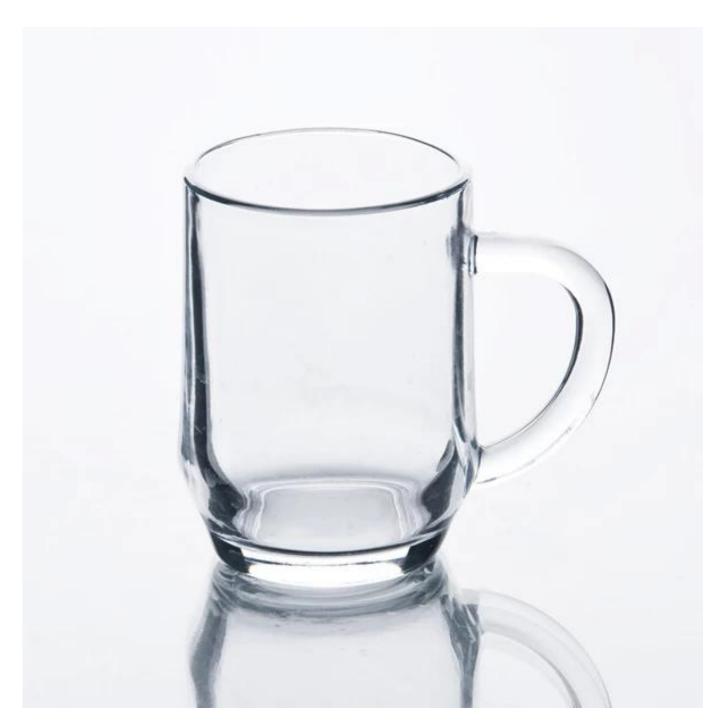

## **Product Details:**

| Item No.         | SZB40-1                                                                         |
|------------------|---------------------------------------------------------------------------------|
| Material         | High white glass                                                                |
| Color            | Transparent glass                                                               |
| Process          | Machine pressed glass                                                           |
| Samples time     | 1. 5 days if at exit shaped and size of glass.                                  |
|                  | 2. 15 days if need new shape or size of glass.                                  |
| Packing          | Normal packing,24or 36pcs into export carton, carton with cardboard             |
|                  | divider                                                                         |
| Product Capacity | 500,000~1,000,000 pcs per month                                                 |
| Delivery time    | Within 35 days after the sample and order confirmed                             |
| Payment terms    | 30% deposit by T/T in advance and the balance against the copy of B/L           |
| Shipment         | By sea, by air, by Express and your shipping agent is acceptable                |
|                  | 1. Machine press glass mug                                                      |
| Product Features | 2. Suitable for used in pub, hotel, restaurants, etc                            |
|                  | 3. High white glass mug                                                         |
|                  | 4. meet CE & FDA test                                                           |
|                  | 1. Any logo printing on the glass body.                                         |
| For your choose  | 2.Any color painted, frost, electro plate, patterm laser carver for the finish; |
|                  | 3. Special package like shrink wrap, color gift box, white gift box etc:        |
|                  | 4. Open new mould for the glass, wood, plastic or metal as you like             |
|                  | 5. Different size and shapes meet your needs.                                   |

## **Product pictures:**