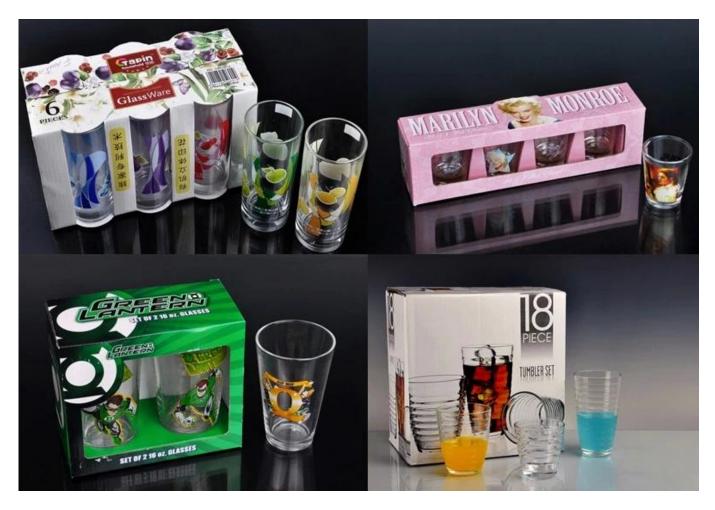

ts, etc                            |
|                  | 3. High white glass mug                                                         |
|                  | 4. meet CE & FDA test                                                           |
|                  | 1. Any logo printing on the glass body.                                         |
| For your choose  | 2.Any color painted, frost, electro plate, patterm laser carver for the finish; |
|                  | 3. Special package like shrink wrap, color gift box, white gift box etc:        |
|                  | 4. Open new mould for the glass, wood, plastic or metal as you like             |
|                  | 5. Different size and shapes meet your needs.                                   |

## **Product pictures:**



## Packing:



## **Company Show:**



**Factory show:** 



For more glass mug or any glassware

please visit our website: www.sunnyglassware.com

Or contact us:

Michelle Lai

Tel[+86 755 25643425]

Skype: sunnyglassware 30

Email:sales30@sunnyglassware.com