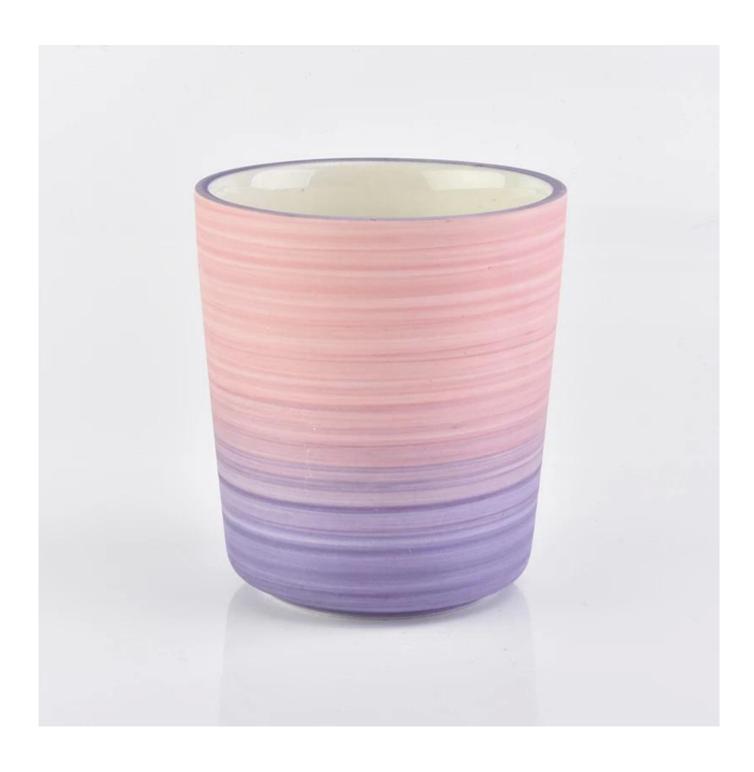

| Element name               | colorful ceramic candle jars for candle making                                                                                                                                                          |
|----------------------------|---------------------------------------------------------------------------------------------------------------------------------------------------------------------------------------------------------|
| Object number.             | SGFCF18122710                                                                                                                                                                                           |
| Corte Isso                 | Article-No .: SGFCF18122710 Top dia:86.5mm Bottom dia: 73mm Height:97.5mm Weight:264g Capacity: 347ml MOQ:5000                                                                                          |
| Capacidade                 | 10oz 14oz 16oz etc. It's available                                                                                                                                                                      |
| Tempo de amostragem        | 1.5 days if the shape and size of the products exist 2.15 days if you need new shape and size of the products                                                                                           |
| Embalagem                  | 24pcs / 36pcs / 48pcs regular safety packing and so on For export carton with egg divider                                                                                                               |
| MOQ                        | 5000pcs                                                                                                                                                                                                 |
| Tempo de entrega           | Within 35 days after the order confirmed                                                                                                                                                                |
| Termos de pagamento        | 30% deposit by T / T in advance, the balance after showing the copy of B / L $$                                                                                                                         |
| Características do produto | <ol> <li>High quality and competitive prices</li> <li>Testing FDA, SGS, LFGB etc.</li> <li>Eco Friendly</li> <li>It is widely aimed at Wedding, party, home, bars etc.</li> <li>Machine made</li> </ol> |