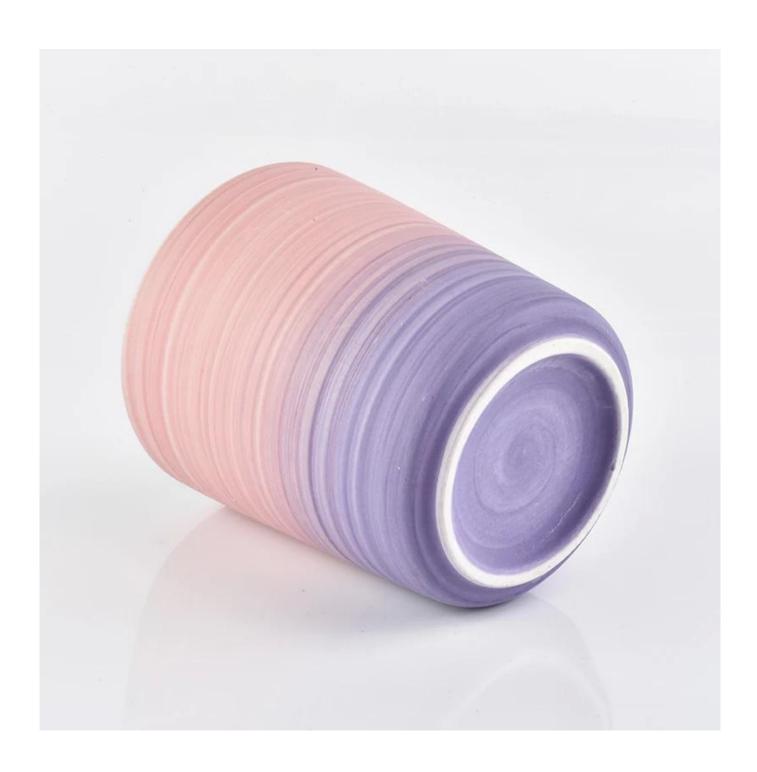

| Element name               | colorful ceramic candle jars for candle making                                                                                                                                                          |
|----------------------------|---------------------------------------------------------------------------------------------------------------------------------------------------------------------------------------------------------|
| Object number.             | SGFCF18122710                                                                                                                                                                                           |
| Corte Isso                 | Article-No .: SGFCF18122710 Top dia:86.5mm Bottom dia: 73mm Height:97.5mm Weight:264g Capacity: 347ml MOQ:5000                                                                                          |
| Capacidade                 | 10oz 14oz 16oz etc. It's available                                                                                                                                                                      |
| Tempo de amostragem        | 1.5 days if the shape and size of the products exist 2.15 days if you need new shape and size of the products                                                                                           |
| Embalagem                  | 24pcs / 36pcs / 48pcs regular safety packing and so on For export carton with egg divider                                                                                                               |
| MOQ                        | 5000pcs                                                                                                                                                                                                 |
| Tempo de entrega           | Within 35 days after the order confirmed                                                                                                                                                                |
| Termos de pagamento        | 30% deposit by T / T in advance, the balance after showing the copy of B / L $$                                                                                                                         |
| Características do produto | <ol> <li>High quality and competitive prices</li> <li>Testing FDA, SGS, LFGB etc.</li> <li>Eco Friendly</li> <li>It is widely aimed at Wedding, party, home, bars etc.</li> <li>Machine made</li> </ol> |