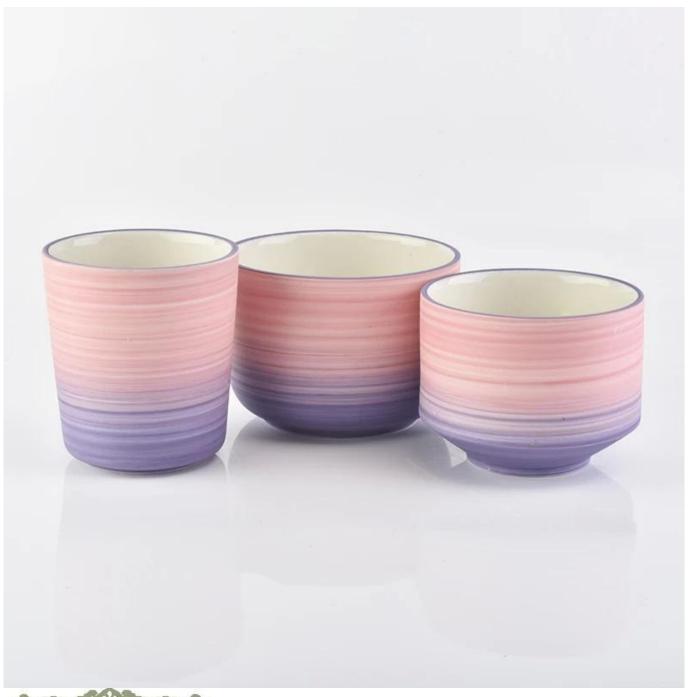

| Element name               | colorful ceramic candle jars for candle making                                                                                                                                                          |
|----------------------------|---------------------------------------------------------------------------------------------------------------------------------------------------------------------------------------------------------|
| Object number.             | SGFCF18122710                                                                                                                                                                                           |
| Corte Isso                 | Article-No .: SGFCF18122710 Top dia:86.5mm Bottom dia: 73mm Height:97.5mm Weight:264g Capacity: 347ml MOQ:5000                                                                                          |
| Capacidade                 | 10oz 14oz 16oz etc. It's available                                                                                                                                                                      |
| Tempo de amostragem        | 1.5 days if the shape and size of the products exist 2.15 days if you need new shape and size of the products                                                                                           |
| Embalagem                  | 24pcs / 36pcs / 48pcs regular safety packing and so on For export carton with egg divider                                                                                                               |
| MOQ                        | 5000pcs                                                                                                                                                                                                 |
| Tempo de entrega           | Within 35 days after the order confirmed                                                                                                                                                                |
| Termos de pagamento        | 30% deposit by T / T in advance, the balance after showing the copy of B / L $$                                                                                                                         |
| Características do produto | <ol> <li>High quality and competitive prices</li> <li>Testing FDA, SGS, LFGB etc.</li> <li>Eco Friendly</li> <li>It is widely aimed at Wedding, party, home, bars etc.</li> <li>Machine made</li> </ol> |