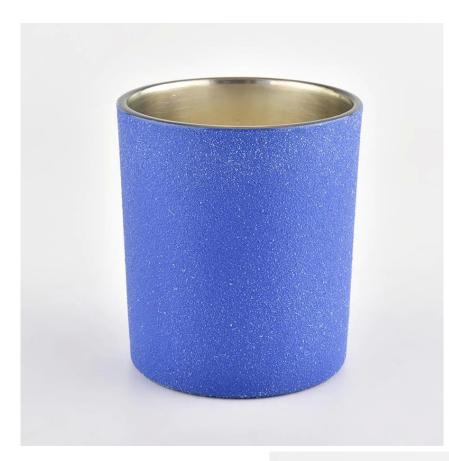

## blue sandy effect glass jar for candle making with gold inside

Sunny Glatwares not only places OEM / ODM orders, but also helps many brands to start with product concepts.

Why choose Sunny.

## Flexible dimensions design can expand rapidly your market

Top dia: 80 mm Bottom dia: 75 mm Height: 90 mm Weight: 284 g Capcity: 290ml

MOQ: 3000 PCS

We transform your ideas into creative fragrant products and we sell ourselves on the local market.