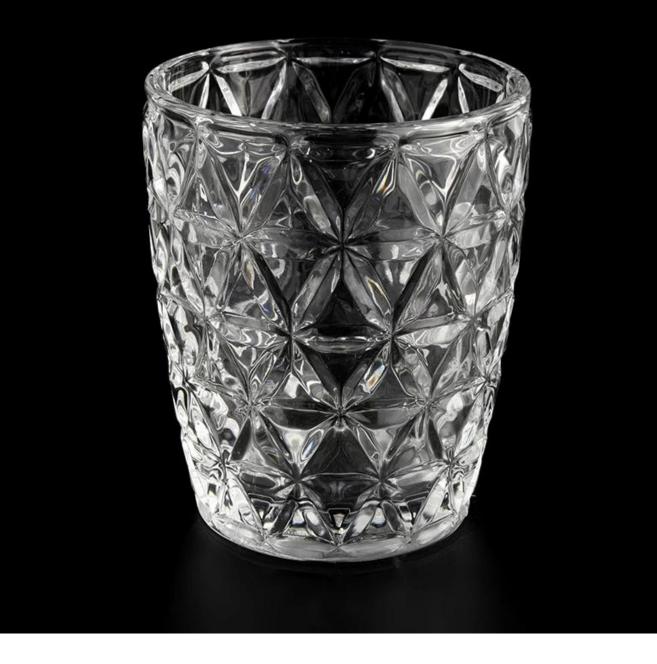

# Wholesale 10oz clear glass candle jar with home decoration

Sunny Glassware not only places OEM / ODM orders, but also helps many brands to start with product concepts.

Why choose Sunny.

Nome do Produto Wholesale 10oz clear glass candle jar with home decoration

| Amostra Tempo   | 1. 5 days if there is glass shape and size         |
|-----------------|----------------------------------------------------|
|                 | 2. 15 days, if you need new shapes and sizes glass |
| Medir           | Item:SGYH22022306                                  |
|                 | Top dia: 82mm                                      |
|                 | Bottom dia: 61mm                                   |
|                 | Height: 99.3mm                                     |
|                 | Weight: 327g                                       |
|                 | Capacity: 310ml                                    |
| Embalagem       | Normal packing,Individual gift box, PVC box,       |
|                 | window box, color box, white box, etc              |
| Entrega Tempo   | Within 35 days after the sample and order          |
|                 | confirmed                                          |
| Panamonin nravn | 30% deposit by T/T in advance and the balance      |
|                 | against the copy of B/L                            |
| envio           | By sea,by air,by Express and your shipping agent   |
|                 | is acceptable                                      |
| Usage Occasion  | Home decor,Wedding Decoration,Wedding              |
|                 | Favors,Decoration enhancement                      |