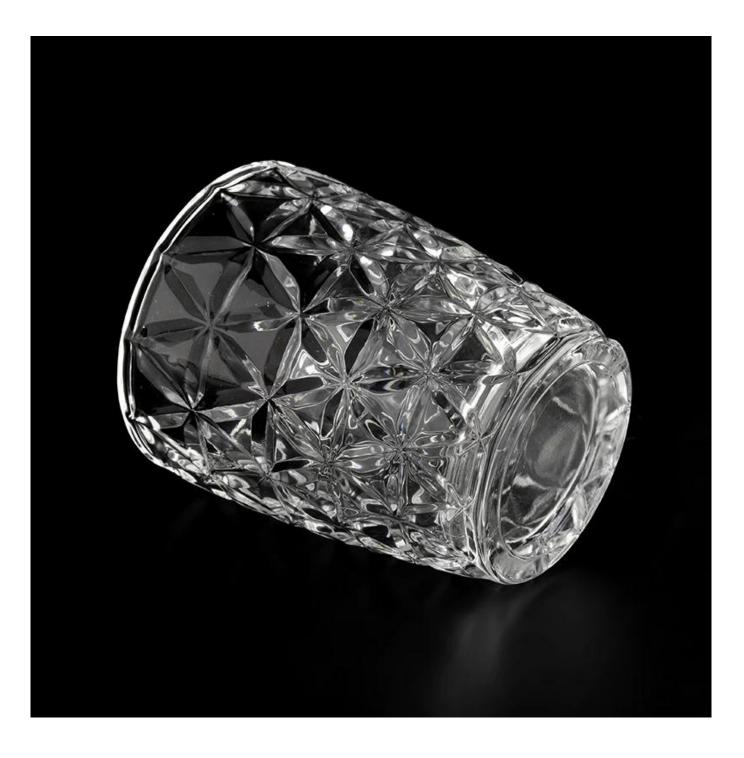

# Wholesale 10oz clear glass candle jar with home decoration

Sunny Glassware not only places OEM / ODM orders, but also helps many brands to start with product concepts.

Why choose Sunny.

Nome do Produto Wholesale 10oz clear glass candle jar with home decoration

| Amostra Tempo   | 1. 5 days if there is glass shape and size         |
|-----------------|----------------------------------------------------|
|                 | 2. 15 days, if you need new shapes and sizes glass |
| Medir           | Item:SGYH22022306                                  |
|                 | Top dia: 82mm                                      |
|                 | Bottom dia: 61mm                                   |
|                 | Height: 99.3mm                                     |
|                 | Weight: 327g                                       |
|                 | Capacity: 310ml                                    |
| Embalagem       | Normal packing,Individual gift box, PVC box,       |
|                 | window box, color box, white box, etc              |
| Entrega Tempo   | Within 35 days after the sample and order          |
|                 | confirmed                                          |
| Panamonin nravn | 30% deposit by T/T in advance and the balance      |
|                 | against the copy of B/L                            |
| envio           | By sea,by air,by Express and your shipping agent   |
|                 | is acceptable                                      |
| Usage Occasion  | Home decor,Wedding Decoration,Wedding              |
|                 | Favors,Decoration enhancement                      |