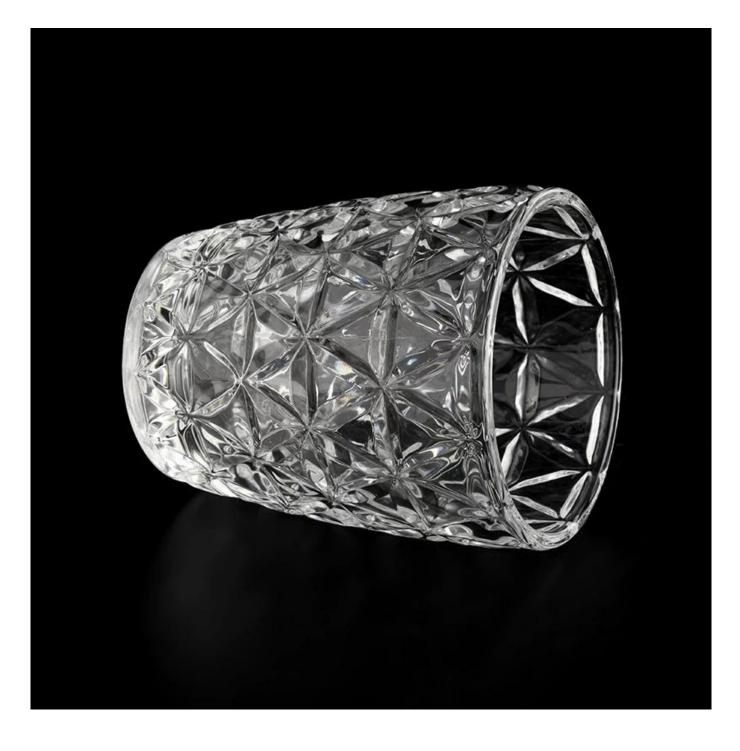

# Wholesale 10oz clear glass candle jar with home decoration

Sunny Glassware not only places OEM / ODM orders, but also helps many brands to start with product concepts.

Why choose Sunny.

Nome do Produto Wholesale 10oz clear glass candle jar with home decoration

| Amostra Tempo   | 1. 5 days if there is glass shape and size         |
|-----------------|----------------------------------------------------|
|                 | 2. 15 days, if you need new shapes and sizes glass |
| Medir           | Item:SGYH22022306                                  |
|                 | Top dia: 82mm                                      |
|                 | Bottom dia: 61mm                                   |
|                 | Height: 99.3mm                                     |
|                 | Weight: 327g                                       |
|                 | Capacity: 310ml                                    |
| Embalagem       | Normal packing,Individual gift box, PVC box,       |
|                 | window box, color box, white box, etc              |
| Entrega Tempo   | Within 35 days after the sample and order          |
|                 | confirmed                                          |
| Panamonin nravn | 30% deposit by T/T in advance and the balance      |
|                 | against the copy of B/L                            |
| envio           | By sea,by air,by Express and your shipping agent   |
|                 | is acceptable                                      |
| Usage Occasion  | Home decor,Wedding Decoration,Wedding              |
|                 | Favors,Decoration enhancement                      |