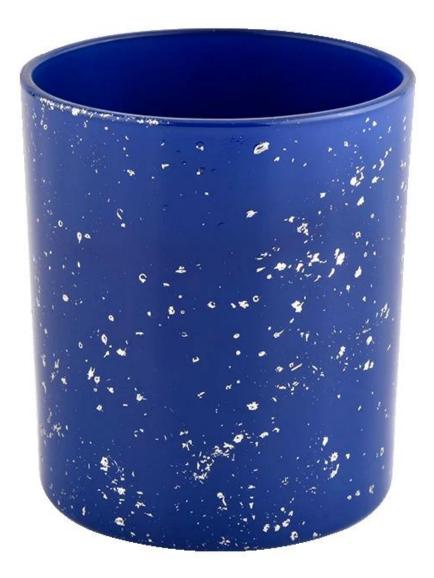

White spots blue glass candle holders bulk wholesale

# Descrição do produto

| Nome do<br>Produto | White spots blue glass candle holders bulk wholesale                                                                |
|--------------------|---------------------------------------------------------------------------------------------------------------------|
| amostra Tempo      | <ol> <li>5 days if there is glass shape and size</li> <li>15 days if you need new shapes and sizes glass</li> </ol> |

| Medir                              | Item No.:SGHL21112618<br>Top dia:80mm<br>Bottom dia:74mm<br>Height:90mm<br>Weight:303g<br>Capacity:290ml |  |  |  |
|------------------------------------|----------------------------------------------------------------------------------------------------------|--|--|--|
| Embalagem                          | Normal packaging, individual gift box, PVC box, window box, color box, white box, etc.                   |  |  |  |
| Entrega Tempo                      | Confirmed within 35 days of the rehearsal and order                                                      |  |  |  |
| Forma de<br>pagamento<br>expressão | 30% deposit by T/T in advance and the remaining amount against the copy of B/L                           |  |  |  |
| Transmissão                        | At sea, air, according to Express and your shipping representative is acceptable                         |  |  |  |
| Usage event                        | Residential culture, wedding decoration, wedding lectures, decorative improvement,                       |  |  |  |