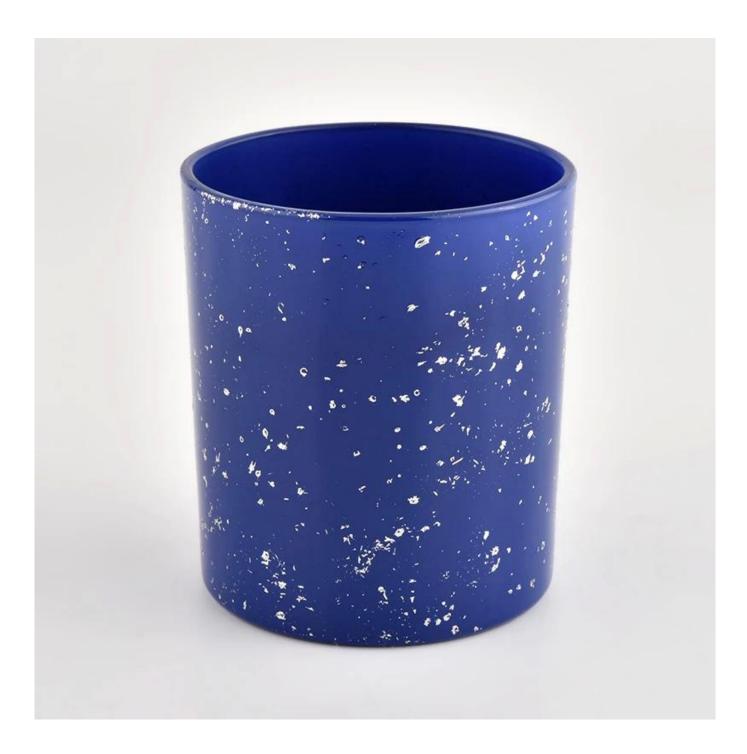

White spots blue glass candle holders bulk wholesale

# Descrição do produto

| Nome do<br>Produto | White spots blue glass candle holders bulk wholesale                                                                |
|--------------------|---------------------------------------------------------------------------------------------------------------------|
| amostra Tempo      | <ol> <li>5 days if there is glass shape and size</li> <li>15 days if you need new shapes and sizes glass</li> </ol> |

| Medir                              | Item No.:SGHL21112618<br>Top dia:80mm<br>Bottom dia:74mm<br>Height:90mm<br>Weight:303g<br>Capacity:290ml |  |  |  |
|------------------------------------|----------------------------------------------------------------------------------------------------------|--|--|--|
| Embalagem                          | Normal packaging, individual gift box, PVC box, window box, color box, white box, etc.                   |  |  |  |
| Entrega Tempo                      | Confirmed within 35 days of the rehearsal and order                                                      |  |  |  |
| Forma de<br>pagamento<br>expressão | 30% deposit by T/T in advance and the remaining amount against the copy of B/L                           |  |  |  |
| Transmissão                        | At sea, air, according to Express and your shipping representative is acceptable                         |  |  |  |
| Usage event                        | Residential culture, wedding decoration, wedding lectures, decorative improvement,                       |  |  |  |