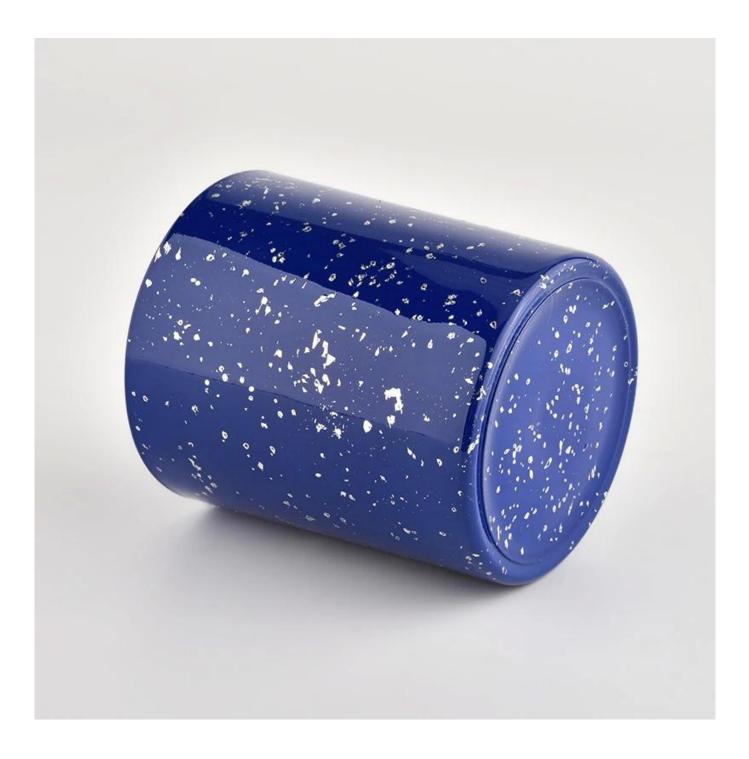

White spots blue glass candle holders bulk wholesale

| Medir                              | Item No.:SGHL21112618<br>Top dia:80mm<br>Bottom dia:74mm<br>Height:90mm<br>Weight:303g<br>Capacity:290ml |  |  |  |
|------------------------------------|----------------------------------------------------------------------------------------------------------|--|--|--|
| Embalagem                          | Normal packaging, individual gift box, PVC box, window box, color box, white box, etc.                   |  |  |  |
| Entrega Tempo                      | Confirmed within 35 days of the rehearsal and order                                                      |  |  |  |
| Forma de<br>pagamento<br>expressão | 30% deposit by T/T in advance and the remaining amount against the copy of B/L                           |  |  |  |
| Transmissão                        | At sea, air, according to Express and your shipping representative is acceptable                         |  |  |  |
| Usage event                        | Residential culture, wedding decoration, wedding lectures, decorative improvement,                       |  |  |  |