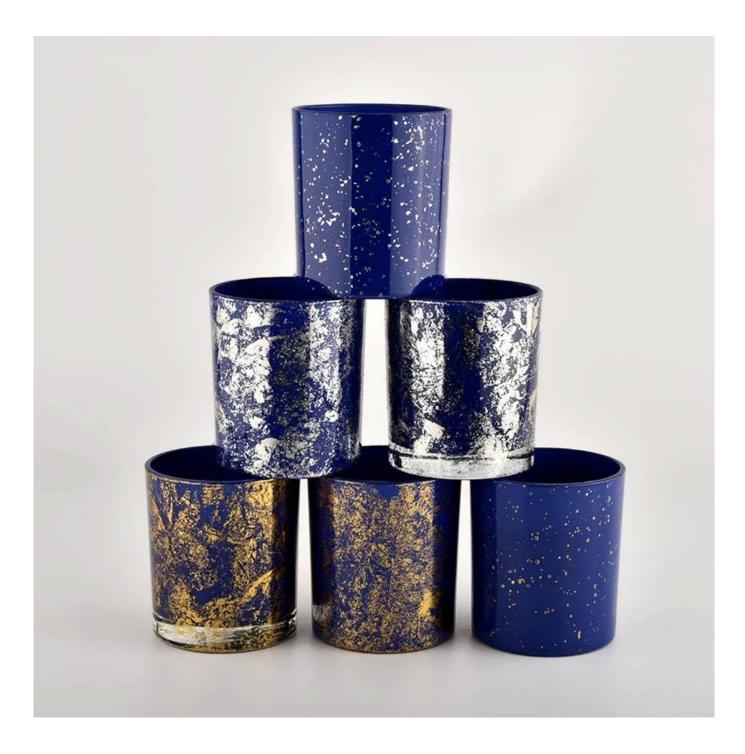

White spots blue glass candle holders bulk wholesale

# PACKING

We have Normal packing, PVC box Window box,carton box,pallet Color box, White box,ect.

> of course, we can customize Individual gift box for you.

UNNY

Certifications