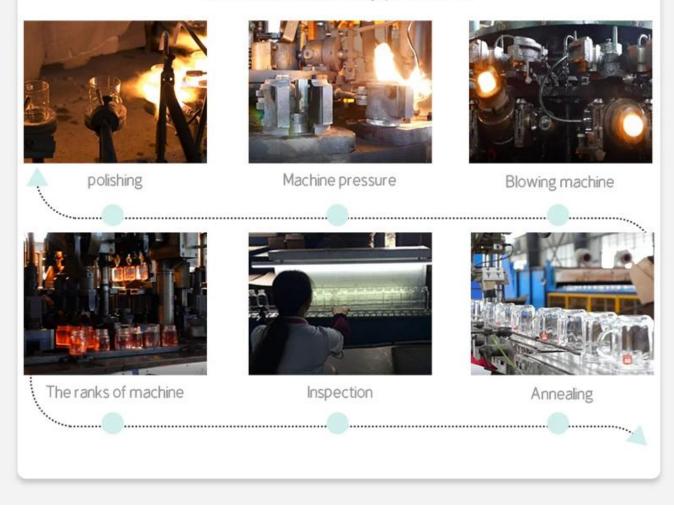

Confirmed within 35 days of the rehearsal and order                                                      |  |  |  |
| Forma de<br>pagamento<br>expressão | 30% deposit by T/T in advance and the remaining amount against the copy of B/L                           |  |  |  |
| Transmissão                        | At sea, air, according to Express and your shipping representative is acceptable                         |  |  |  |
| Usage event                        | Residential culture, wedding decoration, wedding lectures, decorative improvement,                       |  |  |  |













Fábrica

# **ABOUT FACTORY**

There are about 20000 square meters in our factory which was built in 1992 year



FACTOR

procedimento Craftsmanship

# **PROCESS CRAFTS**

We are strict in every procedure



#### packaging and shipping

# **Different From The Peer**





20+ years freight history and WCA members.



# PACKING

We have Normal packing, PVC box Window box,carton box,pallet Color box, White box,ect.

> of course, we can customize Individual gift box for you.





UNNY

Certifications

# CERTIFICATES



amostra Sala and trading show

# SAMPLE ROOM

There are more than 5000 products in sample room of Sunny Glassware for your reference. No second Co. in China!



# **EXHIBITION**

"

We have taken part in various exhibitions since 2002 year, like Shanghai, London, Las Vegas, Hongkong show.

**9**9



Favorable reception

| L*********       | Supplier Service: | Very satisfied (5 stars)