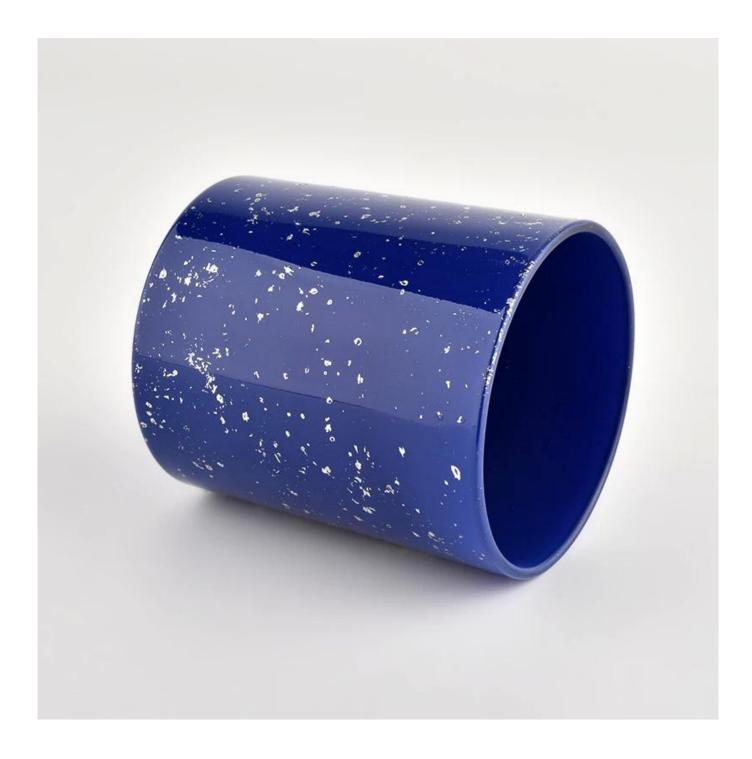

White spots blue glass candle holders bulk wholesale

| Medir                              | Item No.:SGHL21112618<br>Top dia:80mm<br>Bottom dia:74mm<br>Height:90mm<br>Weight:303g<br>Capacity:290ml |  |  |  |
|------------------------------------|----------------------------------------------------------------------------------------------------------|--|--|--|
| Embalagem                          | Normal packaging, individual gift box, PVC box, window box, color box, white box, etc.                   |  |  |  |
| Entrega Tempo                      | Confirmed within 35 days of the rehearsal and order                                                      |  |  |  |
| Forma de<br>pagamento<br>expressão | 30% deposit by T/T in advance and the remaining amount against the copy of B/L                           |  |  |  |
| Transmissão                        | At sea, air, according to Express and your shipping representative is acceptable                         |  |  |  |
| Usage event                        | Residential culture, wedding decoration, wedding lectures, decorative improvement,                       |  |  |  |