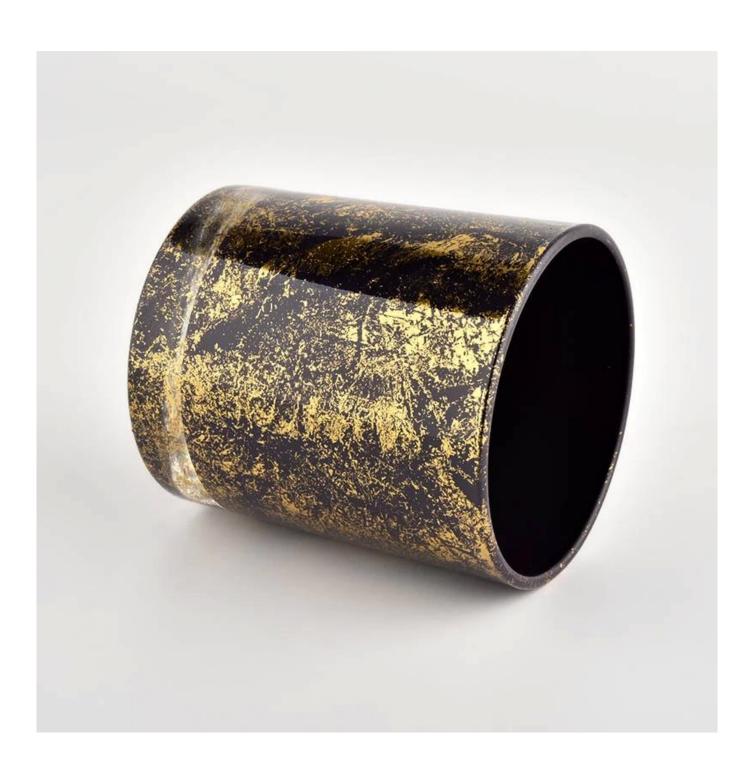

### Product description

| Amostra Tempo      | <ol> <li>5 dias se houver formato e tamanho de vidro</li> <li>15 dias, se você precisar de novas formas e tamanhos de vidro</li> </ol> |
|--------------------|----------------------------------------------------------------------------------------------------------------------------------------|
| Medir              | Item No.:SGHL21112627 Top dia:80mm Bottom dia:74mm Height:90mm Weight:303g Capacity:290ml                                              |
| Embalagem          | Embalagem normal, caixa de presente individual, caixa de PVC, caixa de janela, caixa de cores, caixa branca, etc.                      |
| Entrega Tempo      | Dentro de 35 dias após a amostra e a ordem confirmada                                                                                  |
| Pagamento<br>prazo | 30% depósito por t/t com antecedência e o saldo contra a cópia de B/L                                                                  |
| envio              | Por mar, por via aérea, por Express e seu agente de transporte é aceitável                                                             |
| Ocasião de uso     | Decoração de casa, decoração de casamento, favores de casamento, aprimoramento de decoração,                                           |