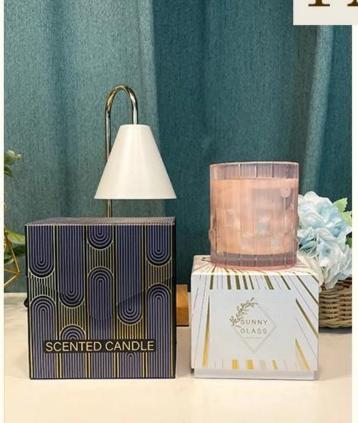

### Product description

| Amostra Tempo      | <ol> <li>5 dias se houver formato e tamanho de vidro</li> <li>15 dias, se você precisar de novas formas e tamanhos de vidro</li> </ol> |
|--------------------|----------------------------------------------------------------------------------------------------------------------------------------|
| Medir              | Item No.:SGHL21112627 Top dia:80mm Bottom dia:74mm Height:90mm Weight:303g Capacity:290ml                                              |
| Embalagem          | Embalagem normal, caixa de presente individual, caixa de PVC, caixa de janela, caixa de cores, caixa branca, etc.                      |
| Entrega Tempo      | Dentro de 35 dias após a amostra e a ordem confirmada                                                                                  |
| Pagamento<br>prazo | 30% depósito por t/t com antecedência e o saldo contra a cópia de B/L                                                                  |
| envio              | Por mar, por via aérea, por Express e seu agente de transporte é aceitável                                                             |
| Ocasião de uso     | Decoração de casa, decoração de casamento, favores de casamento, aprimoramento de decoração,                                           |

## **Different From The Peer**

20+ years freight history and WCA members.

We have Normal packing, PVC box Window box,carton box,pallet Color box, White box,ect.

of course, we can customize Individual gift box for you.