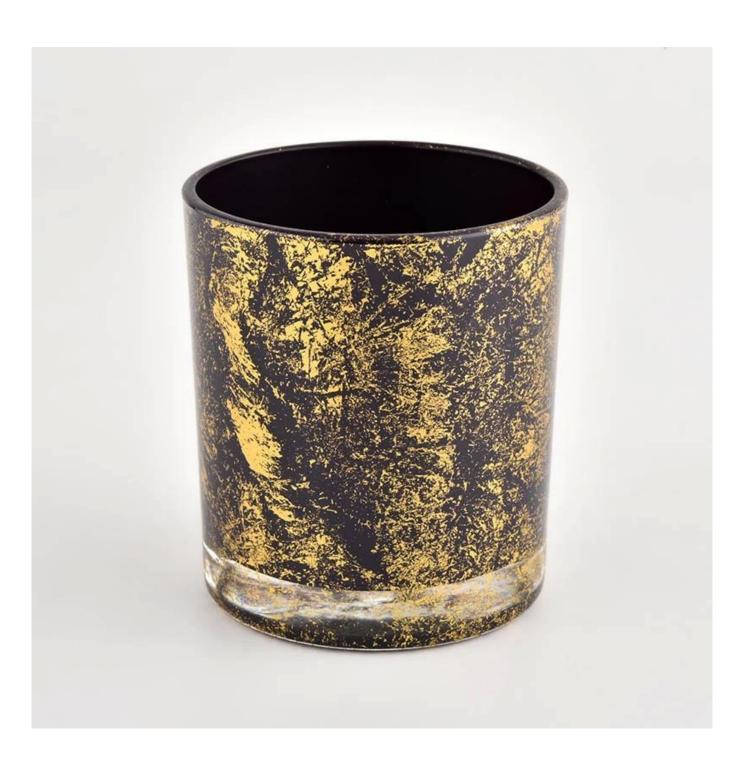

### Product description

| Amostra Tempo      | <ol> <li>5 dias se houver formato e tamanho de vidro</li> <li>15 dias, se você precisar de novas formas e tamanhos de vidro</li> </ol> |
|--------------------|----------------------------------------------------------------------------------------------------------------------------------------|
| Medir              | Item No.:SGHL21112627 Top dia:80mm Bottom dia:74mm Height:90mm Weight:303g Capacity:290ml                                              |
| Embalagem          | Embalagem normal, caixa de presente individual, caixa de PVC, caixa de janela, caixa de cores, caixa branca, etc.                      |
| Entrega Tempo      | Dentro de 35 dias após a amostra e a ordem confirmada                                                                                  |
| Pagamento<br>prazo | 30% depósito por t/t com antecedência e o saldo contra a cópia de B/L                                                                  |
| envio              | Por mar, por via aérea, por Express e seu agente de transporte é aceitável                                                             |
| Ocasião de uso     | Decoração de casa, decoração de casamento, favores de casamento, aprimoramento de decoração,                                           |