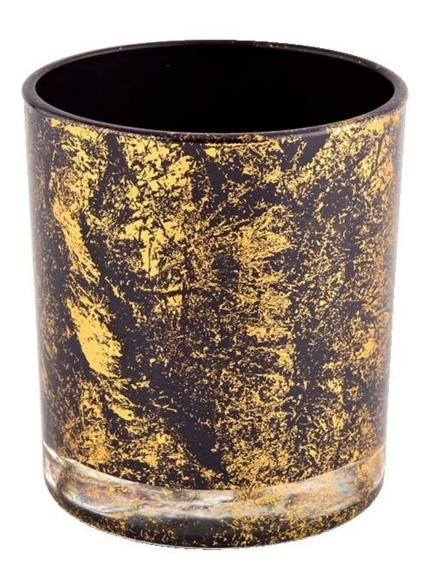

### Product description

| Amostra Tempo      | <ol> <li>5 dias se houver formato e tamanho de vidro</li> <li>15 dias, se você precisar de novas formas e tamanhos de vidro</li> </ol> |
|--------------------|----------------------------------------------------------------------------------------------------------------------------------------|
| Medir              | Item No.:SGHL21112627 Top dia:80mm Bottom dia:74mm Height:90mm Weight:303g Capacity:290ml                                              |
| Embalagem          | Embalagem normal, caixa de presente individual, caixa de PVC, caixa de janela, caixa de cores, caixa branca, etc.                      |
| Entrega Tempo      | Dentro de 35 dias após a amostra e a ordem confirmada                                                                                  |
| Pagamento<br>prazo | 30% depósito por t/t com antecedência e o saldo contra a cópia de B/L                                                                  |
| envio              | Por mar, por via aérea, por Express e seu agente de transporte é aceitável                                                             |
| Ocasião de uso     | Decoração de casa, decoração de casamento, favores de casamento, aprimoramento de decoração,                                           |