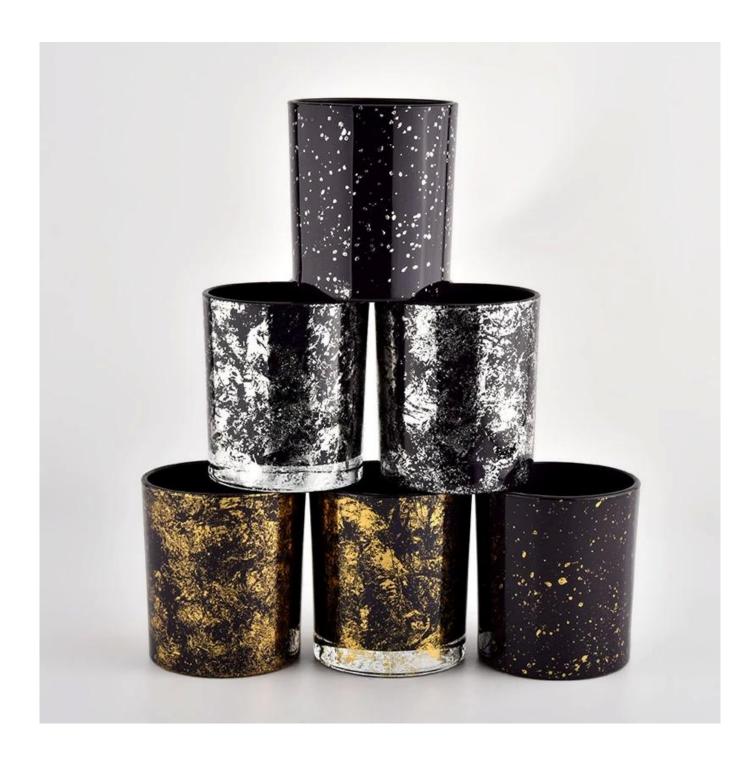

### Product description

| Amostra Tempo      | <ol> <li>5 dias se houver formato e tamanho de vidro</li> <li>15 dias, se você precisar de novas formas e tamanhos de vidro</li> </ol> |
|--------------------|----------------------------------------------------------------------------------------------------------------------------------------|
| Medir              | Item No.:SGHL21112627 Top dia:80mm Bottom dia:74mm Height:90mm Weight:303g Capacity:290ml                                              |
| Embalagem          | Embalagem normal, caixa de presente individual, caixa de PVC, caixa de janela, caixa de cores, caixa branca, etc.                      |
| Entrega Tempo      | Dentro de 35 dias após a amostra e a ordem confirmada                                                                                  |
| Pagamento<br>prazo | 30% depósito por t/t com antecedência e o saldo contra a cópia de B/L                                                                  |
| envio              | Por mar, por via aérea, por Express e seu agente de transporte é aceitável                                                             |
| Ocasião de uso     | Decoração de casa, decoração de casamento, favores de casamento, aprimoramento de decoração,                                           |