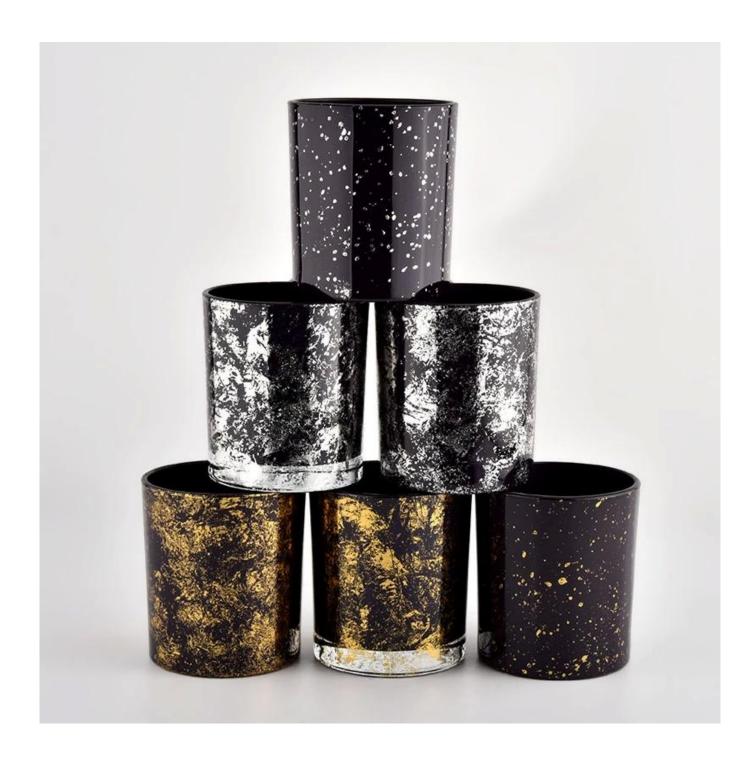

### **Product description**

| Nome do<br>Produto | Copos ensolarado Black glass candle jar for making supply wholesale                                                                    |
|--------------------|----------------------------------------------------------------------------------------------------------------------------------------|
| Amostra Tempo      | <ol> <li>5 dias se houver formato e tamanho de vidro</li> <li>15 dias, se você precisar de novas formas e tamanhos de vidro</li> </ol> |
| Medir              | Item No.:SGHL21112628 Top dia:80mm Bottom dia:74mm Height:90mm Weight:303g Capacity:290ml                                              |
| Embalagem          | Embalagem normal, caixa de presente individual, caixa de PVC, caixa de janela, caixa de cores, caixa branca, etc.                      |
| Entrega Tempo      | Dentro de 35 dias após a amostra e a ordem confirmada                                                                                  |
| Pagamento<br>prazo | 30% depósito por t/t com antecedência e o saldo contra a cópia de B/L                                                                  |
| envio              | Por mar, por via aérea, por Express e seu agente de transporte é aceitável                                                             |
| Ocasião de uso     | Decoração de casa, decoração de casamento, favores de casamento, aprimoramento de decoração,                                           |