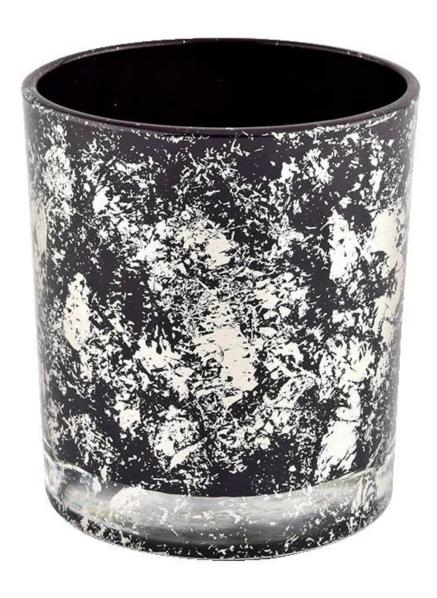

### **Product description**

| Nome do<br>Produto | Copos ensolarado Black glass candle jar for making supply wholesale                                                                    |
|--------------------|----------------------------------------------------------------------------------------------------------------------------------------|
| Amostra Tempo      | <ol> <li>5 dias se houver formato e tamanho de vidro</li> <li>15 dias, se você precisar de novas formas e tamanhos de vidro</li> </ol> |
| Medir              | Item No.:SGHL21112628 Top dia:80mm Bottom dia:74mm Height:90mm Weight:303g Capacity:290ml                                              |
| Embalagem          | Embalagem normal, caixa de presente individual, caixa de PVC, caixa de janela, caixa de cores, caixa branca, etc.                      |
| Entrega Tempo      | Dentro de 35 dias após a amostra e a ordem confirmada                                                                                  |
| Pagamento<br>prazo | 30% depósito por t/t com antecedência e o saldo contra a cópia de B/L                                                                  |
| envio              | Por mar, por via aérea, por Express e seu agente de transporte é aceitável                                                             |
| Ocasião de uso     | Decoração de casa, decoração de casamento, favores de casamento, aprimoramento de decoração,                                           |