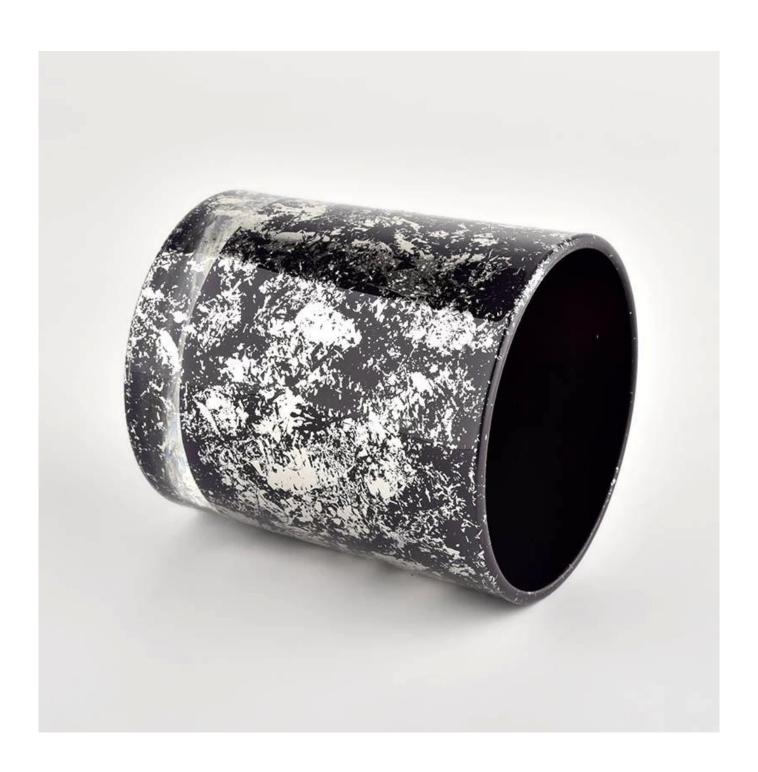

### **Product description**

| Nome do<br>Produto | Copos ensolarado Black glass candle jar for making supply wholesale                                                                    |
|--------------------|----------------------------------------------------------------------------------------------------------------------------------------|
| Amostra Tempo      | <ol> <li>5 dias se houver formato e tamanho de vidro</li> <li>15 dias, se você precisar de novas formas e tamanhos de vidro</li> </ol> |
| Medir              | Item No.:SGHL21112628 Top dia:80mm Bottom dia:74mm Height:90mm Weight:303g Capacity:290ml                                              |
| Embalagem          | Embalagem normal, caixa de presente individual, caixa de PVC, caixa de janela, caixa de cores, caixa branca, etc.                      |
| Entrega Tempo      | Dentro de 35 dias após a amostra e a ordem confirmada                                                                                  |
| Pagamento<br>prazo | 30% depósito por t/t com antecedência e o saldo contra a cópia de B/L                                                                  |
| envio              | Por mar, por via aérea, por Express e seu agente de transporte é aceitável                                                             |
| Ocasião de uso     | Decoração de casa, decoração de casamento, favores de casamento, aprimoramento de decoração,                                           |