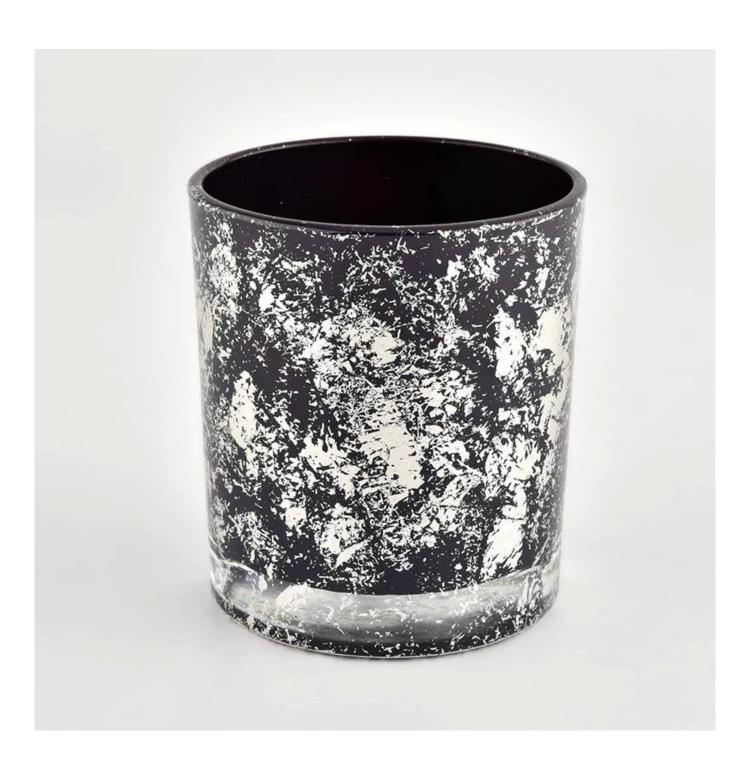

### **Product description**

| Nome do<br>Produto | Copos ensolarado Black glass candle jar for making supply wholesale                                                                    |
|--------------------|----------------------------------------------------------------------------------------------------------------------------------------|
| Amostra Tempo      | <ol> <li>5 dias se houver formato e tamanho de vidro</li> <li>15 dias, se você precisar de novas formas e tamanhos de vidro</li> </ol> |
| Medir              | Item No.:SGHL21112628 Top dia:80mm Bottom dia:74mm Height:90mm Weight:303g Capacity:290ml                                              |
| Embalagem          | Embalagem normal, caixa de presente individual, caixa de PVC, caixa de janela, caixa de cores, caixa branca, etc.                      |
| Entrega Tempo      | Dentro de 35 dias após a amostra e a ordem confirmada                                                                                  |
| Pagamento<br>prazo | 30% depósito por t/t com antecedência e o saldo contra a cópia de B/L                                                                  |
| envio              | Por mar, por via aérea, por Express e seu agente de transporte é aceitável                                                             |
| Ocasião de uso     | Decoração de casa, decoração de casamento, favores de casamento, aprimoramento de decoração,                                           |