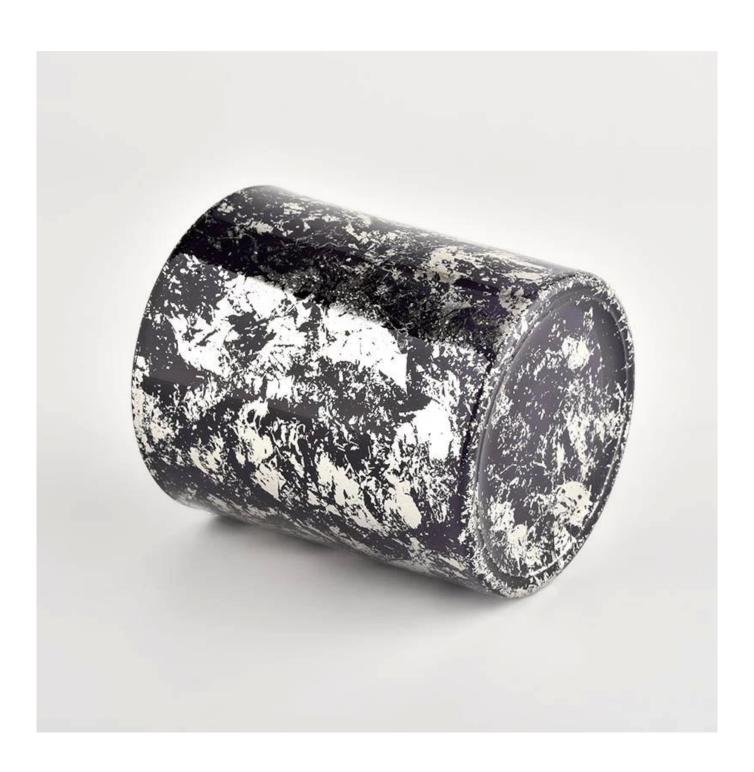

### **Product description**

| Nome do<br>Produto | Copos ensolarado Black glass candle jar for making supply wholesale                                                                    |
|--------------------|----------------------------------------------------------------------------------------------------------------------------------------|
| Amostra Tempo      | <ol> <li>5 dias se houver formato e tamanho de vidro</li> <li>15 dias, se você precisar de novas formas e tamanhos de vidro</li> </ol> |
| Medir              | Item No.:SGHL21112628 Top dia:80mm Bottom dia:74mm Height:90mm Weight:303g Capacity:290ml                                              |
| Embalagem          | Embalagem normal, caixa de presente individual, caixa de PVC, caixa de janela, caixa de cores, caixa branca, etc.                      |
| Entrega Tempo      | Dentro de 35 dias após a amostra e a ordem confirmada                                                                                  |
| Pagamento<br>prazo | 30% depósito por t/t com antecedência e o saldo contra a cópia de B/L                                                                  |
| envio              | Por mar, por via aérea, por Express e seu agente de transporte é aceitável                                                             |
| Ocasião de uso     | Decoração de casa, decoração de casamento, favores de casamento, aprimoramento de decoração,                                           |